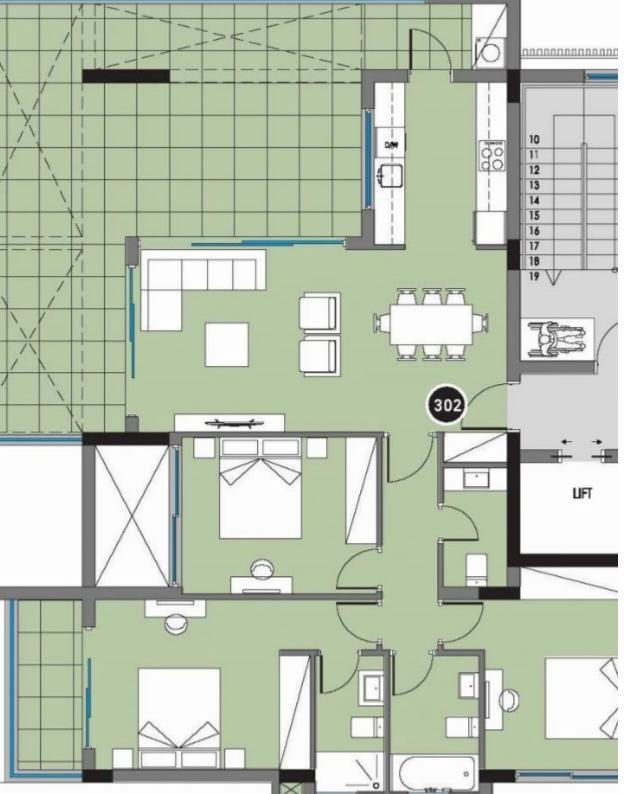

Parking spaces: 1 cars

Available from: 2024-05-15

Offered at: **795,000** 

Type: **Apartmen**t

Veranda: 31 m²

Introducing Apartment ?302 at Palm V, an exceptional residence within the exclusive Columbia Area of Limassol, Cyprus. This luxurious unit boasts three spacious bedrooms, three elegant bathrooms, and a generous indoor area of 132 square meters, with a total area of 184 square meters. Priced at \$795,000, it includes a designated parking space and a charming veranda spanning 31 square meters. Nestled within the breathtaking private estate of Palm V, this residence offers a unique living experience that seamlessly blends modernity with sophistication. Surrounded by serene landscaped gardens, Palm V provides a contemporary oasis while still being conveniently located in the vibrant town cen...