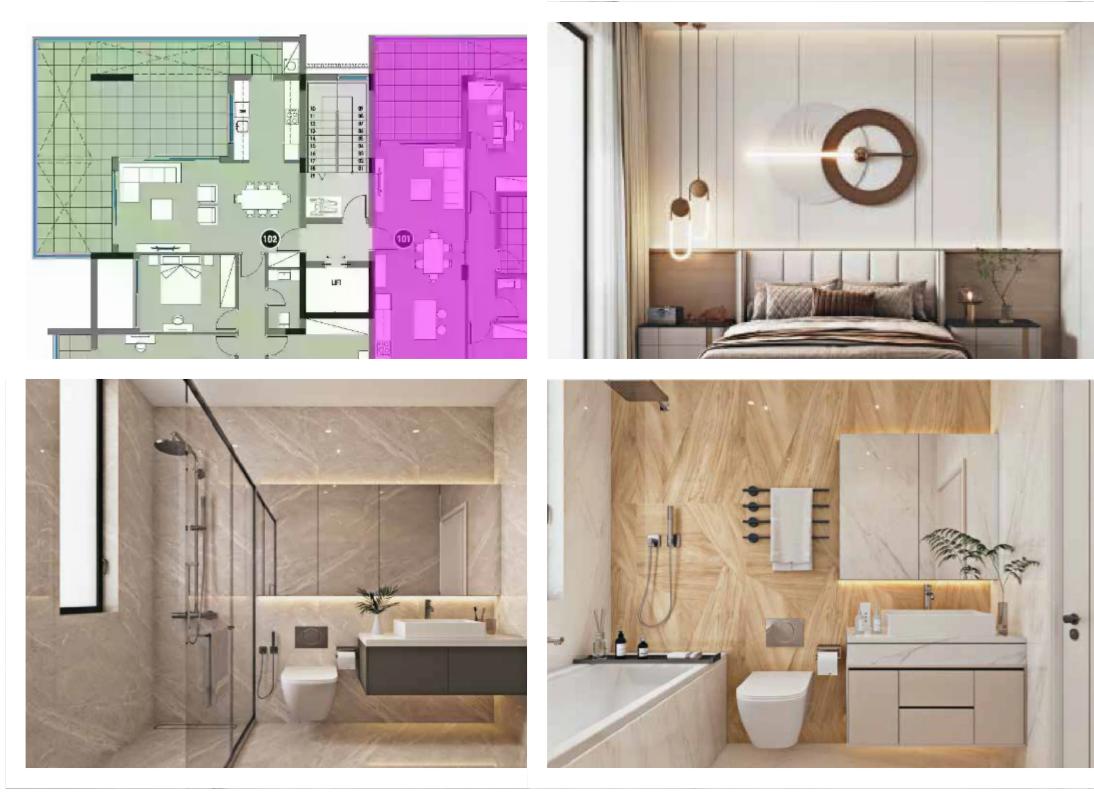

## 2 bedrooms, 110

Limassol, Linopetra-School-Agios-Stylianos-Agios-Athanasios-4102, Cyprus

Offered at: €650,000 Estate ID: 38960

Ref: J4503L2008

Presenting Apartment ?301 at Palm V, an exquisite residence within the exclusive Columbia Area of Limassol, Cyprus. This luxurious unit features two spacious bedrooms, two elegant bathrooms, and an indoor area of 110 square meters, with a total area of 154 square meters. Priced at \$650,000, it includes a designated parking space and a charming veranda spanning 26 square meters. Nestled within the breathtaking private estate of Palm V, this residence offers an unparalleled living experience that seamlessly blends modernity with sophistication. Surrounded by serene landscaped gardens, Palm V provides a contemporary oasis while still being conveniently located in the vibrant town center, i...