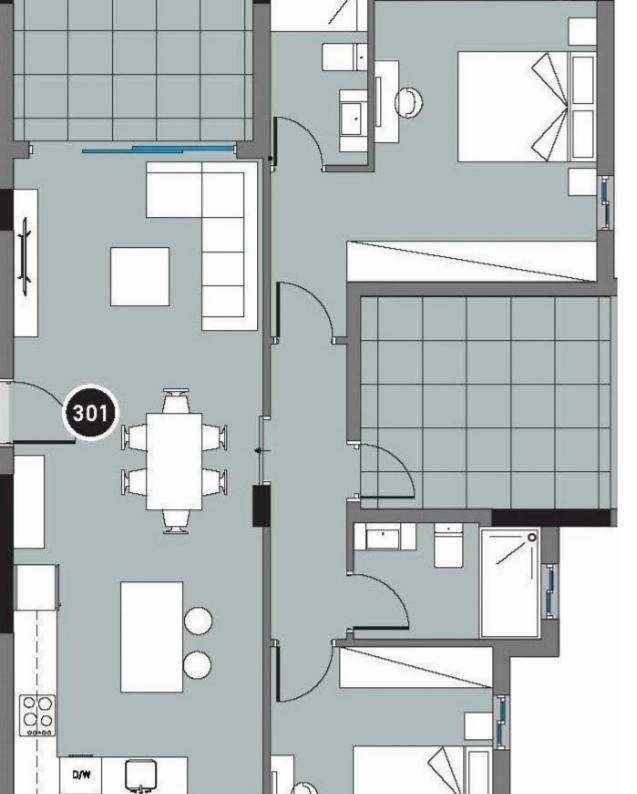

## 2 bedrooms, 110

Limassol, Linopetra-School-Agios-Stylianos-Agios-Athanasios-4102, Cyprus

Offered at: €650,000 Estate ID: 38960

Ref: J4503L2008

Presenting Apartment ?301 at Palm V, an exquisite residence within the exclusive Columbia Area of Limassol, Cyprus. This luxurious unit features two spacious bedrooms, two elegant bathrooms, and an indoor area of 110 square meters, with a total area of 154 square meters. Priced at \$650,000, it includes a designated parking space and a charming veranda spanning 26 square meters. Nestled within the breathtaking private estate of Palm V, this residence offers an unparalleled living experience that seamlessly blends modernity with sophistication. Surrounded by serene landscaped gardens, Palm V provides a contemporary oasis while still being conveniently located in the vibrant town center, i...