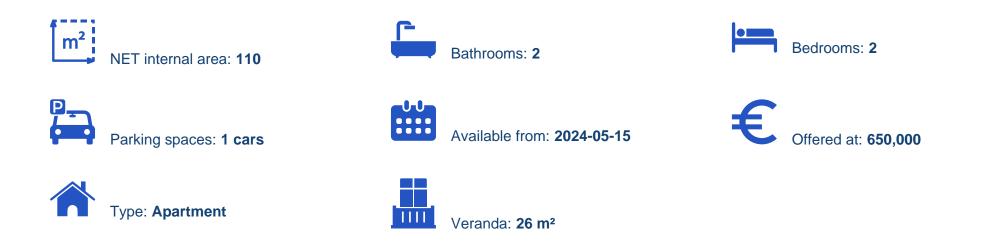

## 2 bedrooms, 110

Limassol, Linopetra-School-Agios-Stylianos-Agios-Athanasios-4102, Cyprus

Offered at: €650,000 Estate ID: 38960

Ref: J4503L2008

Presenting Apartment ?301 at Palm V, an exquisite residence within the exclusive Columbia Area of Limassol, Cyprus. This luxurious unit features two spacious bedrooms, two elegant bathrooms, and an indoor area of 110 square meters, with a total area of 154 square meters. Priced at \$650,000, it includes a designated parking space and a charming veranda spanning 26 square meters. Nestled within the breathtaking private estate of Palm V, this residence offers an unparalleled living experience that seamlessly blends modernity with sophistication. Surrounded by serene landscaped gardens, Palm V provides a contemporary oasis while still being conveniently located in the vibrant town center, i...