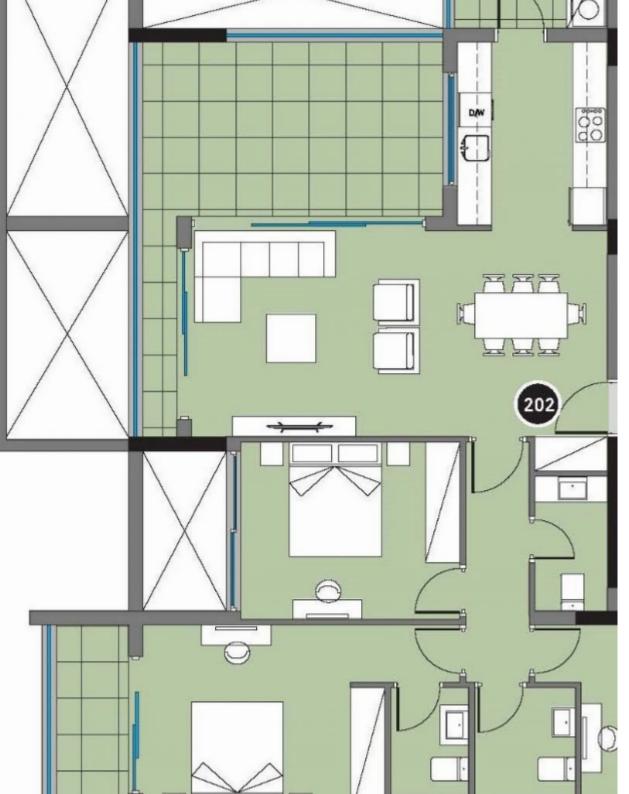

## 3 bedrooms, 105

Limassol, Linopetra-School-Agios-Stylianos-Agios-Athanasios-4102, Cyprus

**Offered at:** € 585,000

**Estate ID:** 38961

**Ref:** J4503L2006

NET internal area: 105

Bathrooms: 3

Bedrooms: 3

Parking spaces: 1 cars

Available from: 2024-05-15

Offered at: **585,000** 

Гуре: **Apartment** 

Veranda: 31 m²

Introducing Apartment ?202 at Palm V, a luxurious residence nestled within the exclusive Columbia Area of Limassol, Cyprus. This stunning unit features three spacious bedrooms, three elegant bathrooms, and an indoor area of 105 square meters, with a total area of 155 square meters. Priced at \$585,000, it includes a designated parking space and a charming veranda spanning 31 square meters. Located within the breathtaking private estate of Palm V, this residence offers an unparalleled living experience, seamlessly blending modernity with sophistication. Surrounded by serene landscaped gardens, Palm V provides a contemporary oasis while still being in close proximity to the vibrant town ce...