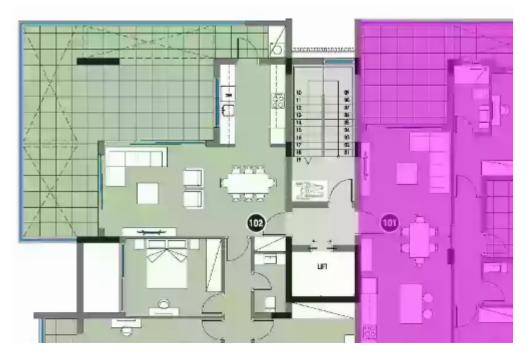

Parking spaces: 1 cars

Available from: 2024-05-15

Offered at: **585,000** 

Гуре: **Apartment** 

Veranda: 31 m²

Introducing Apartment ?202 at Palm V, a luxurious residence nestled within the exclusive Columbia Area of Limassol, Cyprus. This stunning unit features three spacious bedrooms, three elegant bathrooms, and an indoor area of 105 square meters, with a total area of 155 square meters. Priced at \$585,000, it includes a designated parking space and a charming veranda spanning 31 square meters. Located within the breathtaking private estate of Palm V, this residence offers an unparalleled living experience, seamlessly blending modernity with sophistication. Surrounded by serene landscaped gardens, Palm V provides a contemporary oasis while still being in close proximity to the vibrant town ce...