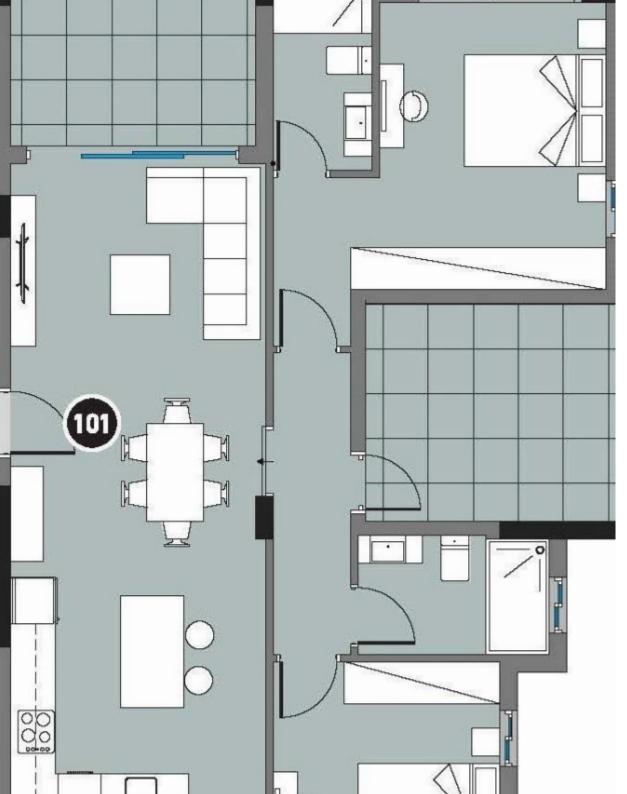

## 3 bedrooms, 105

Limassol, Linopetra-School-Agios-Stylianos-Agios-Athanasios-4102, Cyprus

**Offered at:** € 570,000

**Estate ID:** 38962

**Ref:** J4503L2005

NET internal area: 105

Bathrooms: 3

Bedrooms: 3

Parking spaces: 1 cars

Available from: 2024-05-15

Offered at: **570,00**0

Гуре: **Apartment** 

Veranda: 31 m²

Presenting Apartment ?102 at Palm V, an exquisite residence within the exclusive Columbia Area of Limassol, Cyprus. This luxurious unit offers three spacious bedrooms, three elegant bathrooms, and an indoor area of 105 square meters, with a total area of 155 square meters. Priced at \$570,000, it includes a designated parking space and a charming veranda spanning 31 square meters. Set within the breathtaking private estate of Palm V, this residence epitomizes the fusion of modernity and sophistication in one of Limassol's most prestigious locales. Surrounded by serene landscaped gardens, Palm V offers a contemporary oasis while maintaining its connection to the vibrant town center, invit...