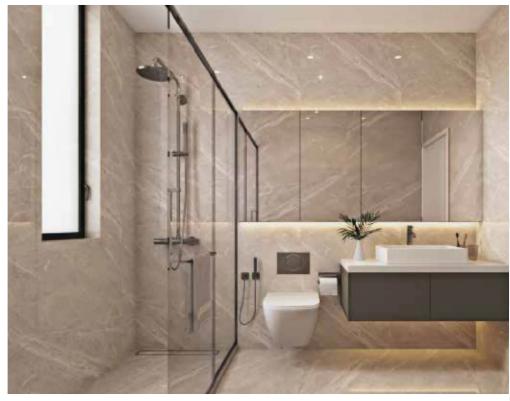

## 3 bedrooms, 105

Limassol, Linopetra-School-Agios-Stylianos-Agios-Athanasios-4102, Cyprus

**Offered at:** € 570,000

**Estate ID:** 38962

**Ref:** J4503L2005

NET internal area: 105

Bathrooms: 3

Bedrooms: 3

Parking spaces: 1 cars

Available from: 2024-05-15

Offered at: **570,00**0

Гуре: **Apartment** 

Veranda: 31 m²

Presenting Apartment ?102 at Palm V, an exquisite residence within the exclusive Columbia Area of Limassol, Cyprus. This luxurious unit offers three spacious bedrooms, three elegant bathrooms, and an indoor area of 105 square meters, with a total area of 155 square meters. Priced at \$570,000, it includes a designated parking space and a charming veranda spanning 31 square meters. Set within the breathtaking private estate of Palm V, this residence epitomizes the fusion of modernity and sophistication in one of Limassol's most prestigious locales. Surrounded by serene landscaped gardens, Palm V offers a contemporary oasis while maintaining its connection to the vibrant town center, invit...