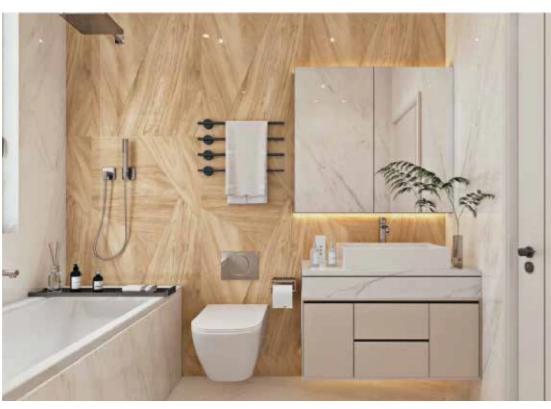

## 3 bedrooms, 105

Limassol, Linopetra-School-Agios-Stylianos-Agios-Athanasios-4102, Cyprus

**Offered at:** € 570,000

**Estate ID:** 38962

**Ref:** J4503L2005

NET internal area: 105

Bathrooms: 3

Bedrooms: 3

Parking spaces: 1 cars

Available from: 2024-05-15

Offered at: **570,00**0

Гуре: **Apartment** 

Veranda: 31 m²

Presenting Apartment ?102 at Palm V, an exquisite residence within the exclusive Columbia Area of Limassol, Cyprus. This luxurious unit offers three spacious bedrooms, three elegant bathrooms, and an indoor area of 105 square meters, with a total area of 155 square meters. Priced at \$570,000, it includes a designated parking space and a charming veranda spanning 31 square meters. Set within the breathtaking private estate of Palm V, this residence epitomizes the fusion of modernity and sophistication in one of Limassol's most prestigious locales. Surrounded by serene landscaped gardens, Palm V offers a contemporary oasis while maintaining its connection to the vibrant town center, invit...