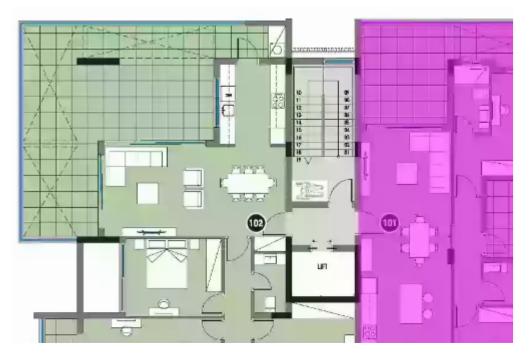

## 3 bedrooms, 105

Limassol, Linopetra-School-Agios-Stylianos-Agios-Athanasios-4102, Cyprus

**Offered at:** € 570,000

**Estate ID:** 38962

**Ref:** J4503L2005

NET internal area: 105

Bathrooms: 3

Bedrooms: 3

Parking spaces: 1 cars

Available from: 2024-05-15

Offered at: **570,00**0

Гуре: **Apartment** 

Veranda: 31 m²

Presenting Apartment ?102 at Palm V, an exquisite residence within the exclusive Columbia Area of Limassol, Cyprus. This luxurious unit offers three spacious bedrooms, three elegant bathrooms, and an indoor area of 105 square meters, with a total area of 155 square meters. Priced at \$570,000, it includes a designated parking space and a charming veranda spanning 31 square meters. Set within the breathtaking private estate of Palm V, this residence epitomizes the fusion of modernity and sophistication in one of Limassol's most prestigious locales. Surrounded by serene landscaped gardens, Palm V offers a contemporary oasis while maintaining its connection to the vibrant town center, invit...