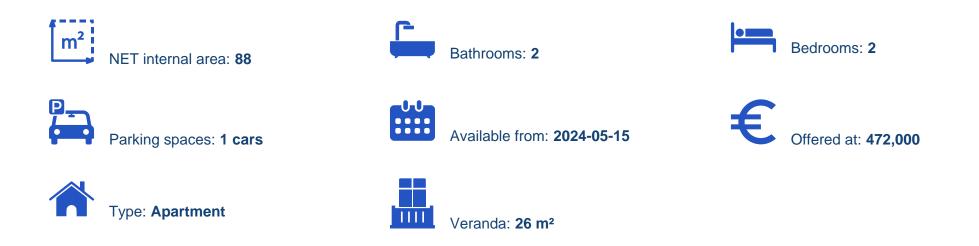

## 2 bedrooms, 88

Limassol, Linopetra-School-Agios-Stylianos-Agios-Athanasios-4102, Cyprus

**Offered at:** €472,000 **Estate ID:** 38963

Ref: J4503L2004

Introducing Apartment ?101 at Palm V, a luxurious residence in the prestigious Columbia Area of Limassol, Cyprus. This exquisite unit boasts two spacious bedrooms, two elegant bathrooms, and a total indoor area of 88 square meters, with a generous total area of 131 square meters. Priced at \$472,000, it offers a single parking space and a charming veranda spanning 31 square meters. Nestled within Palm V's captivating private estate, this apartment epitomizes modern sophistication in one of Limassol's most sought-after neighborhoods. Surrounded by tranquil landscaped gardens, Palm V provides an oasis of contemporary living amidst the vibrant pulse of the city center. Meticulously craft...