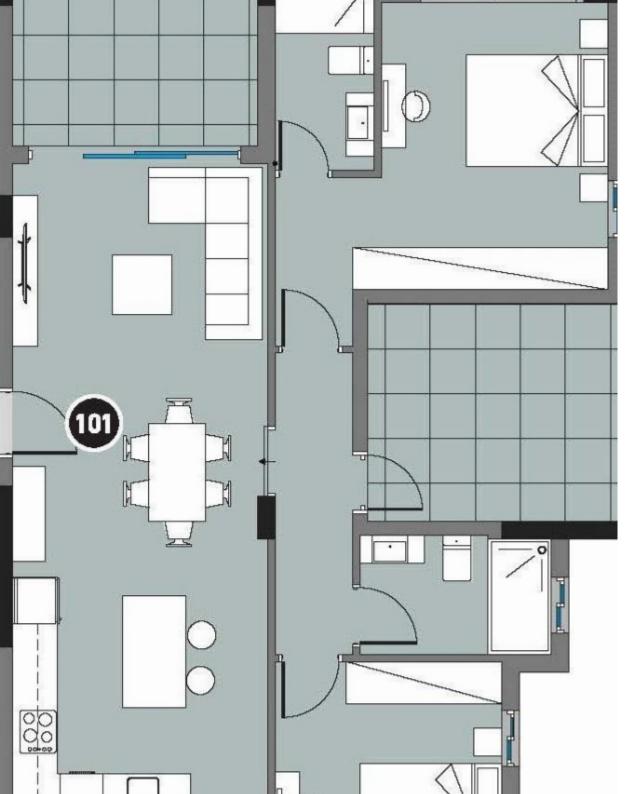

## 2 bedrooms, 88

Limassol, Linopetra-School-Agios-Stylianos-Agios-Athanasios-4102, Cyprus

**Offered at:** €472,000 **Estate ID:** 38963

Ref: J4503L2004

Introducing Apartment ?101 at Palm V, a luxurious residence in the prestigious Columbia Area of Limassol, Cyprus. This exquisite unit boasts two spacious bedrooms, two elegant bathrooms, and a total indoor area of 88 square meters, with a generous total area of 131 square meters. Priced at \$472,000, it offers a single parking space and a charming veranda spanning 31 square meters. Nestled within Palm V's captivating private estate, this apartment epitomizes modern sophistication in one of Limassol's most sought-after neighborhoods. Surrounded by tranquil landscaped gardens, Palm V provides an oasis of contemporary living amidst the vibrant pulse of the city center. Meticulously craft...