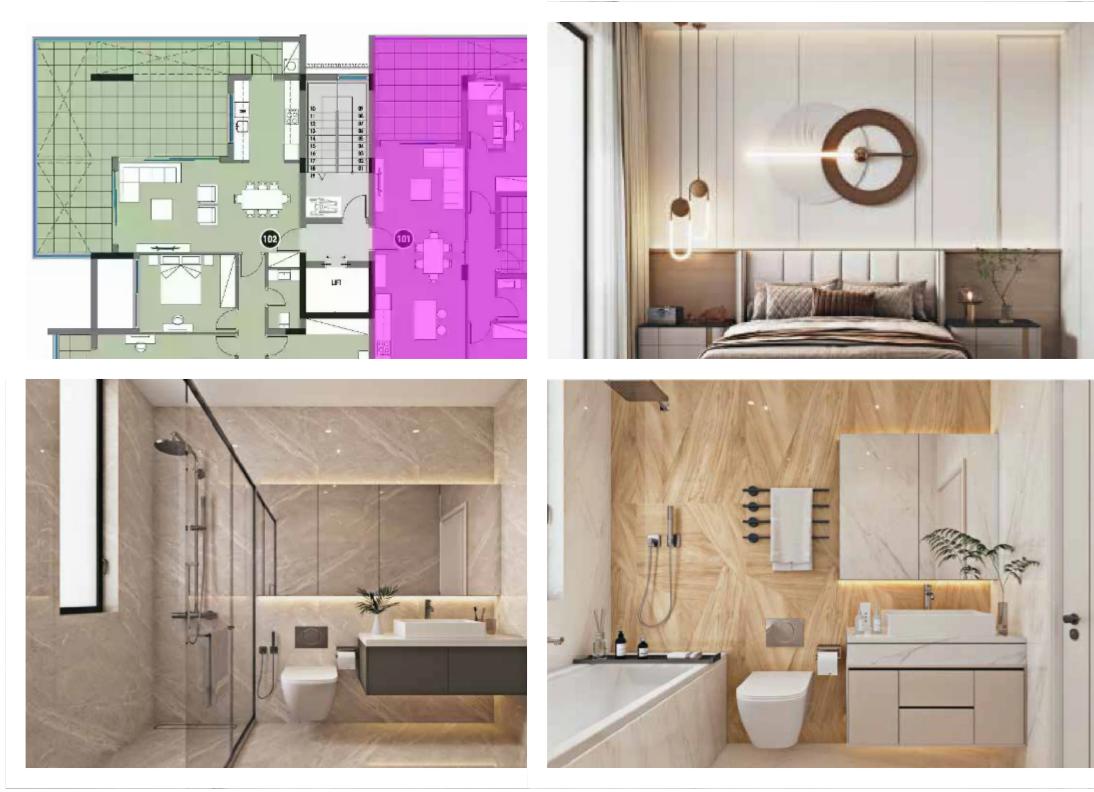

## 2 bedrooms, 88

Limassol, Linopetra-School-Agios-Stylianos-Agios-Athanasios-4102, Cyprus

**Offered at:** €472,000 **Estate ID:** 38963

Ref: J4503L2004

Introducing Apartment ?101 at Palm V, a luxurious residence in the prestigious Columbia Area of Limassol, Cyprus. This exquisite unit boasts two spacious bedrooms, two elegant bathrooms, and a total indoor area of 88 square meters, with a generous total area of 131 square meters. Priced at \$472,000, it offers a single parking space and a charming veranda spanning 31 square meters. Nestled within Palm V's captivating private estate, this apartment epitomizes modern sophistication in one of Limassol's most sought-after neighborhoods. Surrounded by tranquil landscaped gardens, Palm V provides an oasis of contemporary living amidst the vibrant pulse of the city center. Meticulously craft...