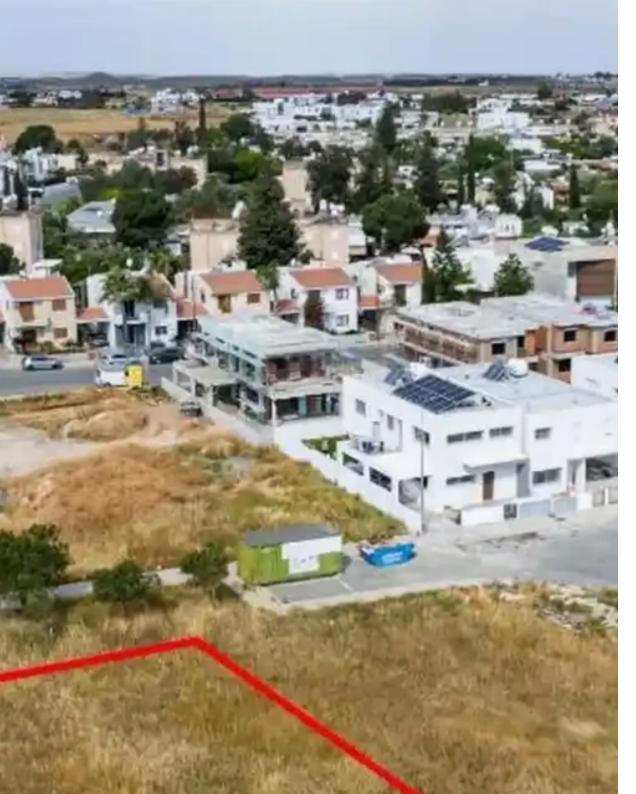

## Residential land 540 m<sup>2</sup> €166.000

Nicosia, Industrial-Area-Four-Day-Clearance-Latsia-2234, Cyprus

**Offered at:** € 166,000

**Estate ID:** 39015

**Ref:** ba5250675

Total plot's-land's area: 540 m²

Coverage: 50 %

Density: 90 %

Available from: 2024-05-15

Offered at: 166,00

Type: Residentia

mage mot found or type unknown

Planning zone: K?6

The property is a residential plot in Latsia. It is located 700m from Nicosia - Limassol highway and 150m from the D' Primary School of Latsia. The plot has a land area of 540sqm. It abuts on a registered road with a frontage of 25m. The immediate area is residential, comprising of residential plots and houses. The property offers close proximity to all amenities and easy access to the highway. ??621 ??1222...