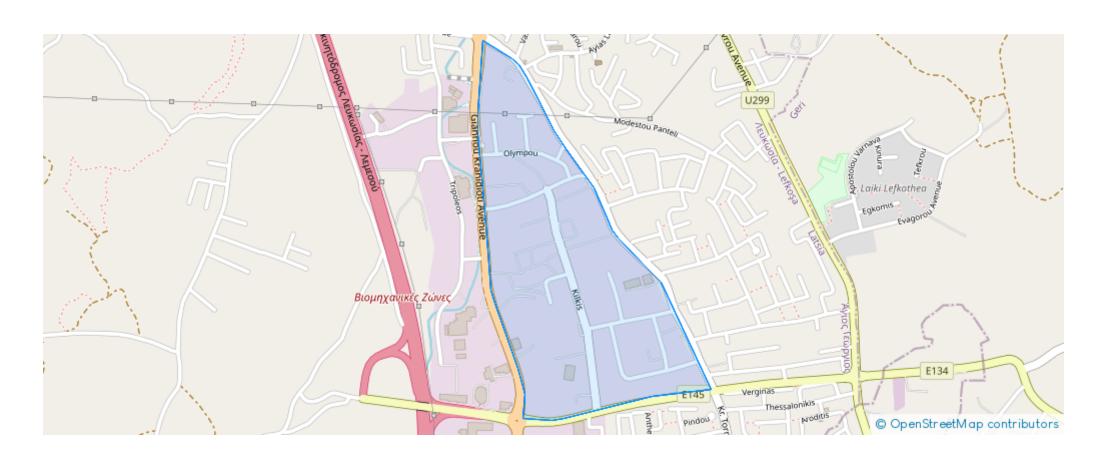

<sup>2</sup> €166.000

Nicosia, Industrial-Area-Four-Day-Clearance-Latsia-2234, Cyprus

**Offered at:** € 166,000

**Estate ID:** 39015

**Ref:** ba5250675











Total plot's-land's area: 540 m²



Coverage: 50 %



Density: 90 %



Available from: 2024-05-15



Offered at: 166,00



Type: Residentia



mage mot found or type unknown

Planning zone: K?6

The property is a residential plot in Latsia. It is located 700m from Nicosia - Limassol highway and 150m from the D' Primary School of Latsia. The plot has a land area of 540sqm. It abuts on a registered road with a frontage of 25m. The immediate area is residential, comprising of residential plots and houses. The property offers close proximity to all amenities and easy access to the highway. ??621 ??1222...

## **Estate on map:**