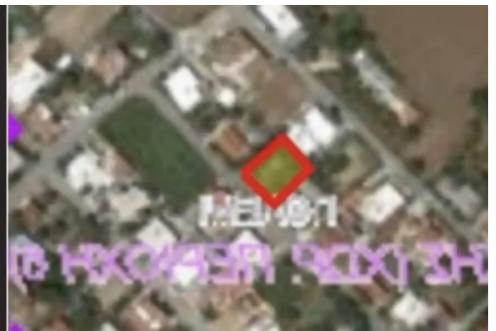

## Residential land 539 m<sup>2</sup> €67.000

Paphos, Polemi-8549, Cyprus

**Offered at:** € 67,000

**Estate ID:** 39017

Ref: ba5250707





3. -:

νότητα: [123] ΠΟΛΕΜΙ

00 :

: KONTA ETO XOPIO

Terp. Métpa : 539

: Δεκάρια : 0

: Όπως φαίνονται στο επίσημο Κτηματικό σχέδιο

Αριθμός Εγγραφής

0/9154

Αναφορά Κτηματικού Σχεδίου

Φύλλο :45 Execto :14

Τμήμα :0 Τεμάχιο:802

KA ( para:1:5000



Total plot's-land's area: 539 m<sup>2</sup>



Coverage: 50 %



Density: 90 %



Available from: 2024-05-15



Offered at: 67,000



Type: Residentia



mage not found or type unknown

Planning zone: **H2** 

WATER AND ELECTRICITY SUPPLY. PRICE NEGOTIABLE....

## **Estate on map:**