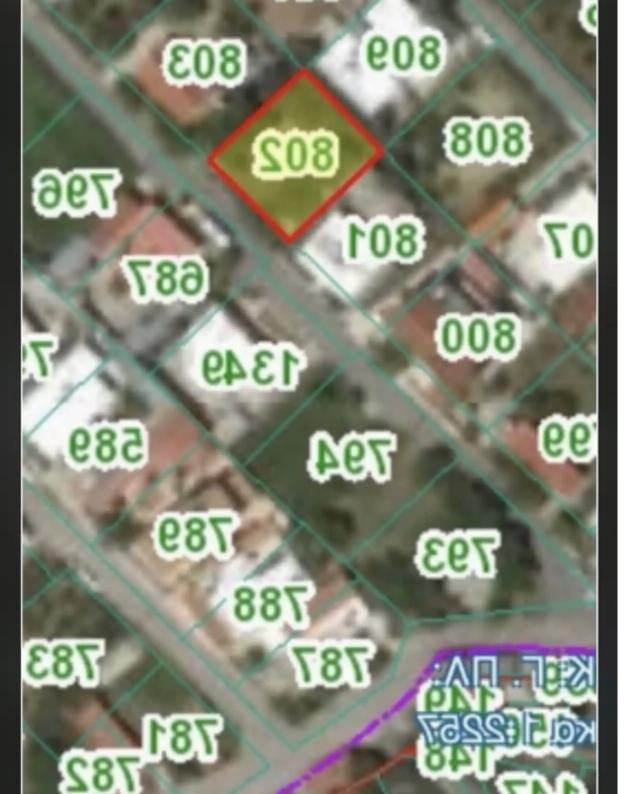

## Residential land 539 m<sup>2</sup> €67.000

Paphos, Polemi-8549, Cyprus

**Offered at:** € 67,000

**Estate ID:** 39017

Ref: ba5250707

3. -:

νότητα: [123] ΠΟΛΕΜΙ

00 :

: KONTA ETO XOPIO

Terp. Métpa : 539

: Δεκάρια : 0

: Όπως φαίνονται στο επίσημο Κτηματικό σχέδιο

Αριθμός Εγγραφής

0/9154

Αναφορά Κτηματικού Σχεδίου

Φύλλο :45 Execto :14

Τμήμα :0 Τεμάχιο:802

KA ( para:1:5000

Total plot's-land's area: 539 m<sup>2</sup>

Coverage: 50 %

Density: 90 %

Available from: 2024-05-15

Offered at: 67,000

Type: Residentia

## **Estate on map:**