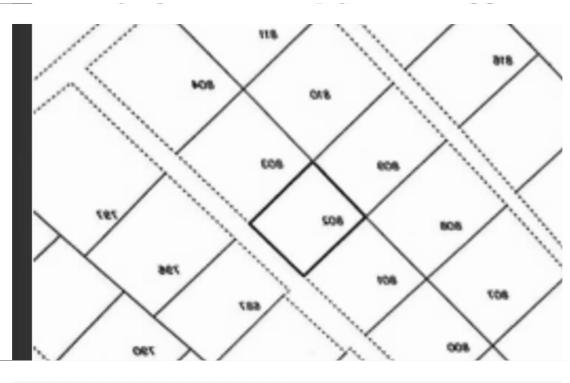

## Residential land 539 m<sup>2</sup> €67.000

Paphos, Polemi-8549, Cyprus

**Offered at:** € 67,000

**Estate ID:** 39017

Ref: ba5250707

3. -:

νότητα: [123] ΠΟΛΕΜΙ

00 :

: KONTA ETO XOPIO

Terp. Métpa : 539

: Δεκάρια : 0

: Όπως φαίνονται στο επίσημο Κτηματικό σχέδιο

Αριθμός Εγγραφής

0/9154

Αναφορά Κτηματικού Σχεδίου

Φύλλο :45 Execto :14

Τμήμα :0 Τεμάχιο:802

KA ( para:1:5000

Total plot's-land's area: 539 m<sup>2</sup>

Coverage: 50 %

Density: 90 %

Available from: 2024-05-15

Offered at: 67,000

Type: Residentia

## **Estate on map:**