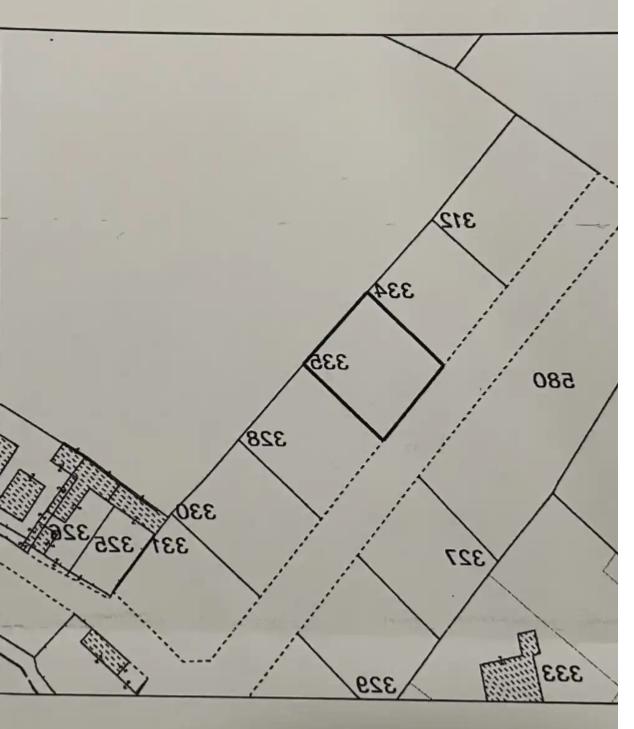

## Residential land 504 m<sup>2</sup> €98.000

Larnaka, Perivolias-7560, Cyprus

**Offered at:** € 98,000

**Estate ID:** 39019

**Ref:** ba5251119

: Όπως φαίνογιαι στο επίσημο Κιηματικό σχέδιο

TEHOX (0 :339

Клірака:1:1250

PH AKINHTHE IAIOKTHEIAE

313

Αξία σε τιμές 01/01/1980 : €4.613,22

Εκτιμημένη Αξία: 634,17

TA / ACYARIEE

Total plot's-land's area: 504 m²

Coverage: 50 %

Density: 90 %