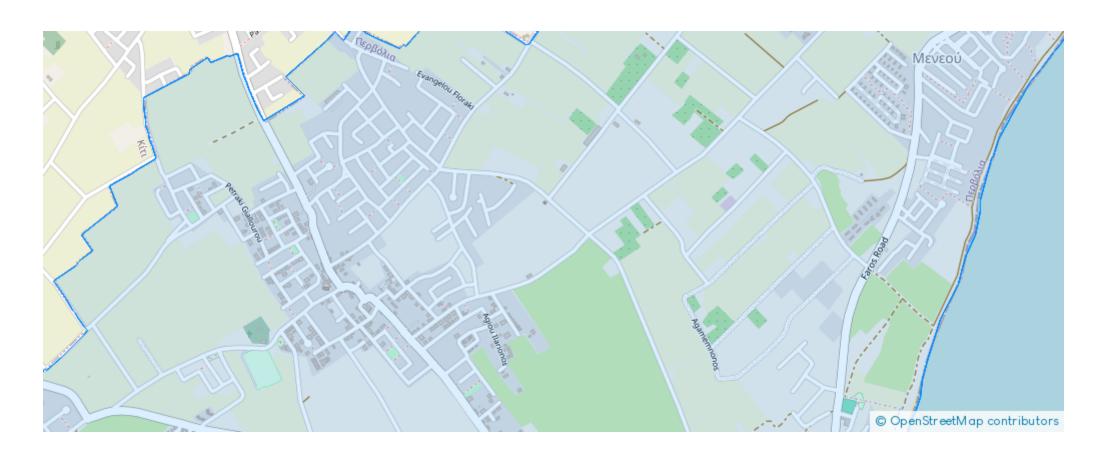

ential land 504 m<sup>2</sup> €98.000

Larnaka, Perivolias-7560, Cyprus

**Offered at:** € 98,000

**Estate ID:** 39019

**Ref:** ba5251119



: Όπως φαίνογιαι στο επίσημο Κιηματικό σχέδιο

TEHOX (0 :339

Клірака:1:1250

ETOIXEIA IAIOKTHTH KAI EYM PEPON

SORTINGS Μερίδιο Όνομα και Αιεύθυνση Sondie KAAOFEPAKOE FEDPFIOE OAO ADDITIONOY ANAPER 23 , BARXOE, AHMOE APPAGIMHOY, ARPHARA

νία Εγγραφής: 14/05/2010

Αριθμός Φακέλου : 4/Δ/631/2010

PH AKINHTHE IAIOKTHEIAE

313

Αξία σε τιμές 01/01/1980 : €4.613,22

Εκτιμημένη Αξία: 634,17

TA / ACYARIEE





Total plot's-land's area: 504 m²



Coverage: 50 %



Density: 90 %



Available from: 2024-05-15



Offered at: 98,00



Type: **Residentia** 

mage not found or type unknown

Planning zone: ? 90% ? 50% 2

?????? ???? 8.30

## **Estate on map:**