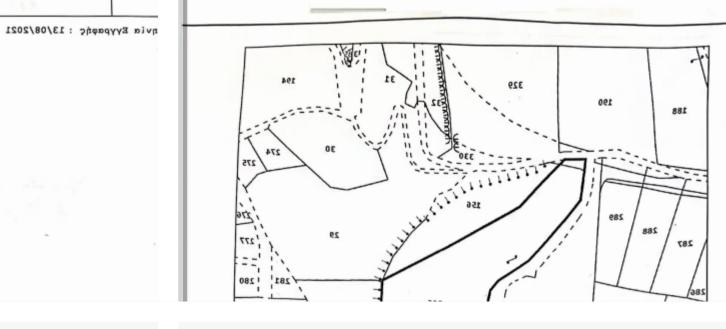

## Residential land 15000 m<sup>2</sup> €2.000.000

Paphos, Kouklia-Afrodite-Hills-Pafou-8500, Cyprus

**Offered at:** €2,000,000

**Estate ID:** 39040

**Ref:** ba5249940

Αριθμός Φακέλου : 6/ΑΧ/4/1998

Total plot's-land's area: 15000 m²

Available from: 2024-05-15

Offered at: 2,000,000

Type: Residentia

"""Exceptional opportunity to secure this big plot in Nikokleia village. The property is located close to the community's center and has excellent access towards the neighbouring communities and the highway. Within 10 minutes away from Paphos Airport, 10 minutes from Aphrodite Hills and 15 minutes from Paphos town. There's also a gas station next to it. It has provision for water, electricity and an even flat shape with a registered road along its northern boundary with a frontage of the main road. 15khm from Paphos 20khm from Pissouri 10khm from Paphos international airport 10khm from Aphrodite Hills Size: 15000 square meters Planning zone: H3 Density: 60% Coverage: 35% For ...