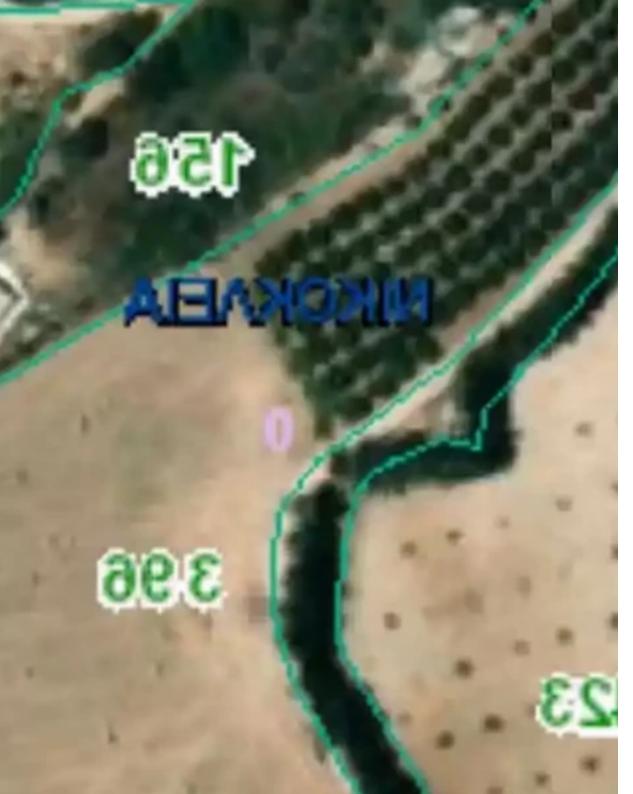

## Residential land 15000 m<sup>2</sup> €2.000.000

Paphos, Kouklia-Afrodite-Hills-Pafou-8500, Cyprus

**Offered at:** €2,000,000

**Estate ID:** 39040

**Ref:** ba5249940

Αριθμός Φακέλου : 6/ΑΧ/4/1998

Total plot's-land's area: 15000 m²

Available from: 2024-05-15

Offered at: 2,000,000

Type: Residentia

"""Exceptional opportunity to secure this big plot in Nikokleia village. The property is located close to the community's center and has excellent access towards the neighbouring communities and the highway. Within 10 minutes away from Paphos Airport, 10 minutes from Aphrodite Hills and 15 minutes from Paphos town. There's also a gas station next to it. It has provision for water, electricity and an even flat shape with a registered road along its northern boundary with a frontage of the main road. 15khm from Paphos 20khm from Pissouri 10khm from Paphos international airport 10khm from Aphrodite Hills Size: 15000 square meters Planning zone: H3 Density: 60% Coverage: 35% For ...