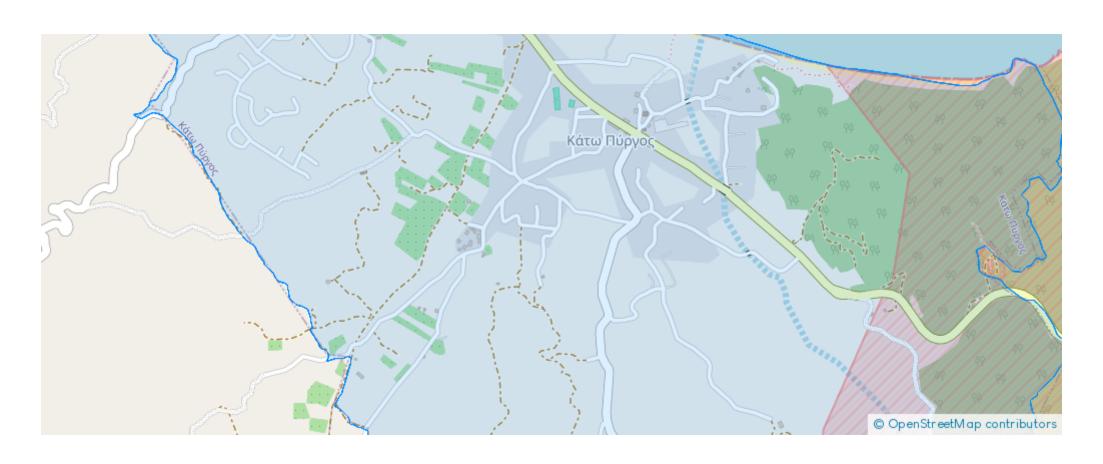

Available from: 2024-05-15

Offered at: 132,000

Type: Residential

Sea front plot with amazing view to the village coz of its location, 420 Sq meters with 50% density and 30% coverage. The plot is 2938 square meters and 1/7 (420 sq m )of it is for sale. It has a distribution in the land registry, and it can immediately obtain a building permit for residential construction.