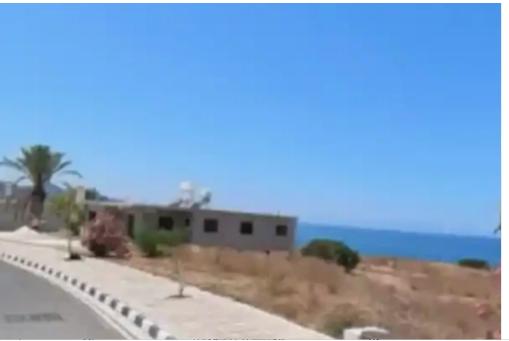

Available from: 2024-05-15

Offered at: 132,000

Type: Residential

Sea front plot with amazing view to the village coz of its location, 420 Sq meters with 50% density and 30% coverage. The plot is 2938 square meters and 1/7 (420 sq m )of it is for sale. It has a distribution in the land registry, and it can immediately obtain a building permit for residential construction.