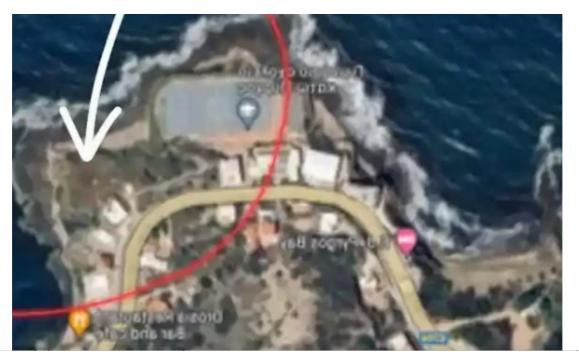

## (Share) Residential land 420 m<sup>2</sup> €132.000

Nicosia, Kato-Pyrgos-2940, Cyprus

**Offered at:** € 132,000

**Estate ID:** 39043

**Ref:** ba5250059





AOPATOE

ΠΟΣΟΣΤΟ ΕΜΒΑΔΟΥ

ελεστές ως καθορίζονται μέσα από τις πρόνοιες των Σχεδίων Ανάπτυξης.

100%

КА (рака:1:2000 LTM

| Megióto | 'Ονόμα και Διεύθυνση | λιαχριτιχός<br>Αριθμός |
|---------|----------------------|------------------------|
| 1/7     |                      |                        |
|         |                      |                        |

EPITPACH AKINHTHE IAIOKTHEIAE

CKOHEAO

MEIQEEIE

KAIQMATA / AOYAEIEE

ξία Γεν. Εκτίμησης 01/01/2018: €859.900,00

01/01/2021: €872.700,00

11 TEMAXIOY:

IKH ZΩNH

| AKANYITEE<br>BEPANTEE | KAAYMMENEE<br>BEPANTEE | ΠΕΡΙΚΛΕΙΣΤΟΣ<br>ΧΩΡΟΣ | <br>AEIA<br>1.1.2018 | АР.<br>ОРОФОҮ | AP.<br>EXEAIOY | EIAOE<br>AKINHTOY |
|-----------------------|------------------------|-----------------------|----------------------|---------------|----