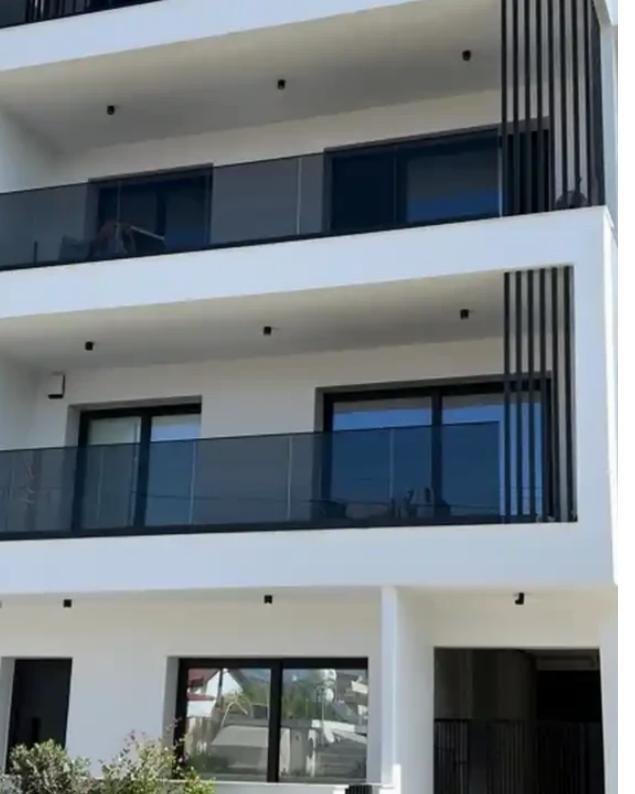

## 1-bedroom apartment to rent

€1.300

Limassol, Lidl-Papantoniou-Store-Ypsonas-4187, Cyprus

**Offered at:** € 1,250

**Estate ID:** 39243

**Ref:** ba5251888

NET internal area: 85

Bathrooms: 1

Bedrooms: 1

Parking spaces: Covered cars

Available from: 2024-05-16

Offered at: 1,250

Type: **Apartment** 

Stunning and opulent, this brand new fully furnished 1-bedroom luxury flat epitomizes contemporary elegance. Impeccably designed, the living space boasts sophisticated furnishings and high-end finishes. The bedroom offers a tranquil haven, while the well-appointed kitchen and chic bathroom complete the sense of refined living. With every detail carefully curated, this stylish flat provides the perfect sanctuary for a discerning individual seeking comfort and luxury in a compact, yet lavish, retreat. Photovoltaic panels Covered gated parking storeroom 3 deposits required 1 years contract...