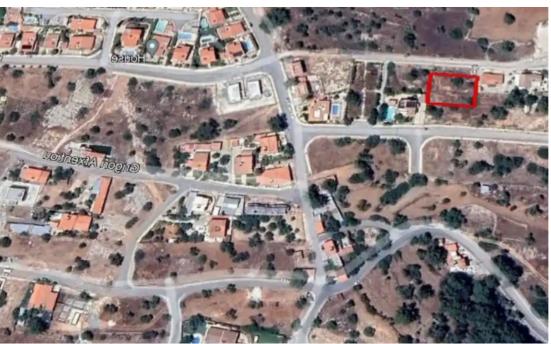

## Residential land 785 m<sup>2</sup> €110.000

Limassol, Souni-4717, Cyprus

**Offered at:** € 110,000

**Estate ID:** 39288

**Ref:** ba5252245











Total plot's-land's area: 785 m²



Coverage: 20 %



Density: 30 %



Available from: 2024-05-16



Offered at: **110,00** 



Type: Residential



Planning zone: **H5** 

Plot for sale extending to about 785 sq.m. in total, located in Souni, Limassol. The property is rectangularly shaped with a flat surface. Access to the plot is via a registered road with a total frontage of 35m. The plot is located approximately 7 km from A6 motorway and approximately 12km from the beach. Title deed available....

## **Estate on map:**