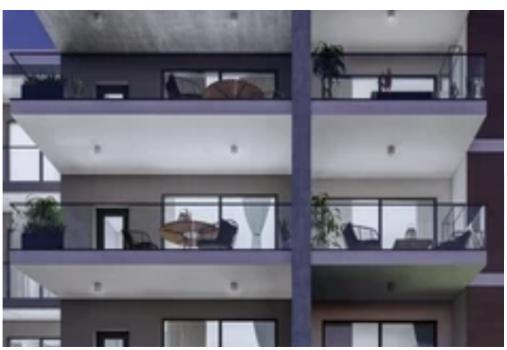

Parking spaces: Covered cars

Available from: 2024-05-16

Offered at: **315,000** 

Type: Apartment

Following the success of Buildia Tower, we are pleased to introduce Buildia Tower II featuring 15 spacious apartments with luxurious finishes and exquisite design. The complex consists of 6 one-bedroom and 9 two-bedroom apartments all built with the highest quality materials. Key Characteristics: Solar/Photovoltaic Power Systems Thermal insulation system to all facades of the building using 8cm thick external wall Aluminium frames with thermal breaks and energy efficient glass Smart Lighting WEBSITE LINK: https://buildiaconstructions.com/projects/buildia-tower-ii/...