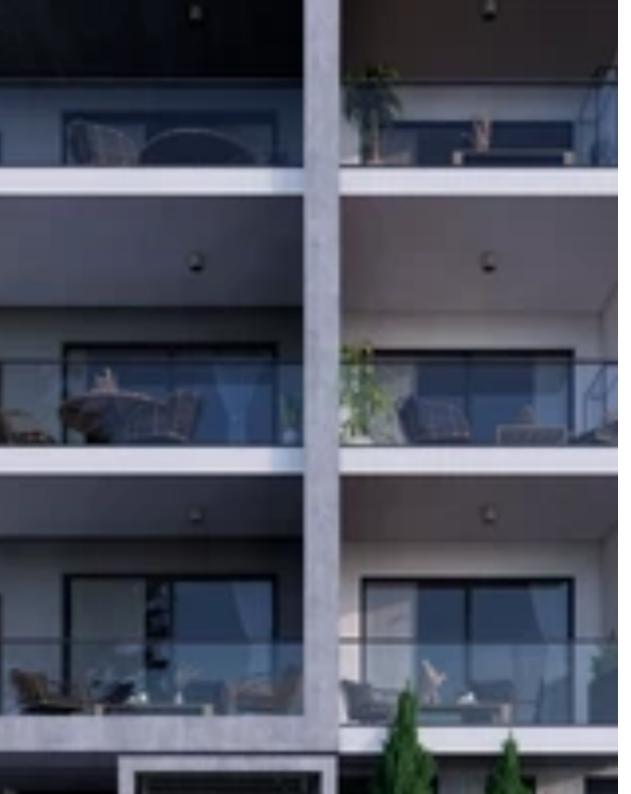

Parking spaces: Covered cars

Available from: 2024-05-16

Offered at: **315,000** 

Type: Apartment

Following the success of Buildia Tower, we are pleased to introduce Buildia Tower II featuring 15 spacious apartments with luxurious finishes and exquisite design. The complex consists of 6 one-bedroom and 9 two-bedroom apartments all built with the highest quality materials. Key Characteristics: Solar/Photovoltaic Power Systems Thermal insulation system to all facades of the building using 8cm thick external wall Aluminium frames with thermal breaks and energy efficient glass Smart Lighting WEBSITE LINK: https://buildiaconstructions.com/projects/buildia-tower-ii/...