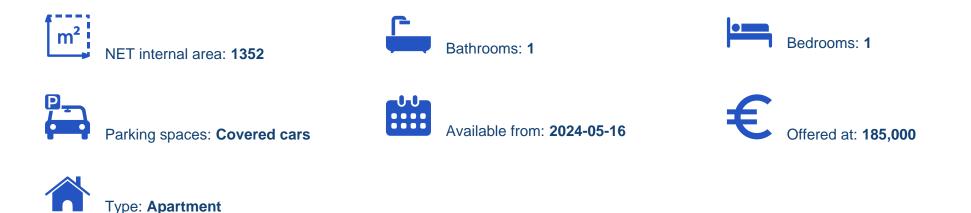

## 1-bedroom apartment f?r s?le

## €185.000

Limassol, Zemco-Evtora-St-Omonia-3015, Cyprus

Offered at: €185,000 Estate ID: 39299 Ref: ba5099725

We are pleased to introduce Buildia Tower II featuring 15 spacious apartments with luxurious finishes and exquisite design. The complex consists of 6 one-bedroom and 9 two-bedroom apartments all built with the highest quality materials. Key Characteristics: Solar/Photovoltaic Power Systems Thermal insulation system to all facades of the building using 8cm thick external wall Aluminium frames with thermal breaks and energy efficient glass Smart Lighting WEBSITE LINK: https://buildiaconstructions.com/projects/buildia-tower-ii/...