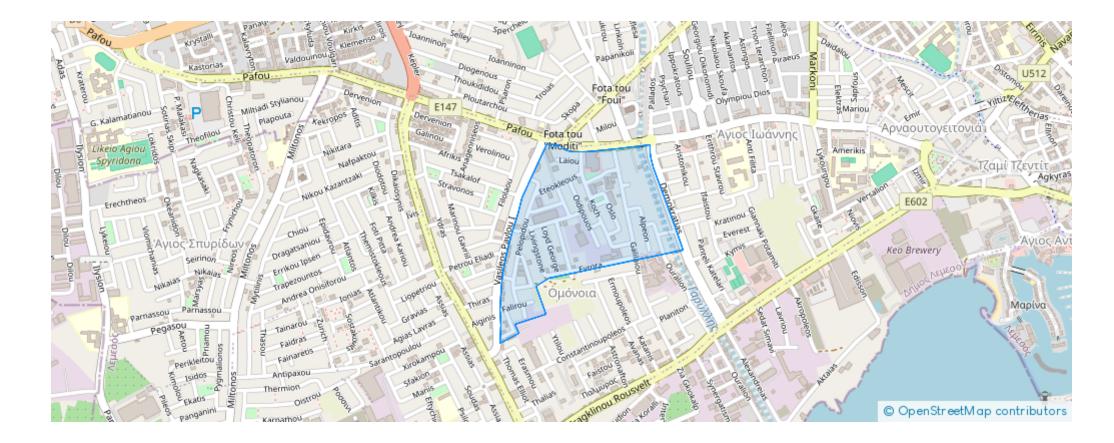

## 1-bedroom apartment f?r s?le

## €185.000

Limassol, Zemco-Evtora-St-Omonia-3015, Cyprus

Offered at: €185,000 Estate ID: 39299 Ref: ba5099725











We are pleased to introduce Buildia Tower II featuring 15 spacious apartments with luxurious finishes and exquisite design. The complex consists of 6 one-bedroom and 9 two-bedroom apartments all built with the highest quality materials. Key Characteristics: Solar/Photovoltaic Power Systems Thermal insulation system to all facades of the building using 8cm thick external wall Aluminium frames with thermal breaks and energy efficient glass Smart Lighting WEBSITE LINK: https://buildiaconstructions.com/projects/buildia-tower-ii/...

## **Estate on map:**