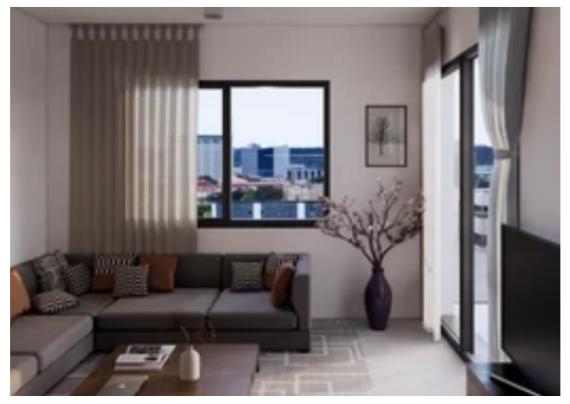

## 1-bedroom apartment f?r s?le

## €185.000

Limassol, Zemco-Evtora-St-Omonia-3015, Cyprus

Offered at: €185,000 Estate ID: 39299 Ref: ba5099725

We are pleased to introduce Buildia Tower II featuring 15 spacious apartments with luxurious finishes and exquisite design. The complex consists of 6 one-bedroom and 9 two-bedroom apartments all built with the highest quality materials. Key Characteristics: Solar/Photovoltaic Power Systems Thermal insulation system to all facades of the building using 8cm thick external wall Aluminium frames with thermal breaks and energy efficient glass Smart Lighting WEBSITE LINK: https://buildiaconstructions.com/projects/buildia-tower-ii/...

## **Estate on map:**