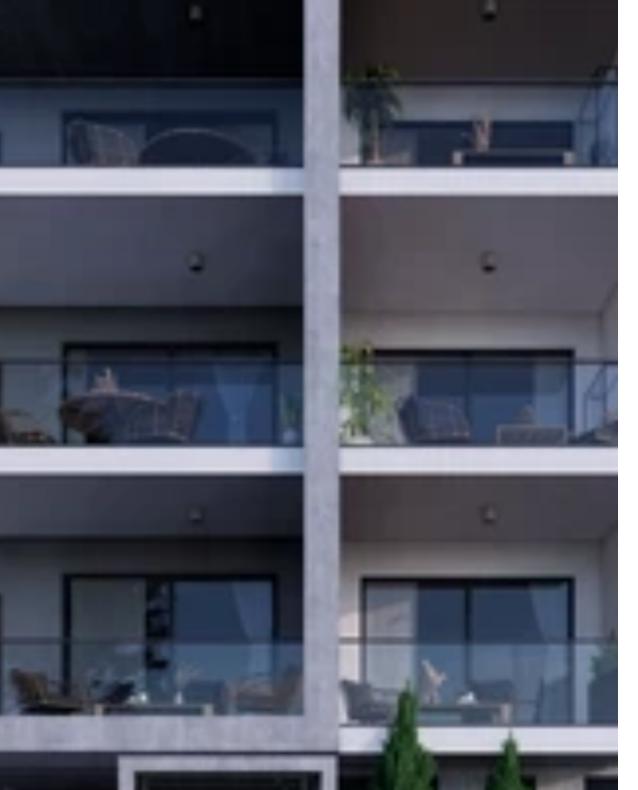

## €185.000

Limassol, Zemco-Evtora-St-Omonia-3015, Cyprus

Offered at: €185,000 Estate ID: 39299 Ref: ba5099725

We are pleased to introduce Buildia Tower II featuring 15 spacious apartments with luxurious finishes and exquisite design. The complex consists of 6 one-bedroom and 9 two-bedroom apartments all built with the highest quality materials. Key Characteristics: Solar/Photovoltaic Power Systems Thermal insulation system to all facades of the building using 8cm thick external wall Aluminium frames with thermal breaks and energy efficient glass Smart Lighting WEBSITE LINK: https://buildiaconstructions.com/projects/buildia-tower-ii/...