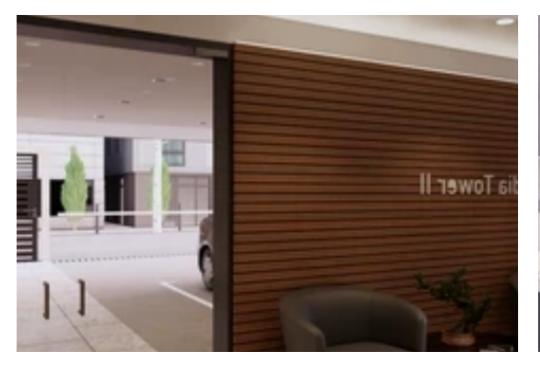

## €185.000

Limassol, Zemco-Evtora-St-Omonia-3015, Cyprus

Offered at: €185,000 Estate ID: 39299 Ref: ba5099725

We are pleased to introduce Buildia Tower II featuring 15 spacious apartments with luxurious finishes and exquisite design. The complex consists of 6 one-bedroom and 9 two-bedroom apartments all built with the highest quality materials. Key Characteristics: Solar/Photovoltaic Power Systems Thermal insulation system to all facades of the building using 8cm thick external wall Aluminium frames with thermal breaks and energy efficient glass Smart Lighting WEBSITE LINK: https://buildiaconstructions.com/projects/buildia-tower-ii/...