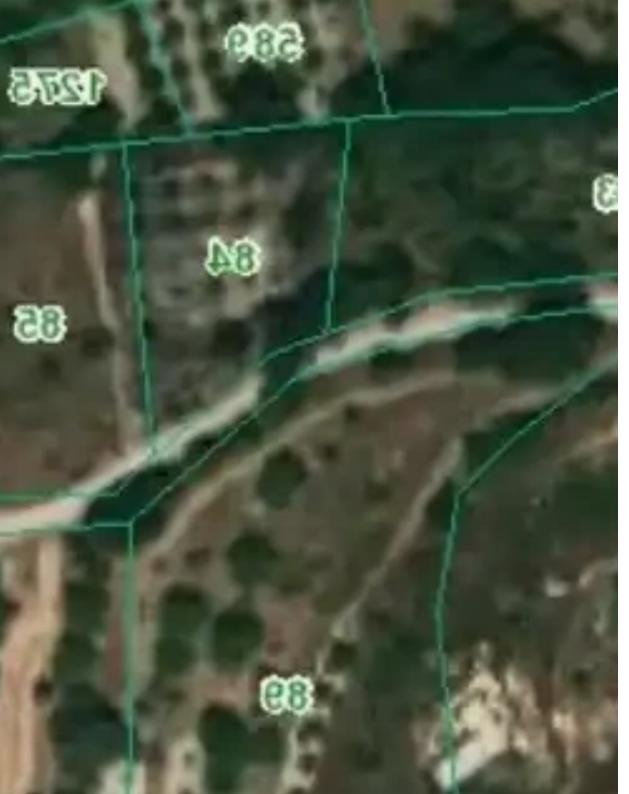

## Residential land 3011 m<sup>2</sup> €115.000

Limassol, Eak-Limassol-Church-Molos-Agia-Napa-3036, Cyprus

**Offered at:** €115,000

**Estate ID:** 39331

**Ref:** ba5244897

+--
+ Total plot's-land's area: 3011 m²

## **Estate on map:**

| ΙΟΦΑΠ    | ΕΜΒΑΔΟ ΤΕΜΑΧΙΟΥ (σε τ.μ) |
|----------|--------------------------|
| ETPOYMUI | ΠΕΡΙΜΕΤΡΟΣ ΤΕΜΑΧΙΟΥ      |
|          | AEIA 1.1.2018            |
| 0/6981   | AEIA 1.1.2013            |
|          | API@MOE TEMAXIOY         |
| 45/13    | KAIMAKA                  |
| ΙΝΩΧ     |                          |