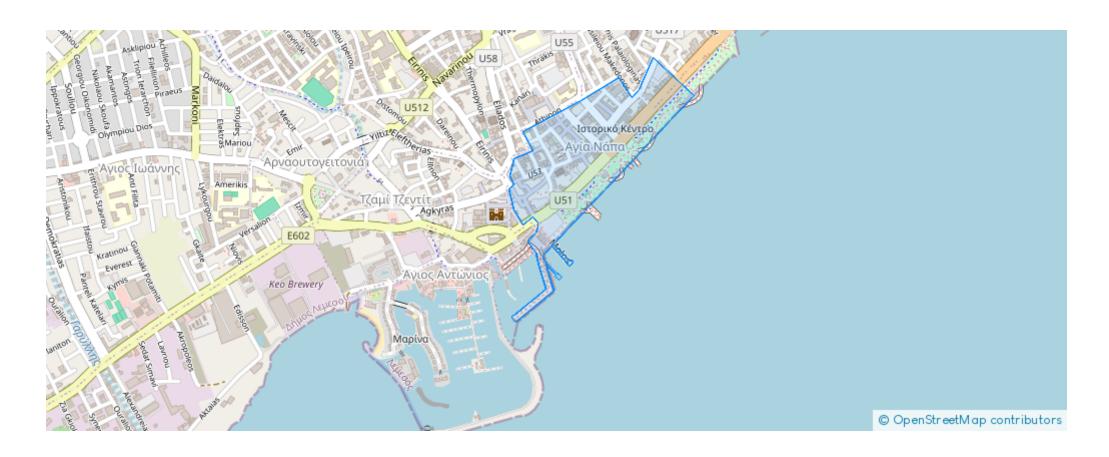

## Residential land 3011 m<sup>2</sup> €115.000

Limassol, Eak-Limassol-Church-Molos-Agia-Napa-3036, Cyprus

**Offered at:** €115,000

**Estate ID:** 39331

**Ref:** ba5244897

+--
+ Total plot's-land's area: 3011 m²

Coverage: 35 %

Density: 60 %

Available from: 2024-05-16

Offered at: 115,000

Type: Residential

mage not found or type unknown

Planning zone: **H3** 

...