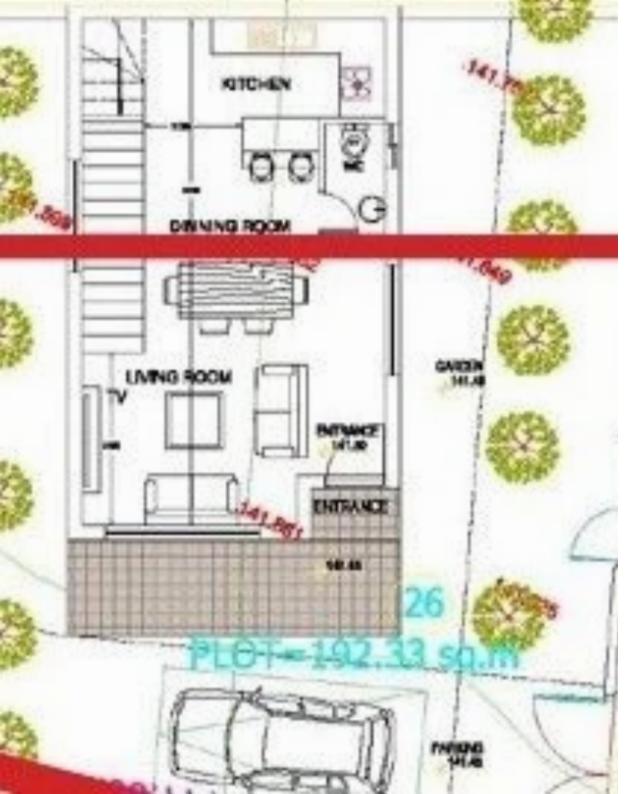

## 3 bedrooms, 115

Limassol, Panthea-Grammar-School-Agios-Athanasios-4105, Cyprus

Offered at: € 506,625 Estate ID: 39487 Ref: J4508L2014

Discover the charm of Montara Homes, an exquisite residential development that epitomizes affordable elegance and authentic Limassol living. Situated in the prestigious Agios Athanasios area, this gated community of 25 houses blends modern design with tranquil surroundings and convenient amenities, creating a perfect living environment. Property Details: Bedrooms: 3 Bathrooms: 3 Internal Area: 115 m<sup>2</sup> Covered Veranda: 11 m<sup>2</sup> Roof Garden: 6 m<sup>2</sup> Total Gross Area: 141 m<sup>2</sup> Plot Size: 192 m<sup>2</sup> Price: €506,625 + VAT Parking Spaces: 1 Turnkey Finishes for Modern Living House ?26 at Montara Homes is designed with high-quality finishes to ensure a luxurious living experience. The hom...