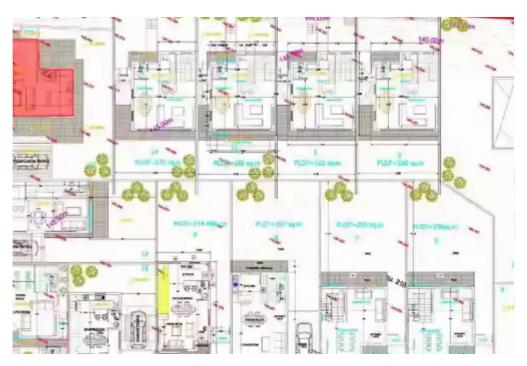

Parking spaces: 2 cars

Available from: 2024-05-17

Offered at: **788,000** 

Type: **PrivateHouse** 

Veranda: 45 m²

Discover Montara Homes, a residential development offering affordable elegance and a taste of authentic Limassol living. Nestled in the upscale Agios Athanasios area, this gated community of 25 houses combines modern design, tranquil surroundings, and convenient amenities. The Montara Homes Experience Embrace suburban living at its best in Montara Homes. With a variety of 3 and 4-bedroom houses available, this community is perfect for families or long-term investments. Enjoy spacious interiors, high-end finishes, and stunning exteriors that reflect the architectural style of the development. Each house is designed to provide comfort, style, and a serene atmosphere. Property Details I...