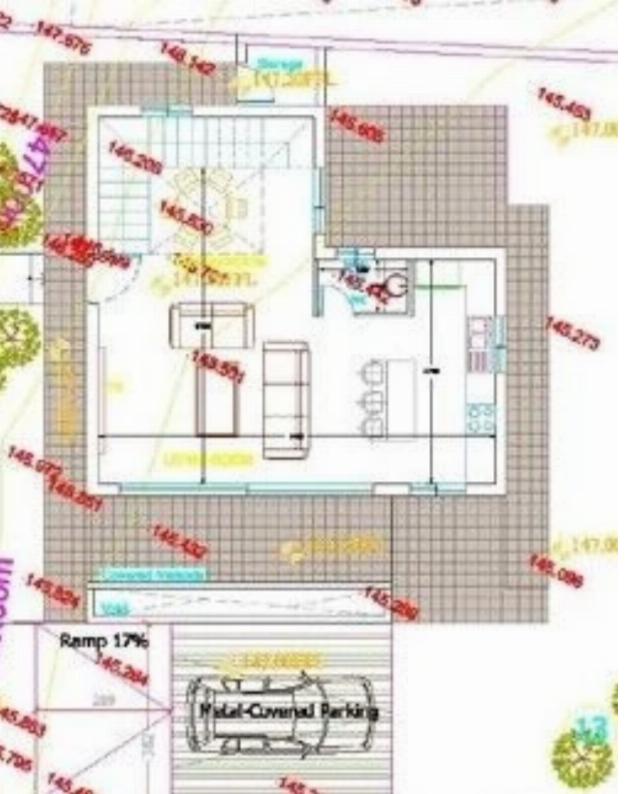

## 5 bedrooms, 207

Limassol, Panthea-Grammar-School-Agios-Athanasios-4105 , Cyprus

**Offered at:** €788,000

**Estate ID:** 39488

**Ref:** J4507L2013

NET internal area: 207

Bathrooms: 5

Bedrooms: 5

Parking spaces: 2 cars

Available from: 2024-05-17

Offered at: **788,000** 

Type: **PrivateHouse** 

Veranda: 45 m²

Discover Montara Homes, a residential development offering affordable elegance and a taste of authentic Limassol living. Nestled in the upscale Agios Athanasios area, this gated community of 25 houses combines modern design, tranquil surroundings, and convenient amenities. The Montara Homes Experience Embrace suburban living at its best in Montara Homes. With a variety of 3 and 4-bedroom houses available, this community is perfect for families or long-term investments. Enjoy spacious interiors, high-end finishes, and stunning exteriors that reflect the architectural style of the development. Each house is designed to provide comfort, style, and a serene atmosphere. Property Details I...