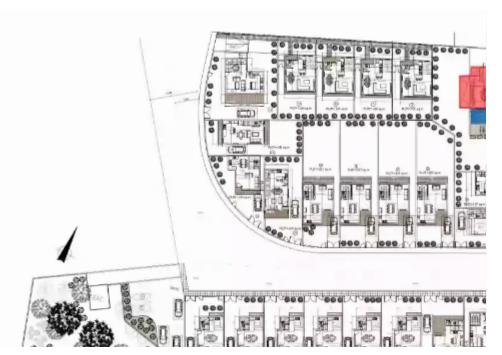

Parking spaces: 2 cars

Available from: 2024-05-17

Offered at: **2,002,500** 

Type: **PrivateHous**e

Veranda: 38 m²

Montara Homes: Affordable Elegance in Limassol Discover Montara Homes, a residential development offering affordable elegance and a taste of authentic Limassol living. Nestled in the upscale Agios Athanasios area, this gated community of 25 houses combines modern design, tranquil surroundings, and convenient amenities. The Montara Homes Experience Embrace suburban living at its best in Montara Homes. With a variety of 3 and 4-bedroom houses available, this community is perfect for families or long-term investments. Enjoy spacious interiors, high-end finishes, and stunning exteriors that reflect the architectural style of the development. Each house is designed to provide comfort, st...