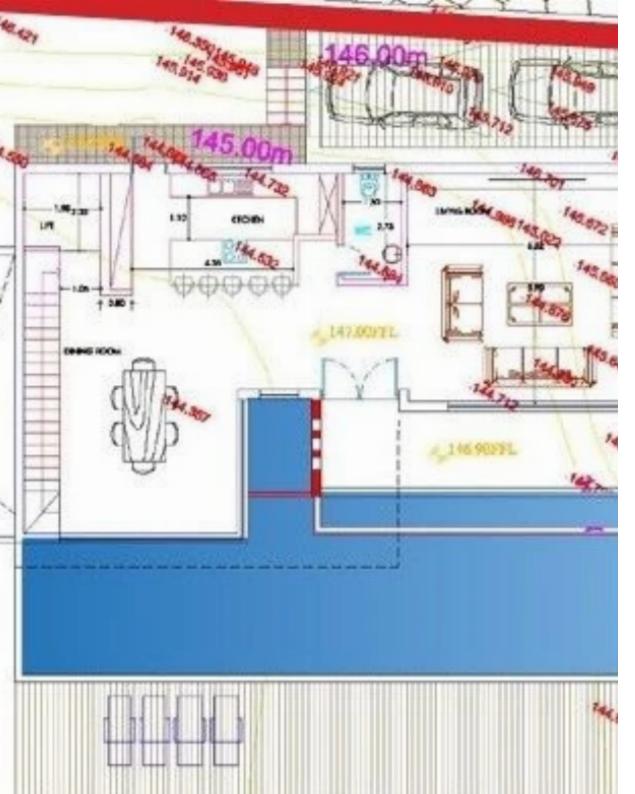

## 5+ bedrooms, 362

Limassol, Panthea-Grammar-School-Agios-Athanasios-4105 , Cyprus

**Offered at:** €2,002,500

**Estate ID:** 39489

**Ref:** J4507L2012

NET internal area: 362

Bathrooms: 5 and more

Bedrooms: 5

Parking spaces: 2 cars

Available from: 2024-05-17

Offered at: **2,002,500** 

Type: **PrivateHous**e

Veranda: 38 m²

Montara Homes: Affordable Elegance in Limassol Discover Montara Homes, a residential development offering affordable elegance and a taste of authentic Limassol living. Nestled in the upscale Agios Athanasios area, this gated community of 25 houses combines modern design, tranquil surroundings, and convenient amenities. The Montara Homes Experience Embrace suburban living at its best in Montara Homes. With a variety of 3 and 4-bedroom houses available, this community is perfect for families or long-term investments. Enjoy spacious interiors, high-end finishes, and stunning exteriors that reflect the architectural style of the development. Each house is designed to provide comfort, st...