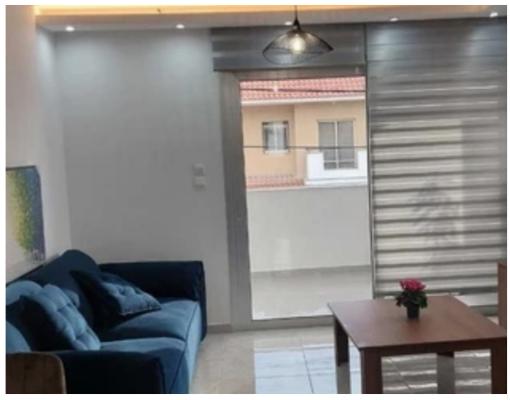

## €1.700

Limassol, Water-Plant-Agia-Phyla-Agia-Fylaxis-3120, Cyprus

Offered at: €1,700 Estate ID: 39522 Ref: ba5024683

Type: Apartment

Two bedroom apartment is located in the Panthea area. Built in a quiet residential area, it has easy access to the highway and is close to all amenities, schools, restaurants, etc. The apartment is situated on the second floor of a building with a total of 5 apartments. The appartment offers lovely sea and park view. Features: • Internal area 88 sqm, covered veranda 26 sqm • 2 large bedrooms, one of which is the master bedroom with en-suite bathroom. • 2 bathrooms • Spacious open plan living/kitchen area extended onto a large covered balcony. • Fully furnished with good-quality brand-new handmade furniture.(It can be also offered unfurnished) • Fully equipped with all electr...