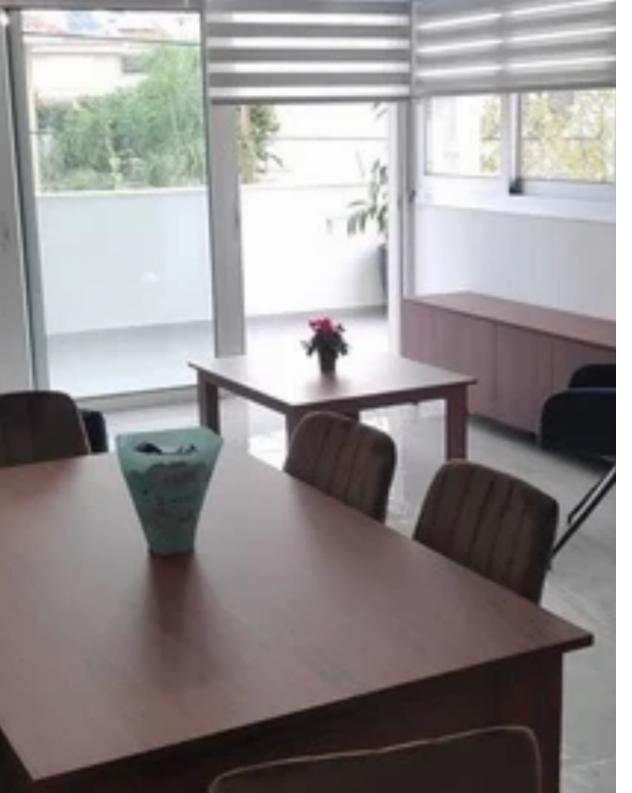

## €1.700

Limassol, Water-Plant-Agia-Phyla-Agia-Fylaxis-3120, Cyprus

Offered at: €1,700 Estate ID: 39522 Ref: ba5024683

Type: Apartment

Two bedroom apartment is located in the Panthea area. Built in a quiet residential area, it has easy access to the highway and is close to all amenities, schools, restaurants, etc. The apartment is situated on the second floor of a building with a total of 5 apartments. The appartment offers lovely sea and park view. Features: • Internal area 88 sqm, covered veranda 26 sqm • 2 large bedrooms, one of which is the master bedroom with en-suite bathroom. • 2 bathrooms • Spacious open plan living/kitchen area extended onto a large covered balcony. • Fully furnished with good-quality brand-new handmade furniture.(It can be also offered unfurnished) • Fully equipped with all electr...