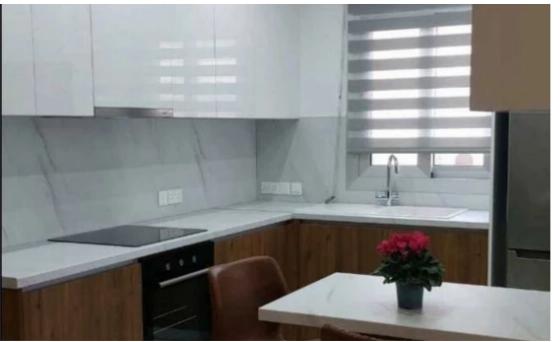

## €1.700

Limassol, Water-Plant-Agia-Phyla-Agia-Fylaxis-3120, Cyprus

Offered at: €1,700 Estate ID: 39522 Ref: ba5024683

Type: Apartment

Two bedroom apartment is located in the Panthea area. Built in a quiet residential area, it has easy access to the highway and is close to all amenities, schools, restaurants, etc. The apartment is situated on the second floor of a building with a total of 5 apartments. The appartment offers lovely sea and park view. Features: • Internal area 88 sqm, covered veranda 26 sqm • 2 large bedrooms, one of which is the master bedroom with en-suite bathroom. • 2 bathrooms • Spacious open plan living/kitchen area extended onto a large covered balcony. • Fully furnished with good-quality brand-new handmade furniture.(It can be also offered unfurnished) • Fully equipped with all electr...