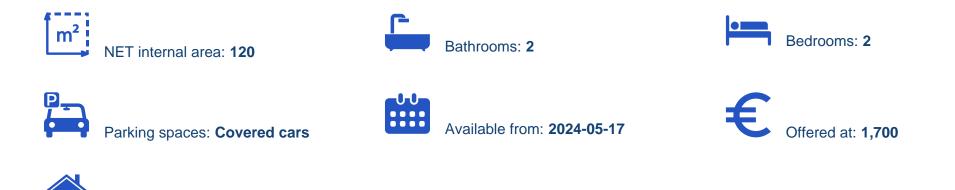

## €1.700

Limassol, Water-Plant-Agia-Phyla-Agia-Fylaxis-3120, Cyprus

Offered at: €1,700 Estate ID: 39522 Ref: ba5024683

Type: Apartment

Two bedroom apartment is located in the Panthea area. Built in a quiet residential area, it has easy access to the highway and is close to all amenities, schools, restaurants, etc. The apartment is situated on the second floor of a building with a total of 5 apartments. The appartment offers lovely sea and park view. Features: • Internal area 88 sqm, covered veranda 26 sqm • 2 large bedrooms, one of which is the master bedroom with en-suite bathroom. • 2 bathrooms • Spacious open plan living/kitchen area extended onto a large covered balcony. • Fully furnished with good-quality brand-new handmade furniture.(It can be also offered unfurnished) • Fully equipped with all electr...