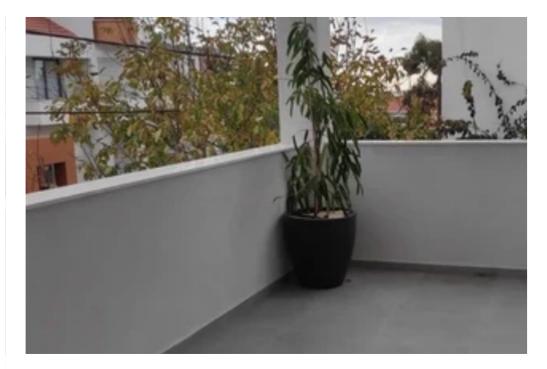

## €1.700

Limassol, Water-Plant-Agia-Phyla-Agia-Fylaxis-3120, Cyprus

Offered at: €1,700 Estate ID: 39522 Ref: ba5024683

Type: Apartment

Two bedroom apartment is located in the Panthea area. Built in a quiet residential area, it has easy access to the highway and is close to all amenities, schools, restaurants, etc. The apartment is situated on the second floor of a building with a total of 5 apartments. The appartment offers lovely sea and park view. Features: • Internal area 88 sqm, covered veranda 26 sqm • 2 large bedrooms, one of which is the master bedroom with en-suite bathroom. • 2 bathrooms • Spacious open plan living/kitchen area extended onto a large covered balcony. • Fully furnished with good-quality brand-new handmade furniture.(It can be also offered unfurnished) • Fully equipped with all electr...