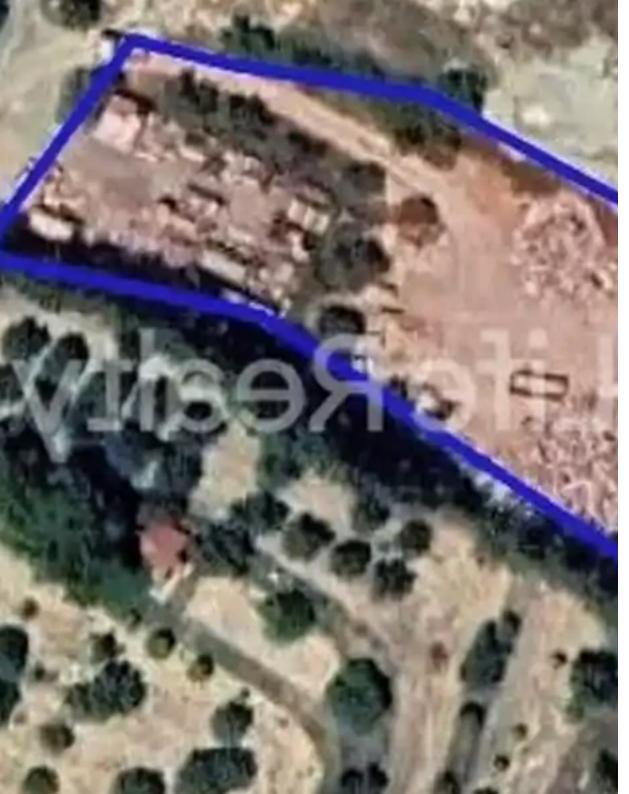

## Residential land 3958 m<sup>2</sup> €1.595.000

Limassol, Kalogeropouleio-Gymnasium-Kodobathkia-Mesa-Geitonia-4002, Cyprus

**Offered at:** €1,595,000

**Estate ID:** 39808

**Ref:** ba5256144

Total plot's-land's area: 3958 m²

Coverage: 25 %

Density: 40 %

Available from: 2024-05-18

Offered at: 1,595,000

Type: Residential

"""This residential field of 3958m2. which is ideal for the development of houses, is located in a quiet newly built area of Agios Athanasios. Its position offers easy access to the highway and main roads. ?he land is under division to five plots. Plot sizes: 404m2 to 541m2 Note that the division is included in the asking price and the plots will be delivered with separate title deeds. The property will be sold with the application for the planning permit for 5 detached houses as shown on the architectural plans. The land falls into the residential planning zone Ka9 with the following development characteristics: Zone Ka9: -40% Building Density -25% Coverage -2 Floors -10 Height The ...