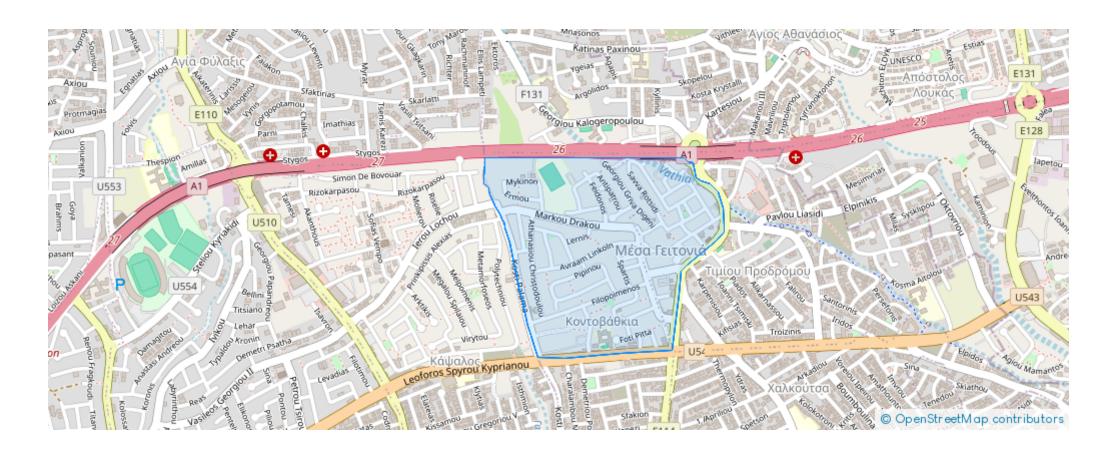

%



Available from: 2024-05-18



Offered at: 1,595,000



Type: Residential

"""This residential field of 3958m2. which is ideal for the development of houses, is located in a quiet newly built area of Agios Athanasios. Its position offers easy access to the highway and main roads. ?he land is under division to five plots. Plot sizes: 404m2 to 541m2 Note that the division is included in the asking price and the plots will be delivered with separate title deeds. The property will be sold with the application for the planning permit for 5 detached houses as shown on the architectural plans. The land falls into the residential planning zone Ka9 with the following development characteristics: Zone Ka9: -40% Building Density -25% Coverage -2 Floors -10 Height The ...

## **Estate on map:**