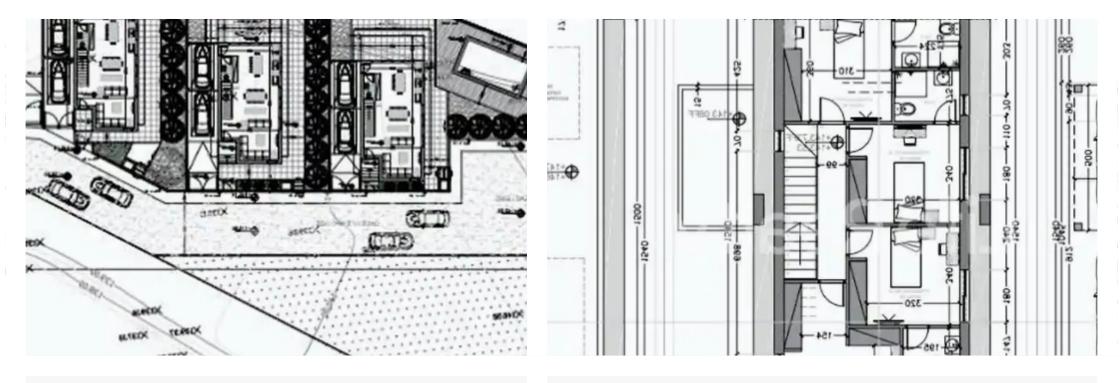

Coverage: 25 %

Density: 40 %

Available from: 2024-05-18

Offered at: 1,595,000

Type: Residential

"""This residential field of 3958m2. which is ideal for the development of houses, is located in a quiet newly built area of Agios Athanasios. Its position offers easy access to the highway and main roads. ?he land is under division to five plots. Plot sizes: 404m2 to 541m2 Note that the division is included in the asking price and the plots will be delivered with separate title deeds. The property will be sold with the application for the planning permit for 5 detached houses as shown on the architectural plans. The land falls into the residential planning zone Ka9 with the following development characteristics: Zone Ka9: -40% Building Density -25% Coverage -2 Floors -10 Height The ...