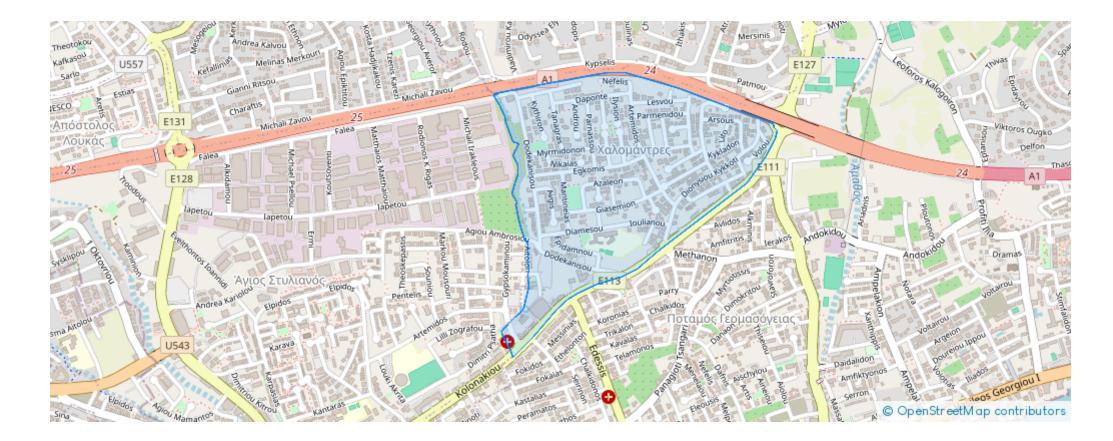

yprus

Offered at: € 380,000 Estate ID: 39823 Ref: ba5255513











"""""""""""""""""""Eco-friendly home surrounded by lush greenery! PARNASSOS Residence is situated in the Columbia Area, the quietest and fully developed neighborhood in the city, strategically located in a logistics paradise. You'll enjoy easy access to essential locations by car, such as: Yermasoyia Roundabout - 3 min Foley's School - 8 min 2nd Germasogeia Elementary School - 2 min Dasoudi Beach Blue Flag - 5 min Sklavenitis - 3 min Papas Hypermarket - 4 min Alphamega Linopetra - 6 min Larnaca International Airport - 43 min Construction is already underway, with completion scheduled for May 2025. The complex comprises only 6 apartments, each equipped with high-quality features such as under...

## **Estate on map:**