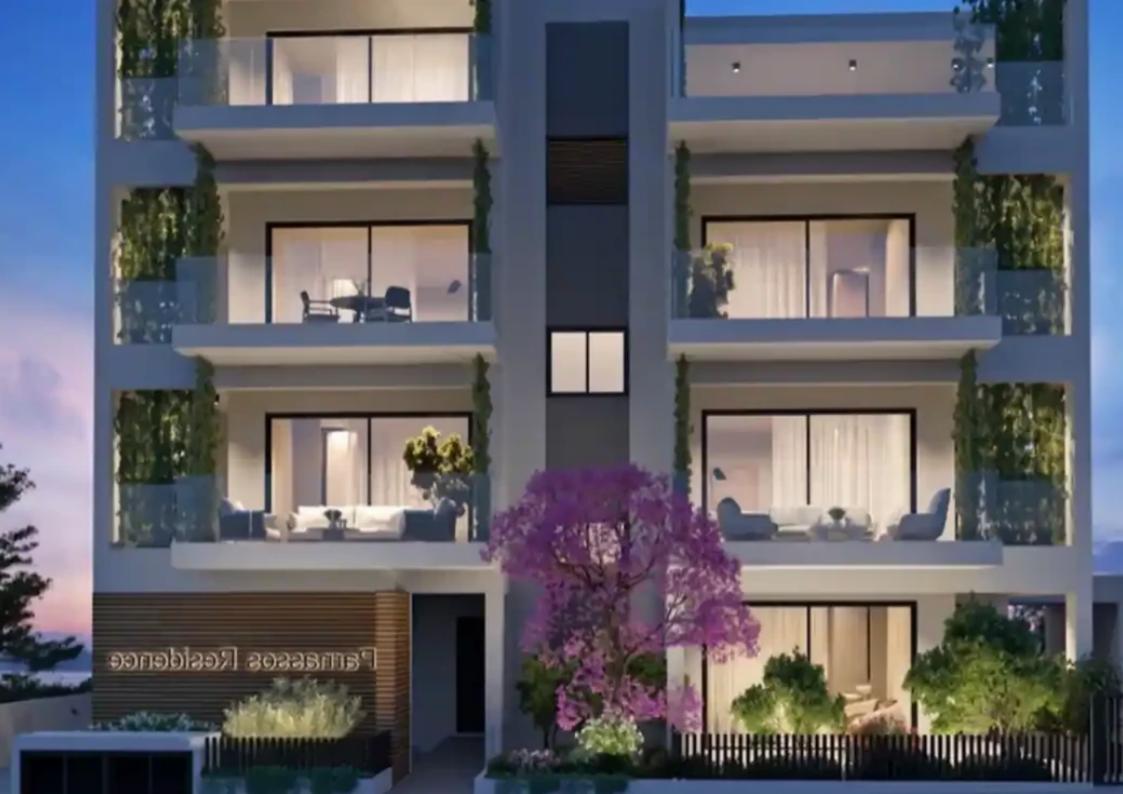

## 2-bedroom apartment f?r s?le

Limassol, Columbia-Chalomantres-Potamos-Germasogeias-4043, Cyprus

Offered at: € 380,000 Estate ID: 39823 Ref: ba5255513

"""""""""""""""""""Eco-friendly home surrounded by lush greenery! PARNASSOS Residence is situated in the Columbia Area, the quietest and fully developed neighborhood in the city, strategically located in a logistics paradise. You'll enjoy easy access to essential locations by car, such as: Yermasoyia Roundabout - 3 min Foley's School - 8 min 2nd Germasogeia Elementary School - 2 min Dasoudi Beach Blue Flag - 5 min Sklavenitis - 3 min Papas Hypermarket - 4 min Alphamega Linopetra - 6 min Larnaca International Airport - 43 min Construction is already underway, with completion scheduled for May 2025. The complex comprises only 6 apartments, each equipped with high-quality features such as under...