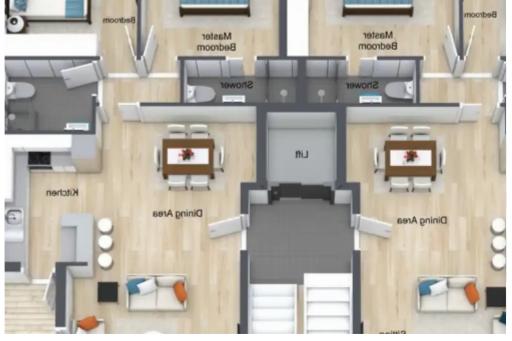

## 2-bedroom apartment f?r s?le

Limassol, Columbia-Chalomantres-Potamos-Germasogeias-4043, Cyprus

Offered at: € 380,000 Estate ID: 39823 Ref: ba5255513

"""""""""""""""""""Eco-friendly home surrounded by lush greenery! PARNASSOS Residence is situated in the Columbia Area, the quietest and fully developed neighborhood in the city, strategically located in a logistics paradise. You'll enjoy easy access to essential locations by car, such as: Yermasoyia Roundabout - 3 min Foley's School - 8 min 2nd Germasogeia Elementary School - 2 min Dasoudi Beach Blue Flag - 5 min Sklavenitis - 3 min Papas Hypermarket - 4 min Alphamega Linopetra - 6 min Larnaca International Airport - 43 min Construction is already underway, with completion scheduled for May 2025. The complex comprises only 6 apartments, each equipped with high-quality features such as under...