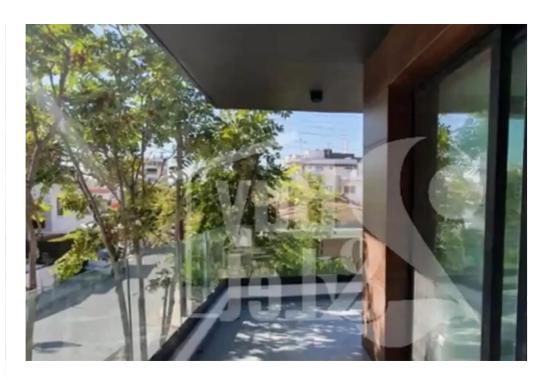

## 3-bedroom apartment f?r s?le €520.000

Limassol, Lyceum-Petros-And-Pavlos-3085, Cyprus

**Offered at:** € 520,000

**Estate ID:** 39827

**Ref:** ba5255800

NET internal area: 150

Bathrooms: 2

Bedrooms: 3

Parking spaces: Covered cars

Available from: 2024-05-18

Offered at: **520,000** 

Type: Apartment

Main Features: Alarm Secure Door Separate Laundry Room Elevator Storage Space 2 Covered Parkings Smart Home: Quiet Location: Double Glazing Windows En-Suite Bathroom: Solar Panels: Parquet Flooring In Bedrooms: Shutters Areas: Covered Verandas: 35m² Covered Area: 115m² Total Area: 150m²...