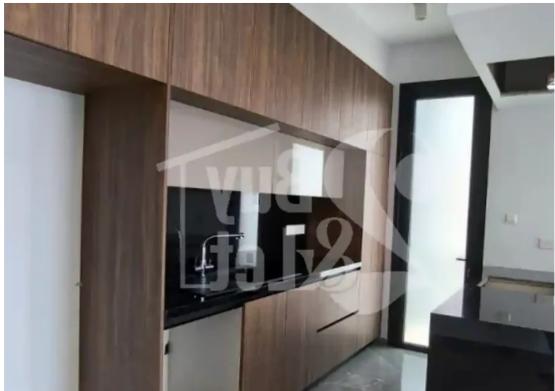

Parking spaces: Covered cars

Available from: 2024-05-18

Offered at: **520,000** 

Type: Apartment

Main Features: Alarm Secure Door Separate Laundry Room Elevator Storage Space 2 Covered Parkings Smart Home: Quiet Location: Double Glazing Windows En-Suite Bathroom: Solar Panels: Parquet Flooring In Bedrooms: Shutters Areas: Covered Verandas: 35m² Covered Area: 115m² Total Area: 150m²...