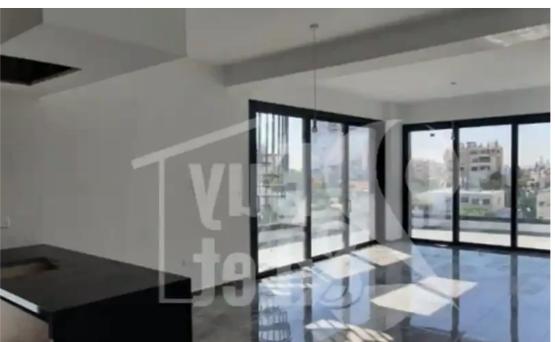

## 3-bedroom apartment f?r s?le €520.000

Limassol, Lyceum-Petros-And-Pavlos-3085, Cyprus

**Offered at:** € 520,000

**Estate ID:** 39827

**Ref:** ba5255800

NET internal area: 150

Bathrooms: 2

Bedrooms: 3

Parking spaces: Covered cars

Available from: 2024-05-18

Offered at: **520,000** 

Type: Apartment

Main Features: Alarm Secure Door Separate Laundry Room Elevator Storage Space 2 Covered Parkings Smart Home: Quiet Location: Double Glazing Windows En-Suite Bathroom: Solar Panels: Parquet Flooring In Bedrooms: Shutters Areas: Covered Verandas: 35m² Covered Area: 115m² Total Area: 150m²...