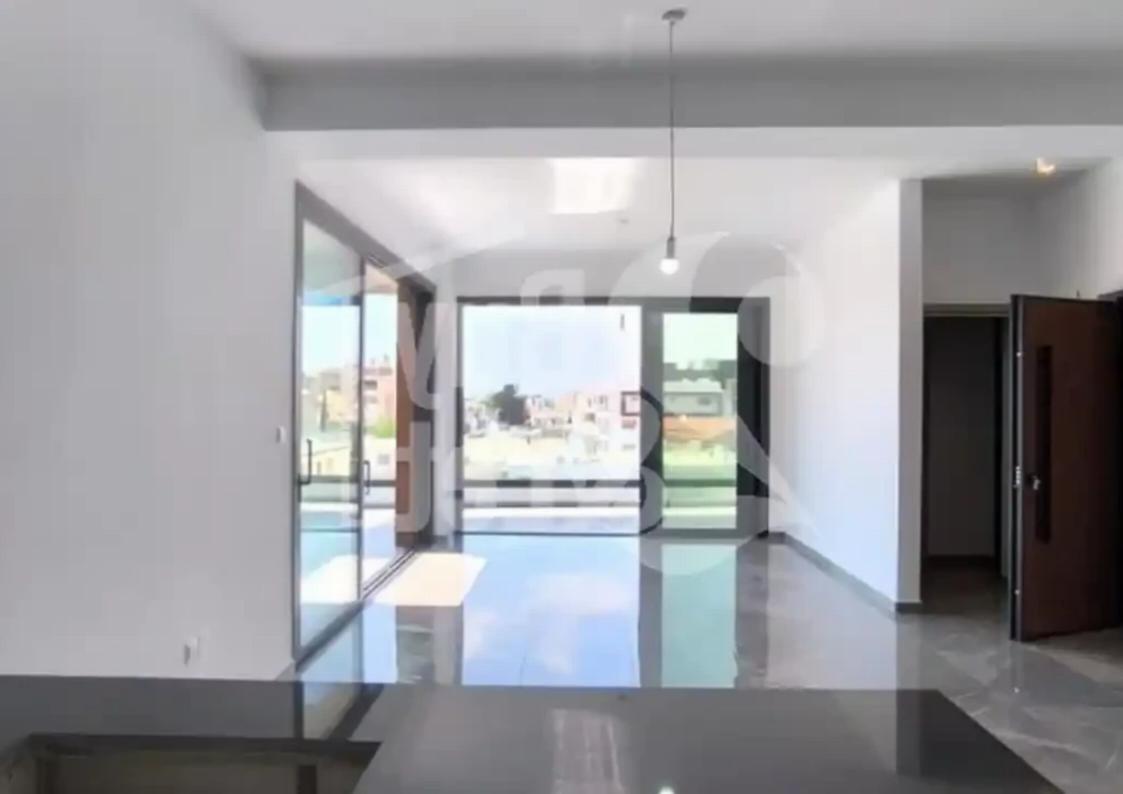

Parking spaces: Covered cars

Available from: 2024-05-18

Offered at: **520,000** 

Type: Apartment

Main Features: Alarm Secure Door Separate Laundry Room Elevator Storage Space 2 Covered Parkings Smart Home: Quiet Location: Double Glazing Windows En-Suite Bathroom: Solar Panels: Parquet Flooring In Bedrooms: Shutters Areas: Covered Verandas: 35m² Covered Area: 115m² Total Area: 150m²...