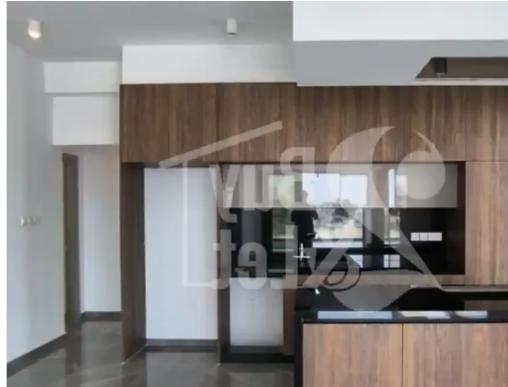

## 3-bedroom apartment f?r s?le €520.000

Limassol, Lyceum-Petros-And-Pavlos-3085, Cyprus

**Offered at:** € 520,000

**Estate ID:** 39827

**Ref:** ba5255800

NET internal area: 150

Bathrooms: 2

Bedrooms: 3

Parking spaces: Covered cars

Available from: 2024-05-18

Offered at: **520,000** 

Type: Apartment

Main Features: Alarm Secure Door Separate Laundry Room Elevator Storage Space 2 Covered Parkings Smart Home: Quiet Location: Double Glazing Windows En-Suite Bathroom: Solar Panels: Parquet Flooring In Bedrooms: Shutters Areas: Covered Verandas: 35m² Covered Area: 115m² Total Area: 150m²...