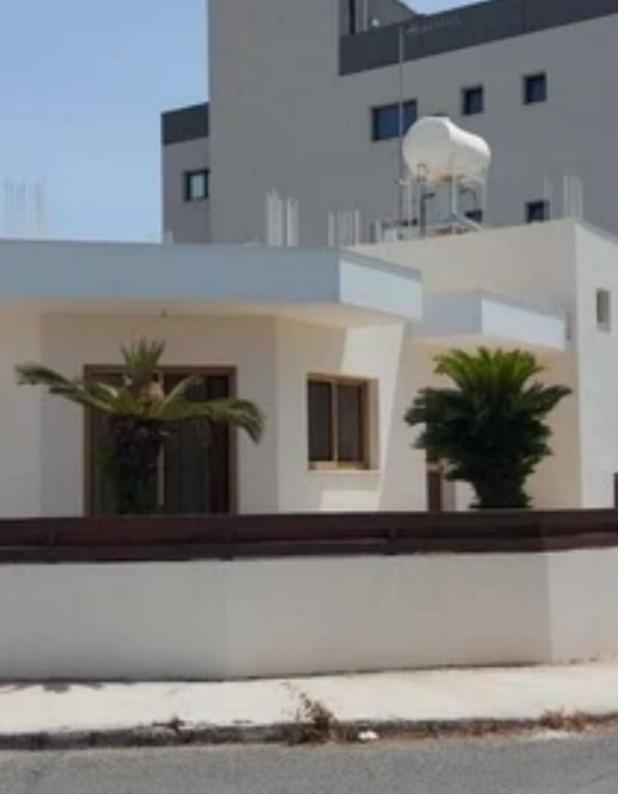

## 3-bedroom semi-detached to rent €1.300

Limassol, Polemidia-Lyceum-Apos-Varnavas-Kato-Polemidia-4152 , Cyprus

**Offered at:** €1,300

**Estate ID:** 40060

**Ref:** ba5050016

NET internal area: 150

Bathrooms: 2

Bedrooms: 3

Parking spaces: Uncovered cars

Available from: 2024-05-19

Offered at: 1,300

Type: **SemidetachedHouse** 

3-bedroom semi-detached corner house in Apostolos Varnavas Kato Polemidia, with easy access to highway, Makariou, Makedonia Avenue, and close to all amenities. Spacious living room and separate spacious kitchen fully equipped with new electrical appliances. Class A efficiency, 3 spacious bedrooms with new A/C units. Guest toilet, storage room, double glazing, solar heating panels, 50 sqm verandas in the front with a small garden....