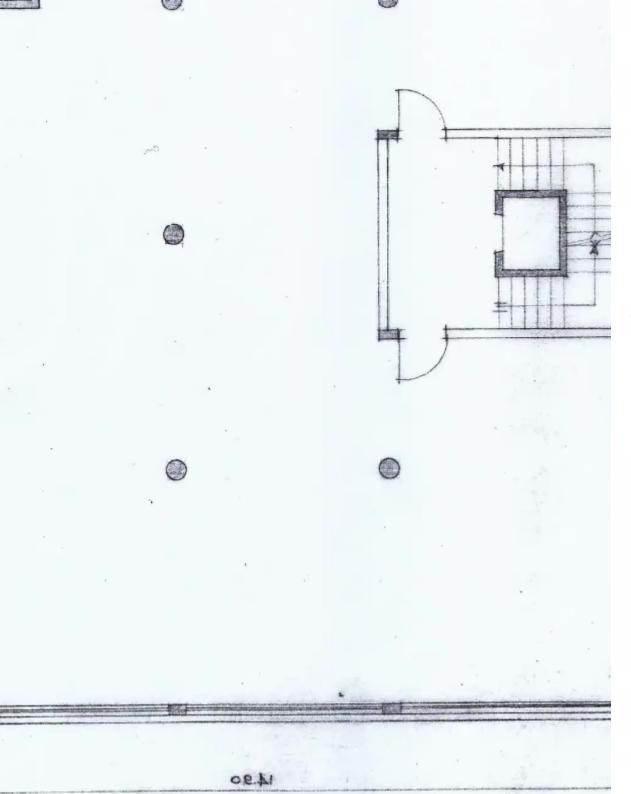

NET internal area: 300

Available from: 2024-05-23

Offered at: 2,900

Type: Space

""An Area of 300 square Meter on the First floor of a Business Center Building! It is located near the Limassol Marina, near the New Port and very near the New Government Buildings - Franklin Roosevelt Avenue Perfect Location for any kind of Business!! All Modifications are allowed""...