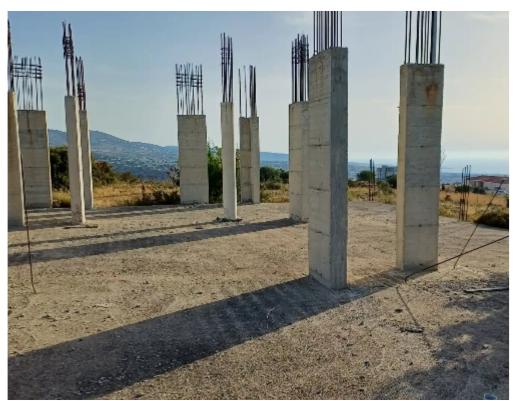

Offered at: 640,00

Type: **Agricultura**l

""""An excellent piece of land 5,686 sqm, with panoramic, unobstructed views of the whole city of Pafos and more! It is situated on the top of the hill north-east of the village of Konia, only 5 minutes drive from the round-about, at the end of the Limassol motorway. It comes with a building permission for a 240 sqm house.""""...