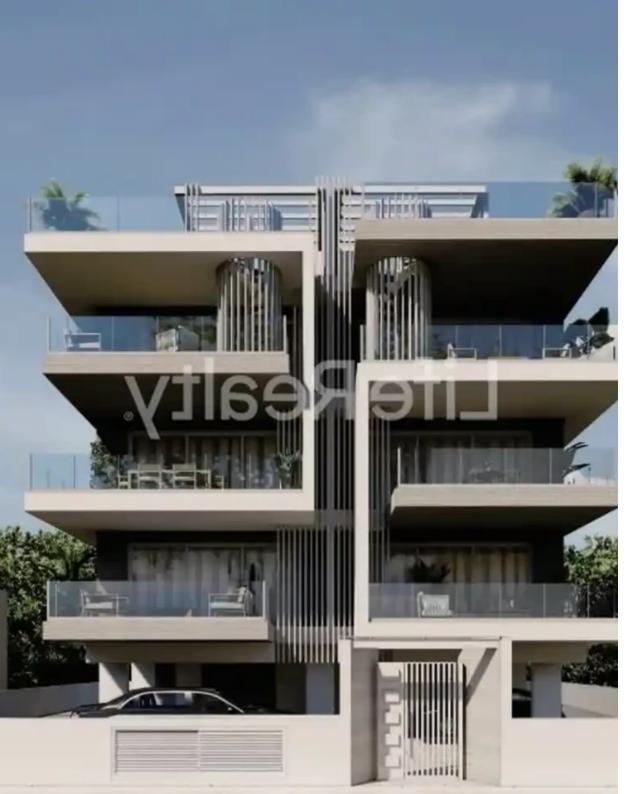

## 2-bedroom apartment f?r s?le

Limassol, Alexandrou-Ypsilanti-St-Ypsonas-4191 , Cyprus

**Offered at:** €275,000

**Estate ID:** 40822

**Ref:** ba5259859

Bathrooms: 2

Bedrooms: 2

Parking spaces: Covered cars

Available from: 2024-05-23

Offered at: 275,000

Гуре: **Apartment** 

Ypsonas in Limassol. Attracting people looking for a fancy place to live or invest in. With top-notch finishes all around, it's got a charm and sophistication that really stand out, making it a top choice for those seeking upscale city living. Positioned in a serene area with an easy access to highway only one minute drive away, it offers a luxurious and convenient lifestyle. With outstanding features and amenities, this building ensures a life of luxury and quality. Availability: Apartments: -Covered areas: 85m2 -Covered verandas: 19m2-21m2 Pr...