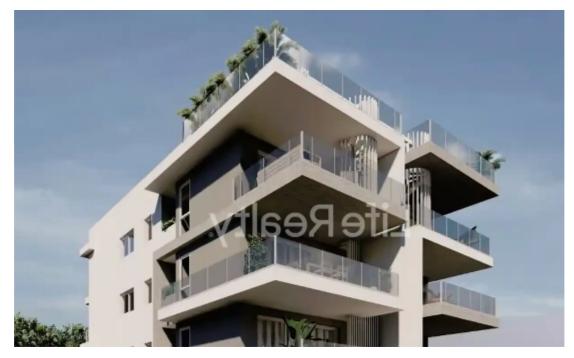

## 2-bedroom apartment f?r s?le

Limassol, Alexandrou-Ypsilanti-St-Ypsonas-4191 , Cyprus

**Offered at:** €275,000

**Estate ID:** 40822

**Ref:** ba5259859

Bathrooms: 2

Bedrooms: 2

Parking spaces: Covered cars

Available from: 2024-05-23

Offered at: 275,000

Гуре: **Apartment** 

Ypsonas in Limassol. Attracting people looking for a fancy place to live or invest in. With top-notch finishes all around, it's got a charm and sophistication that really stand out, making it a top choice for those seeking upscale city living. Positioned in a serene area with an easy access to highway only one minute drive away, it offers a luxurious and convenient lifestyle. With outstanding features and amenities, this building ensures a life of luxury and quality. Availability: Apartments: -Covered areas: 85m2 -Covered verandas: 19m2-21m2 Pr...