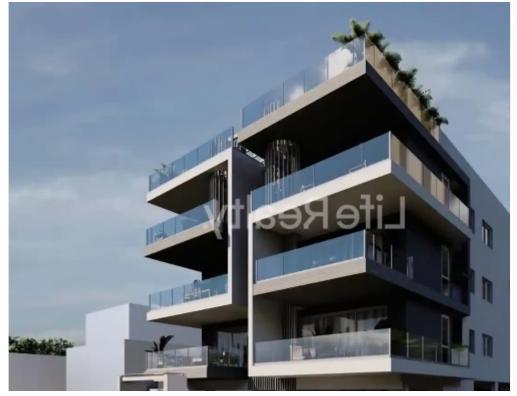

## 2-bedroom apartment f?r s?le

Limassol, Alexandrou-Ypsilanti-St-Ypsonas-4191 , Cyprus

**Offered at:** €275,000

**Estate ID:** 40822

**Ref:** ba5259859

Bathrooms: 2

Bedrooms: 2

Parking spaces: Covered cars

Available from: 2024-05-23

Offered at: 275,000

Гуре: **Apartment** 

Ypsonas in Limassol. Attracting people looking for a fancy place to live or invest in. With top-notch finishes all around, it's got a charm and sophistication that really stand out, making it a top choice for those seeking upscale city living. Positioned in a serene area with an easy access to highway only one minute drive away, it offers a luxurious and convenient lifestyle. With outstanding features and amenities, this building ensures a life of luxury and quality. Availability: Apartments: -Covered areas: 85m2 -Covered verandas: 19m2-21m2 Pr...