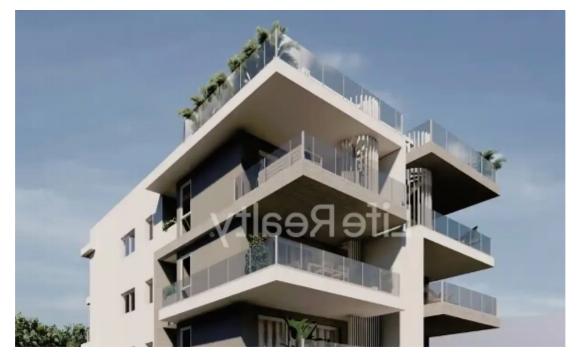

## 2-bedroom penthouse f?r s?le

Limassol, Alexandrou-Ypsilanti-St-Ypsonas-4191 , Cyprus

**Offered at:** € 345,000

**Estate ID:** 40830

**Ref:** ba5259860

Bathrooms: 2

Bedrooms: 2

Parking spaces: Covered cars

Available from: 2024-05-23

Offered at: 345,00

ype: **Penthouse** 

Limassol. Attracting people looking for a fancy place to live or invest in. With top-notch finishes all around, it's got a charm and sophistication that really stand out, making it a top choice for those seeking upscale city living. Positioned in a serene area with an easy access to highway only one minute drive away, it offers a luxurious and convenient lifestyle. With outstanding features and amenities, this building ensures a life of luxury and quality.