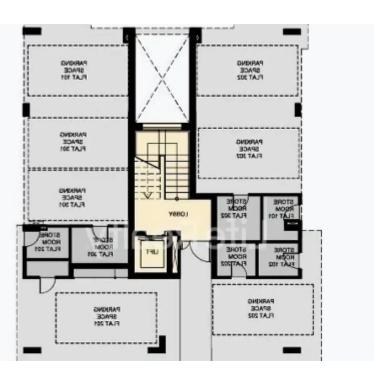

Availability: Penthouse 302: -Covered area: 85m2 -Covered verandas: 19m2 -Roof gar...