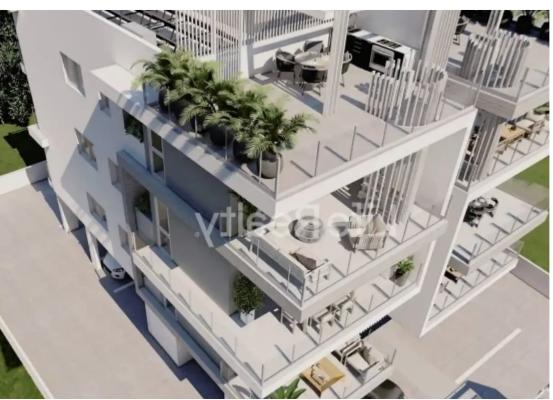

## 2-bedroom penthouse f?r s?le

Limassol, Alexandrou-Ypsilanti-St-Ypsonas-4191 , Cyprus

**Offered at:** € 345,000

**Estate ID:** 40830

**Ref:** ba5259860

Bathrooms: 2

Bedrooms: 2

Parking spaces: Covered cars

Available from: 2024-05-23

Offered at: 345,00

ype: **Penthouse** 

Limassol. Attracting people looking for a fancy place to live or invest in. With top-notch finishes all around, it's got a charm and sophistication that really stand out, making it a top choice for those seeking upscale city living. Positioned in a serene area with an easy access to highway only one minute drive away, it offers a luxurious and convenient lifestyle. With outstanding features and amenities, this building ensures a life of luxury and quality.

Availability: Penthouse 302: -Covered area: 85m2 -Covered verandas: 19m2 -Roof gar...