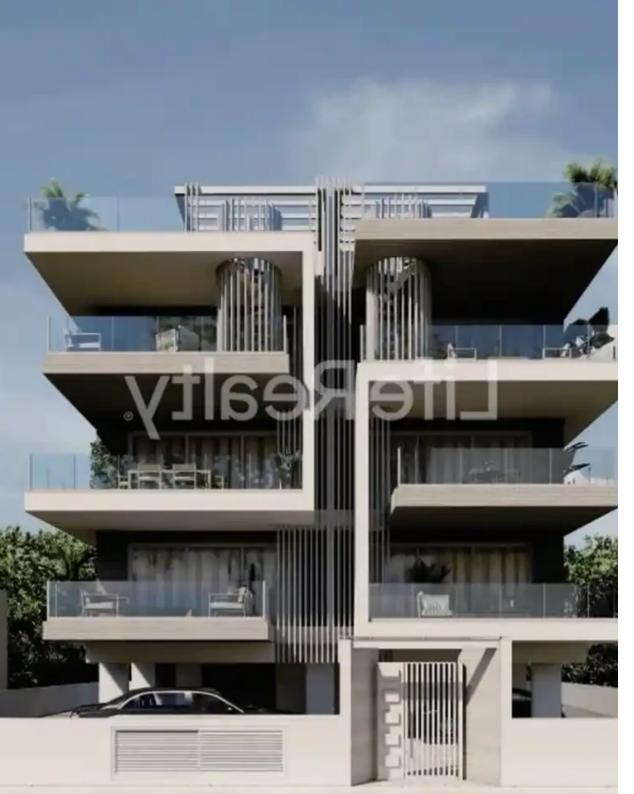

## 2-bedroom penthouse f?r s?le

Limassol, Alexandrou-Ypsilanti-St-Ypsonas-4191 , Cyprus

**Offered at:** € 345,000

**Estate ID:** 40830

**Ref:** ba5259860

Bathrooms: 2

Bedrooms: 2

Parking spaces: Covered cars

Available from: 2024-05-23

Offered at: 345,00

ype: **Penthouse** 

Limassol. Attracting people looking for a fancy place to live or invest in. With top-notch finishes all around, it's got a charm and sophistication that really stand out, making it a top choice for those seeking upscale city living. Positioned in a serene area with an easy access to highway only one minute drive away, it offers a luxurious and convenient lifestyle. With outstanding features and amenities, this building ensures a life of luxury and quality.

Availability: Penthouse 302: -Covered area: 85m2 -Covered verandas: 19m2 -Roof gar...