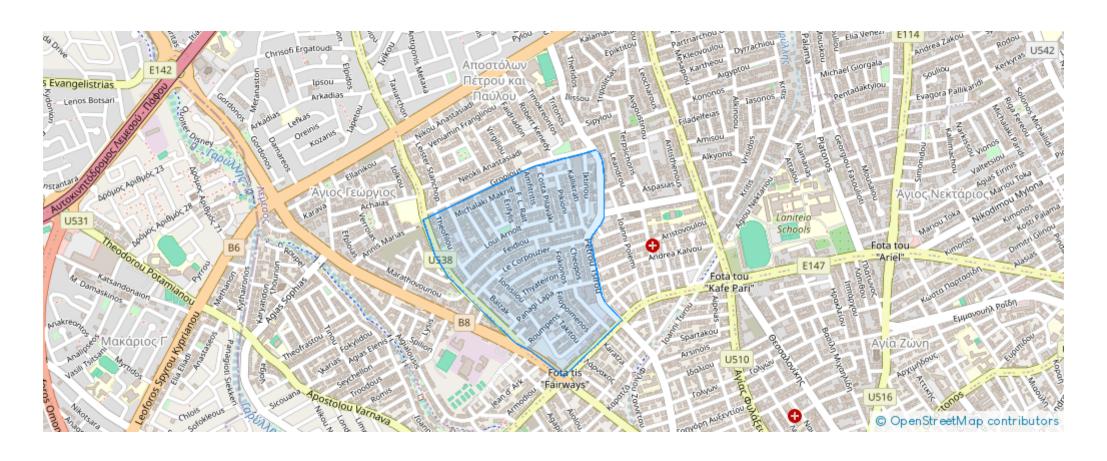

cars



Available from: 2024-05-23



Offered at: 300,00



Гуре: **Apartment** 

""""This outstanding three-floor building, comprising 8 exquisite apartments, is situated in the popular area Petrou & Desired in Limassol. Featuring top-quality finishes, it stands as an attractive property for potential buyers. These apartments are conveniently close to schools, banks, and markets.

Positioned in a ideal area with easy access to the highway and just a 7-minute drive from Limassol Marina, they offer a luxurious and convenient lifestyle. Here are some key features you can expect from this luxury building: - Gated residence. - Video entry system. - Photovoltaic system. - Parking bar with a remote control Available Apartments: - Covered areas: 75m2-81m2 - Covered ve...

## **Estate on map:**