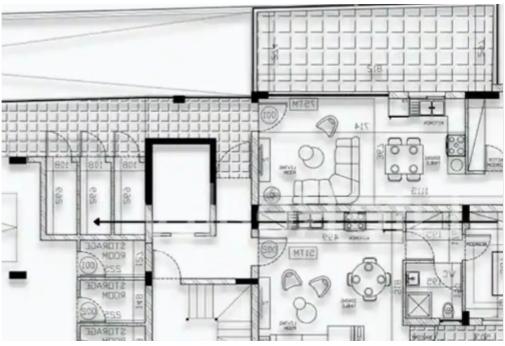

## 2-bedroom apartment f?r s?le

Limassol, Era-Apollon-Petros-And-Pavlos-3075 , Cyprus

**Offered at:** €300,000

**Estate ID:** 40833

**Ref:** ba5261722

Bathrooms: 2

Bedrooms: 2

Parking spaces: Covered cars

Positioned in a ideal area with easy access to the highway and just a 7-minute drive from Limassol Marina, they offer a luxurious and convenient lifestyle. Here are some key features you can expect from this luxury building: - Gated residence. - Video entry system. - Photovoltaic system. - Parking bar with a remote control Available Apartments: - Covered areas: 75m2-81m2 - Covered ve...