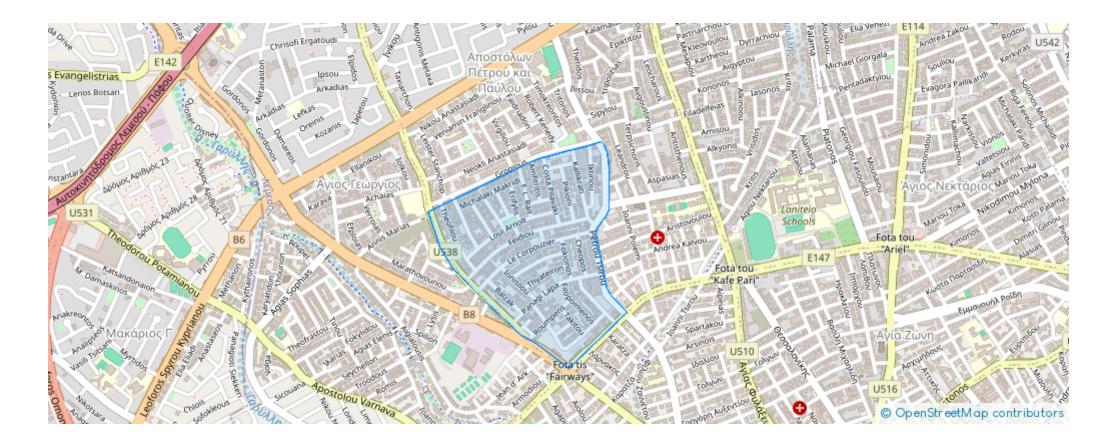

075, Cyprus

Offered at: € 320,000 Estate ID: 40835 Ref: ba5261724











"""""This outstanding three-floor building, comprising 8 exquisite apartments, is situated in the popular area Petrou & amp; Pavlou in Limassol. Featuring top-quality finishes, it stands as an attractive property for potential buyers. These apartments are conveniently close to schools, banks, and markets. Positioned in a ideal area with easy access to the highway and just a 7-minute drive from Limassol Marina, they offer a luxurious and convenient lifestyle. Here are some key features you can expect from this luxury building: - Gated residence. - Video entry system. - Photovoltaic system. - Parking bar with a remote control Available Top Floor Apartment: - Covered area: 81m2 - Covered ...

## **Estate on map:**