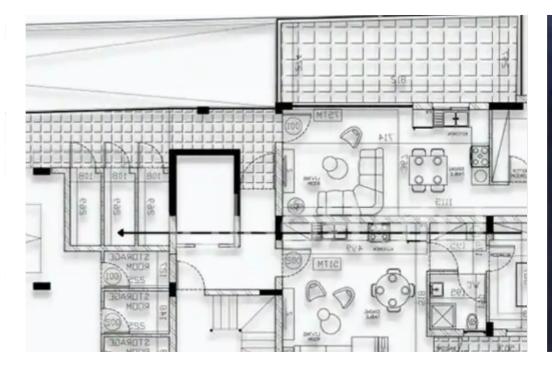

## 2-bedroom apartment f?r s?le

Limassol, Era-Apollon-Petros-And-Pavlos-3075, Cyprus

Offered at: € 320,000 Estate ID: 40835 Ref: ba5261724

"""""This outstanding three-floor building, comprising 8 exquisite apartments, is situated in the popular area Petrou & amp; Pavlou in Limassol. Featuring top-quality finishes, it stands as an attractive property for potential buyers. These apartments are conveniently close to schools, banks, and markets. Positioned in a ideal area with easy access to the highway and just a 7-minute drive from Limassol Marina, they offer a luxurious and convenient lifestyle. Here are some key features you can expect from this luxury building: - Gated residence. - Video entry system. - Photovoltaic system. - Parking bar with a remote control Available Top Floor Apartment: - Covered area: 81m2 - Covered ...