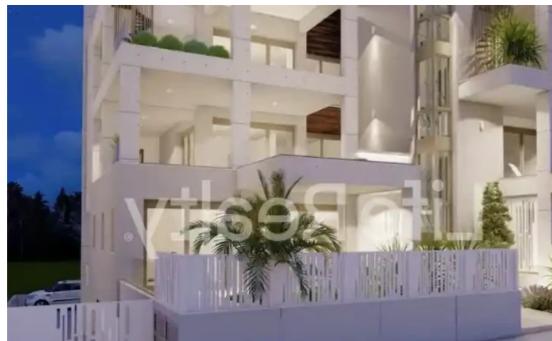

## 2-bedroom penthouse f?r s?le

Limassol, Kalogeropouleio-Gymnasium-Kodobathkia-Mesa-Geitonia-4002, Cyprus

**Offered at:** €430,000

**Estate ID:** 40836

**Ref:** ba5261725

NET internal area: 83

Bathrooms: 2

Bedrooms: 2

Parking spaces: Covered cars

Available from: 2024-05-23

Offered at: 430,000

ype: **Penthouse** 

""""Introducing this outstanding three-floor building, comprising five apartments and two penthouses, situated in the desirable neighborhood of Agios Athanasios in Limassol. Just a quick 10-minute drive from the city center, it features ideal finishes throughout, offering an enticing opportunity for both renters and potential buyers. Positioned near primary access routes in Agios Athanasios, it provides easy access to the highway, only a three-minute drive away, making the beach reachable in less than seven minutes. Additionally, it's conveniently located close to schools, banks, and markets, ensuring effortless everyday living. With these exceptional features and amenities, this buildi...