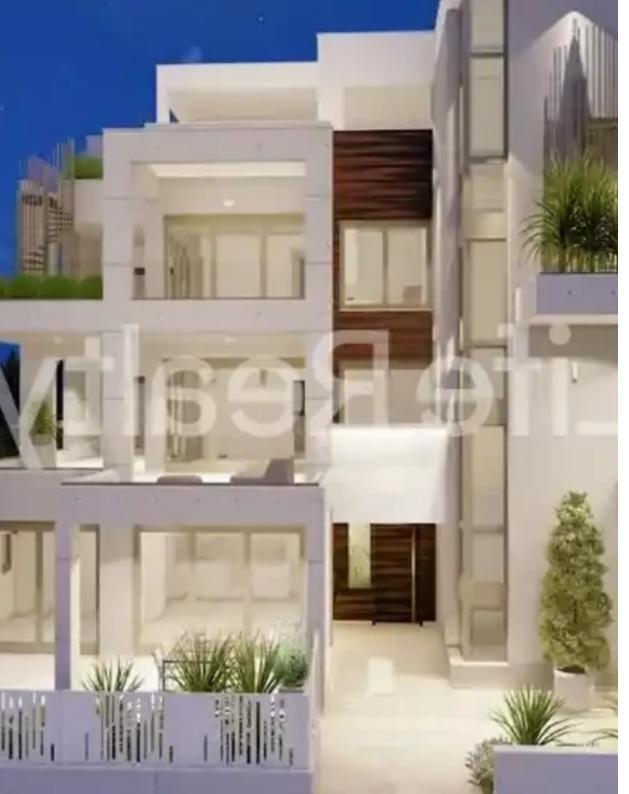

## 2-bedroom penthouse f?r s?le

Limassol, Kalogeropouleio-Gymnasium-Kodobathkia-Mesa-Geitonia-4002, Cyprus

**Offered at:** €430,000

**Estate ID:** 40836

**Ref:** ba5261725

NET internal area: 83

Bathrooms: 2

Bedrooms: 2

Parking spaces: Covered cars

Available from: 2024-05-23

Offered at: 430,000

ype: **Penthouse** 

""""Introducing this outstanding three-floor building, comprising five apartments and two penthouses, situated in the desirable neighborhood of Agios Athanasios in Limassol. Just a quick 10-minute drive from the city center, it features ideal finishes throughout, offering an enticing opportunity for both renters and potential buyers. Positioned near primary access routes in Agios Athanasios, it provides easy access to the highway, only a three-minute drive away, making the beach reachable in less than seven minutes. Additionally, it's conveniently located close to schools, banks, and markets, ensuring effortless everyday living. With these exceptional features and amenities, this buildi...