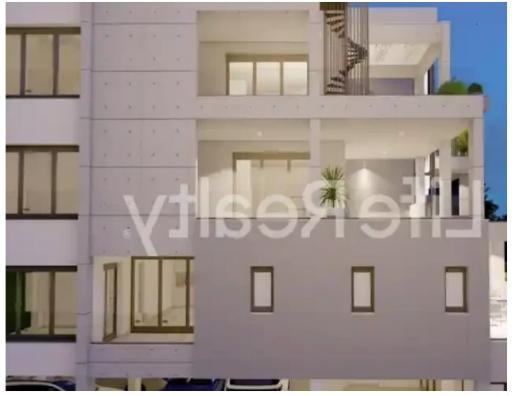

## 2-bedroom penthouse f?r s?le

Limassol, Kalogeropouleio-Gymnasium-Kodobathkia-Mesa-Geitonia-4002, Cyprus

**Offered at:** €430,000

**Estate ID:** 40836

**Ref:** ba5261725

NET internal area: 83

Bathrooms: 2

Bedrooms: 2

Parking spaces: Covered cars

Available from: 2024-05-23

Offered at: 430,000

ype: **Penthouse** 

""""Introducing this outstanding three-floor building, comprising five apartments and two penthouses, situated in the desirable neighborhood of Agios Athanasios in Limassol. Just a quick 10-minute drive from the city center, it features ideal finishes throughout, offering an enticing opportunity for both renters and potential buyers. Positioned near primary access routes in Agios Athanasios, it provides easy access to the highway, only a three-minute drive away, making the beach reachable in less than seven minutes. Additionally, it's conveniently located close to schools, banks, and markets, ensuring effortless everyday living. With these exceptional features and amenities, this buildi...