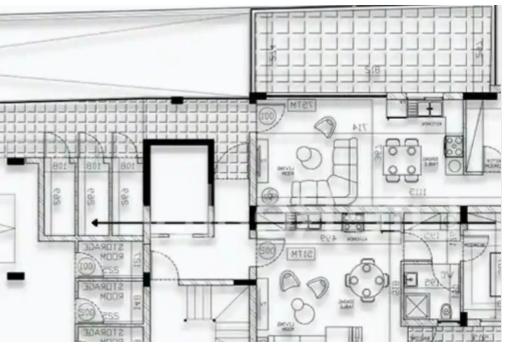

Positioned in a ideal area with easy access to the highway and just a 7-minute drive from Limassol Marina, they offer a luxurious and convenient lifestyle. Here are some key features you can expect from this luxury building: - Gated residence. - Video entry system. - Photovoltaic system. - Parking bar with a remote control Availability: Apartment 102: - Covered area: 51m2 - Covered ...