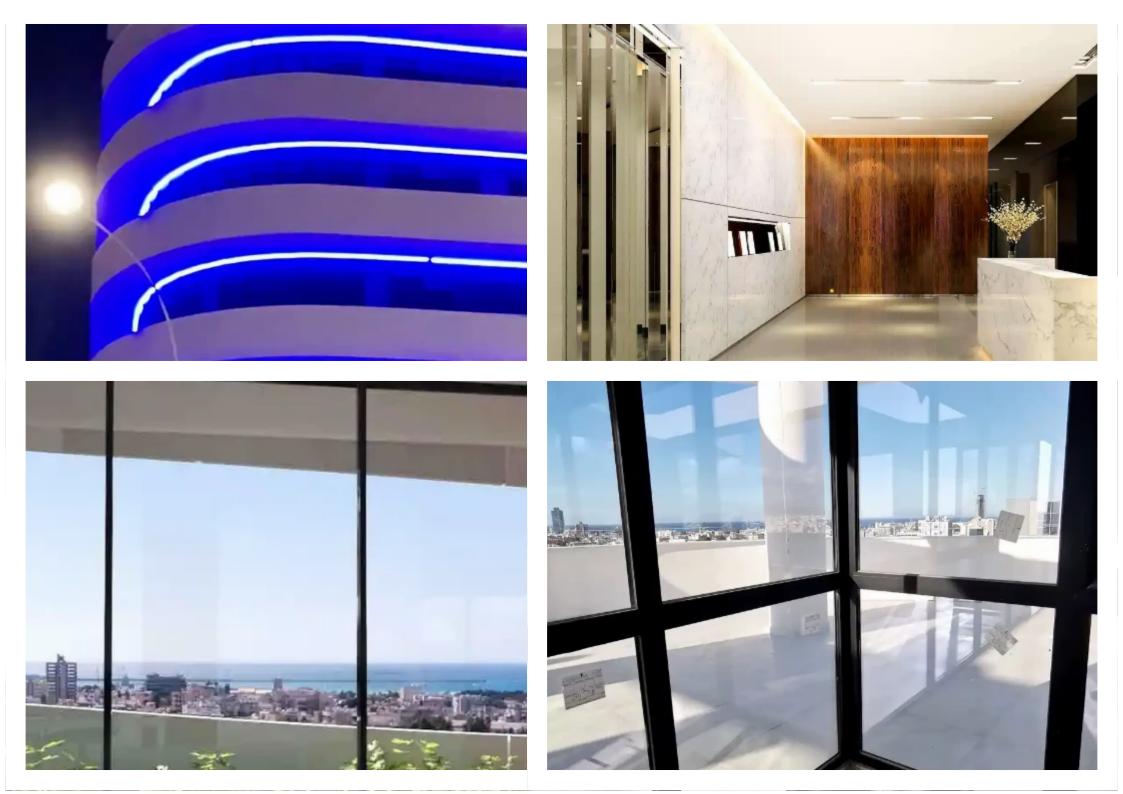

## 225m2 - brand-new ready modern offices - easy access easy parking €1.168.500

Limassol, Agia-Varvaras-Church-Zakaki-3047, Cyprus

Offered at: €1,168,500 Estate ID: 40859 Ref: ba5261608

""""""Brand-New - Modern Offices - easy access to the highway - easy parking & walking distance to all amenities (Food, Banks, Cafes, Shops, Bus Stations etc) - Covered areas: 225m2 Office area: 184m2 + 41m2 Cov. Verandas KEY FEATURES: - Easy Access to the highway - Easy Parking -Access Controls - Raised Flooring - Open Plan - Building Lobby with access control - Panoramic Views - High Quality Materials Available in 1 month!"""""...