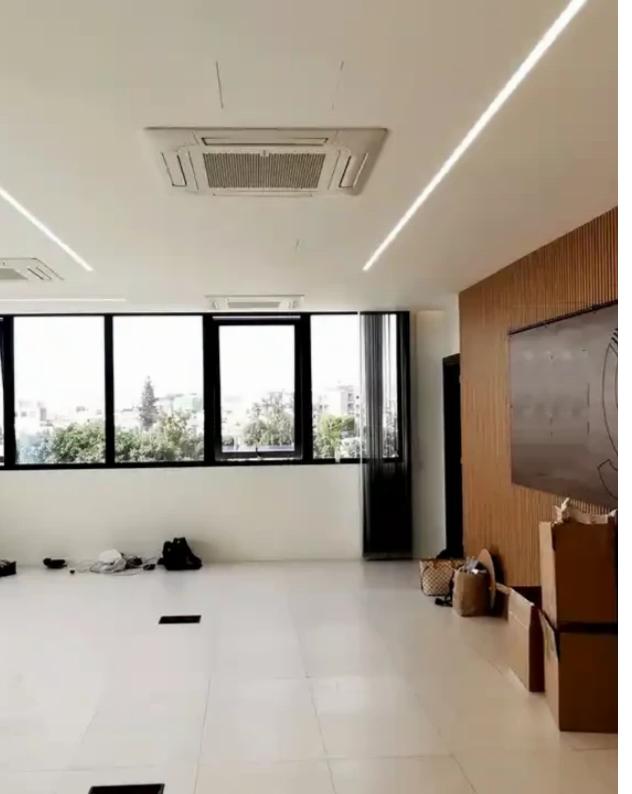

## 225m2 - brand-new ready modern offices - easy access easy parking €1.168.500

Limassol, Agia-Varvaras-Church-Zakaki-3047, Cyprus

Offered at: €1,168,500 Estate ID: 40859 Ref: ba5261608

""""""Brand-New - Modern Offices - easy access to the highway - easy parking & walking distance to all amenities (Food, Banks, Cafes, Shops, Bus Stations etc) - Covered areas: 225m2 Office area: 184m2 + 41m2 Cov. Verandas KEY FEATURES: - Easy Access to the highway - Easy Parking -Access Controls - Raised Flooring - Open Plan - Building Lobby with access control - Panoramic Views - High Quality Materials Available in 1 month!"""""...