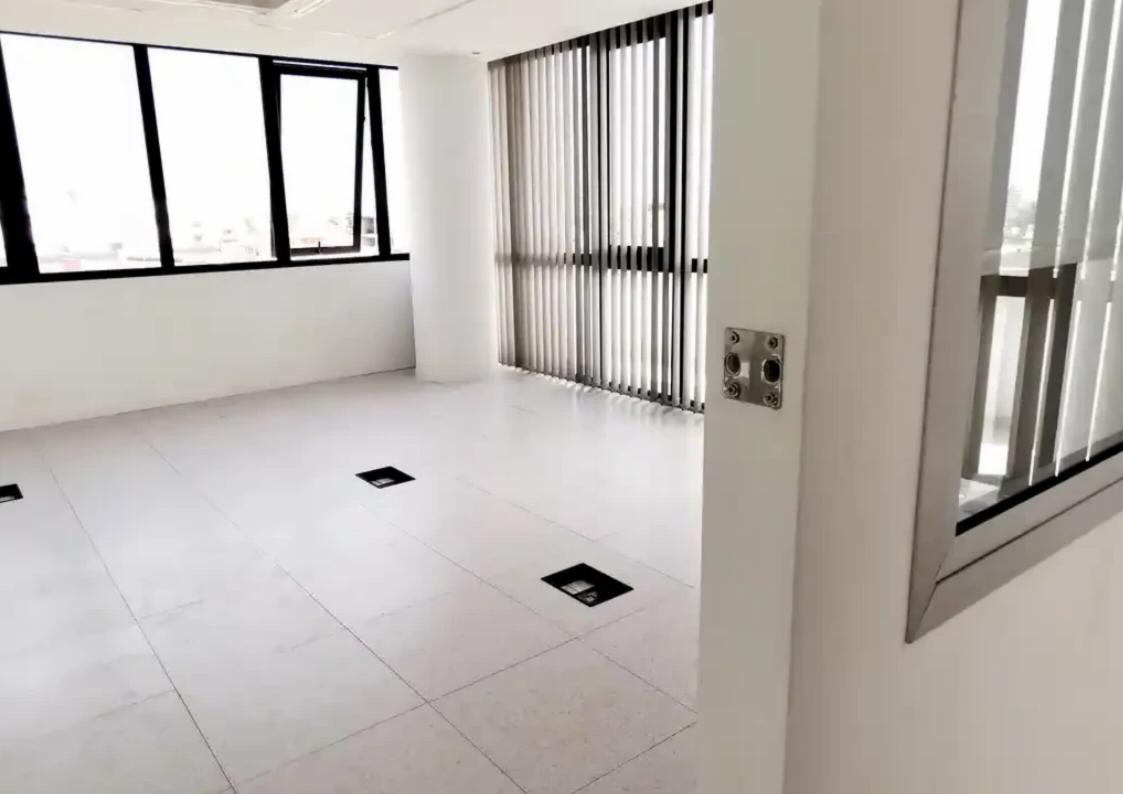

## 225m2 - brand-new ready modern offices - easy access easy parking €1.168.500

Limassol, Agia-Varvaras-Church-Zakaki-3047, Cyprus

Offered at: €1,168,500 Estate ID: 40859 Ref: ba5261608

""""""Brand-New - Modern Offices - easy access to the highway - easy parking & walking distance to all amenities (Food, Banks, Cafes, Shops, Bus Stations etc) - Covered areas: 225m2 Office area: 184m2 + 41m2 Cov. Verandas KEY FEATURES: - Easy Access to the highway - Easy Parking -Access Controls - Raised Flooring - Open Plan - Building Lobby with access control - Panoramic Views - High Quality Materials Available in 1 month!"""""...