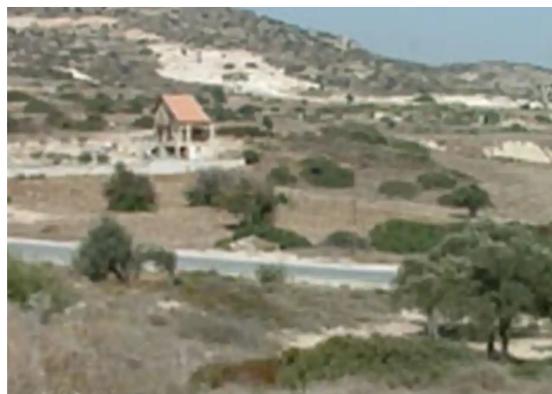

## Residential land 2732 m<sup>2</sup> €150.000

Limassol, Pentakomo-4528, Cyprus

**Offered at:** € 150,000

**Estate ID:** 40863

**Ref:** ba5258066

+--
+ Total plot's-land's area: 2732 m²

Coverage: 15 %

Density: 15 %