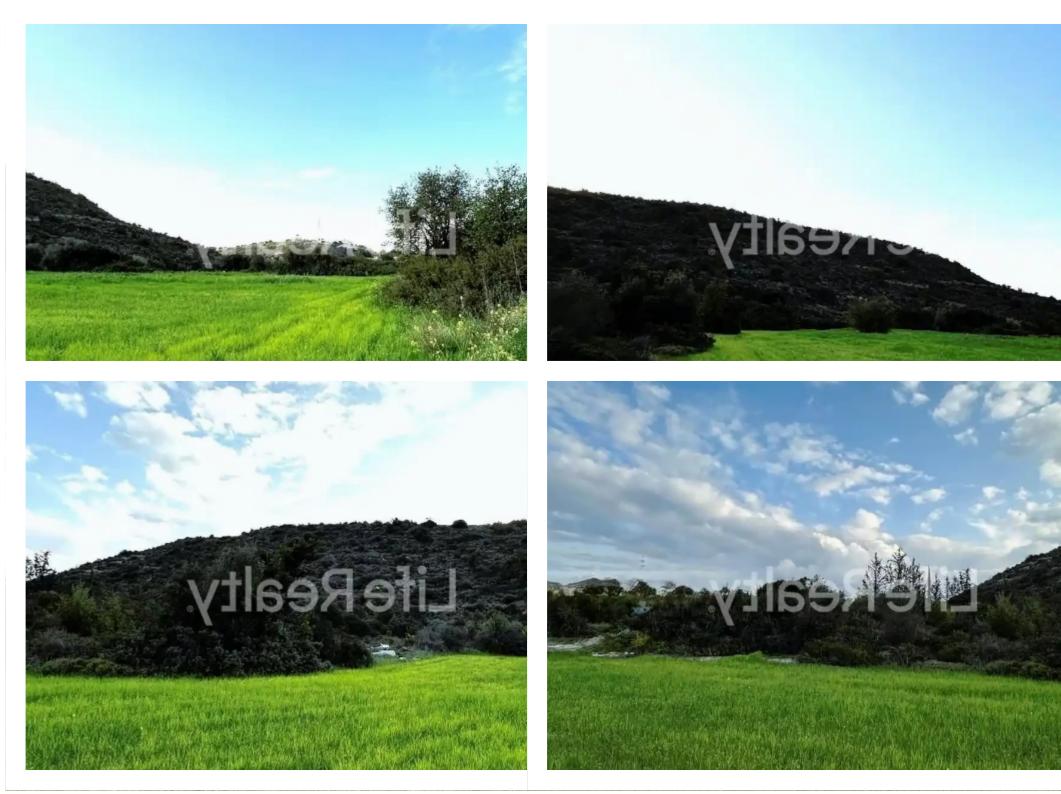

## Agricultural land 11967 m<sup>2</sup> €360.000

Limassol, Foresk-Park-Panagia-Evangelistria-Agia-Fylaxis-3112, Cyprus

Offered at: € 360,000 Estate ID: 40867 Ref: ba5261720

Planning zone: ??4

We present to you this magnificent agricultural field, ideally situated in the highly desirable area of Agia Fyla, offering an unparalleled investment opportunity. Located just a 15-minute drive from Limassol city center and benefiting from a public road, it provides easy access to the highway, ensuring its prime location as an excellent investment. According to Limassol's local town plan, this agricultural field is positioned within a special development zone (??4) and features a sloping surface, encompassing a total area of 11,967 m<sup>2</sup>. Additionally, investors can leverage various financing programs offered by the European Union, significantly enhancing the value of this promising se...