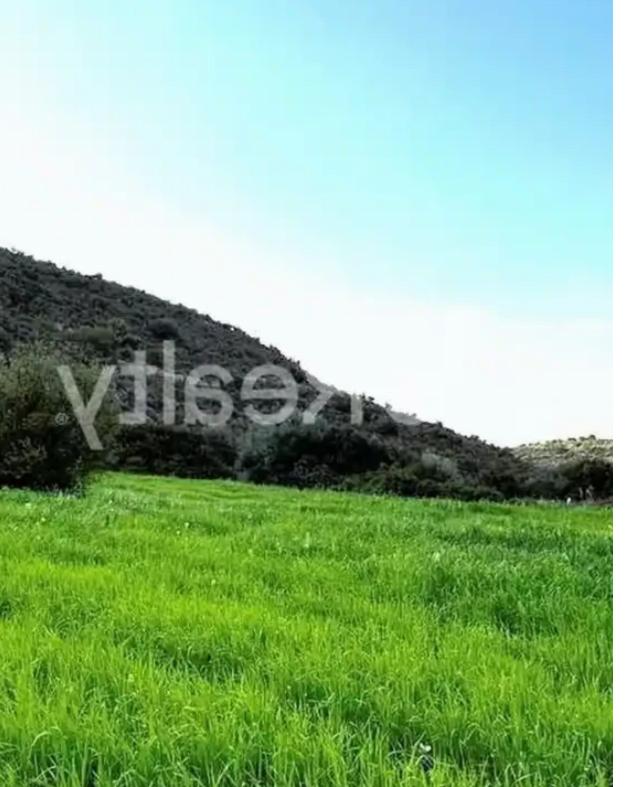

## Agricultural land 11967 m<sup>2</sup> €360.000

Limassol, Foresk-Park-Panagia-Evangelistria-Agia-Fylaxis-3112, Cyprus

Offered at: € 360,000 Estate ID: 40867 Ref: ba5261720

Planning zone: ??4

We present to you this magnificent agricultural field, ideally situated in the highly desirable area of Agia Fyla, offering an unparalleled investment opportunity. Located just a 15-minute drive from Limassol city center and benefiting from a public road, it provides easy access to the highway, ensuring its prime location as an excellent investment. According to Limassol's local town plan, this agricultural field is positioned within a special development zone (??4) and features a sloping surface, encompassing a total area of 11,967 m<sup>2</sup>. Additionally, investors can leverage various financing programs offered by the European Union, significantly enhancing the value of this promising se...