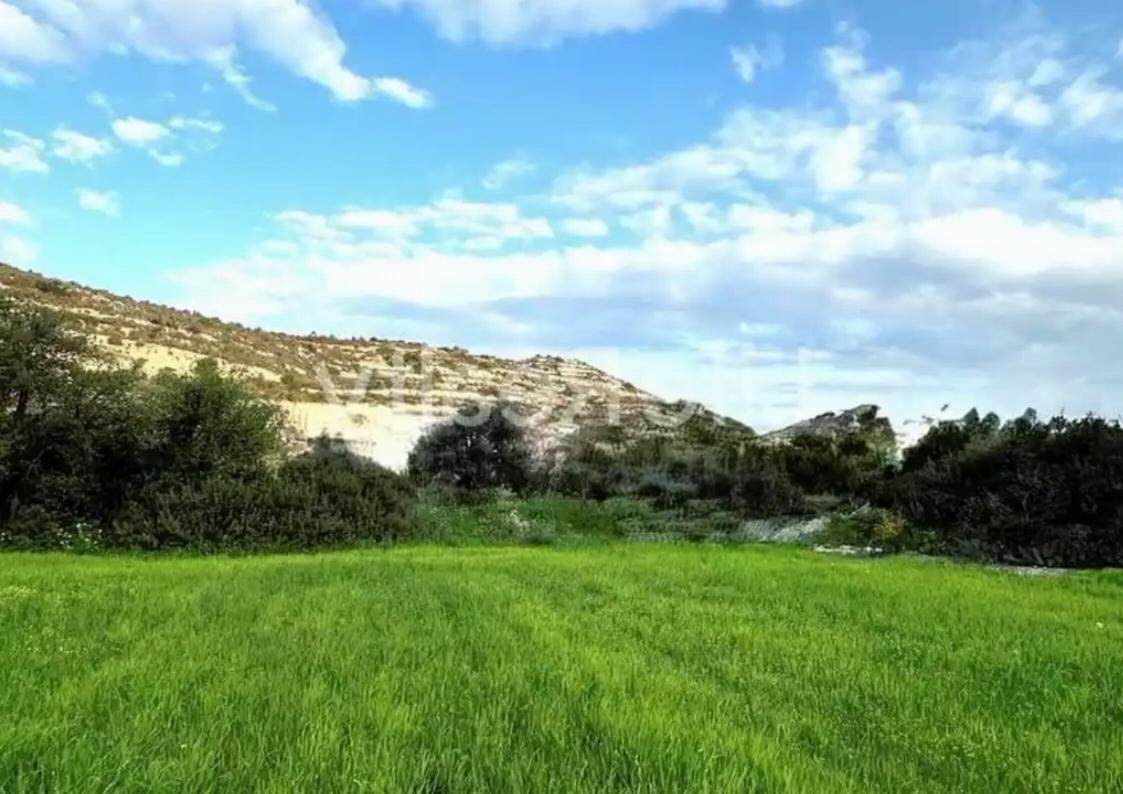

## Agricultural land 11967 m<sup>2</sup> €360.000

Limassol, Foresk-Park-Panagia-Evangelistria-Agia-Fylaxis-3112, Cyprus

Offered at: € 360,000 Estate ID: 40867 Ref: ba5261720

Planning zone: ??4

We present to you this magnificent agricultural field, ideally situated in the highly desirable area of Agia Fyla, offering an unparalleled investment opportunity. Located just a 15-minute drive from Limassol city center and benefiting from a public road, it provides easy access to the highway, ensuring its prime location as an excellent investment. According to Limassol's local town plan, this agricultural field is positioned within a special development zone (??4) and features a sloping surface, encompassing a total area of 11,967 m<sup>2</sup>. Additionally, investors can leverage various financing programs offered by the European Union, significantly enhancing the value of this promising se...