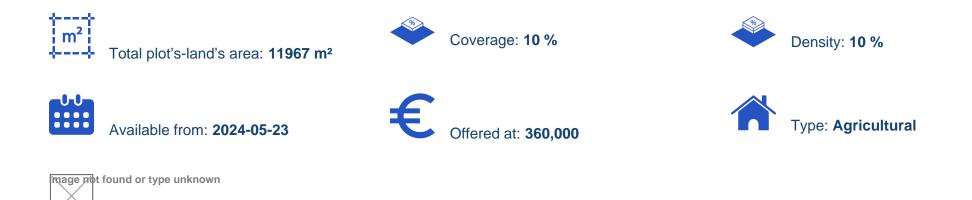

## Agricultural land 11967 m<sup>2</sup> €360.000

Limassol, Foresk-Park-Panagia-Evangelistria-Agia-Fylaxis-3112, Cyprus

Offered at: € 360,000 Estate ID: 40867 Ref: ba5261720

Planning zone: ??4

We present to you this magnificent agricultural field, ideally situated in the highly desirable area of Agia Fyla, offering an unparalleled investment opportunity. Located just a 15-minute drive from Limassol city center and benefiting from a public road, it provides easy access to the highway, ensuring its prime location as an excellent investment. According to Limassol's local town plan, this agricultural field is positioned within a special development zone (??4) and features a sloping surface, encompassing a total area of 11,967 m<sup>2</sup>. Additionally, investors can leverage various financing programs offered by the European Union, significantly enhancing the value of this promising se...