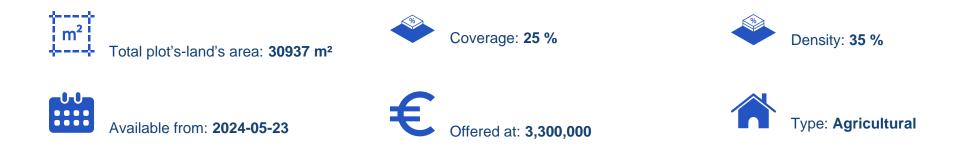

## Agricultural land 30937 m<sup>2</sup>

Limassol, Foresk-Park-Panagia-Evangelistria-Agia-Fylaxis-3112, Cyprus

Offered at: €3,300,000 Estate ID: 40871 Ref: ba5261719

""We present to you this extraordinary agricultural field. Ideally located in the highly desirable area of Agia Fyla, offering an excellent investment opportunity. Located just 15 minutes drive from Limassol city center and benefiting from a registered road to the front, providing easy access to the highway. This prime location makes it an excellent investment opportunity. According to the local town plan of Limassol, this agricultural field is located in a special development zone (??4) and consists of two title deeds totaling amount 30,937 m2 and build factor up to 35%. In addition, investors can take advantage of various financing programs offered by the European Union, adding signif...