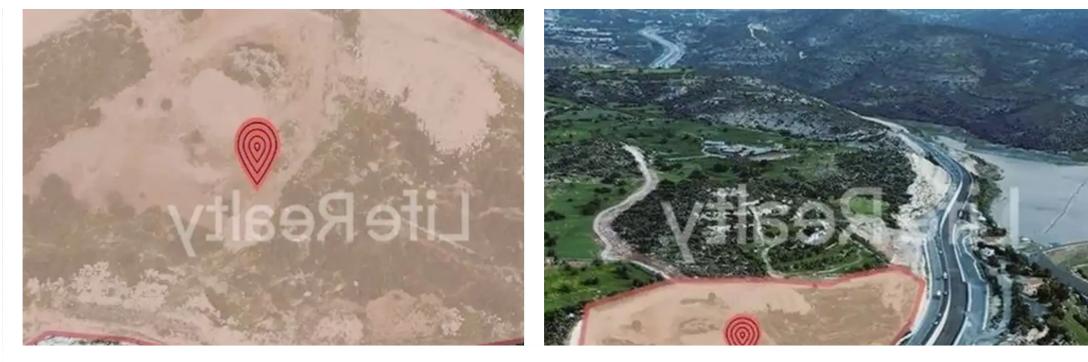

## Agricultural land 30937 m<sup>2</sup>

Limassol, Foresk-Park-Panagia-Evangelistria-Agia-Fylaxis-3112, Cyprus

Offered at: €3,300,000 Estate ID: 40871 Ref: ba5261719

""We present to you this extraordinary agricultural field. Ideally located in the highly desirable area of Agia Fyla, offering an excellent investment opportunity. Located just 15 minutes drive from Limassol city center and benefiting from a registered road to the front, providing easy access to the highway. This prime location makes it an excellent investment opportunity. According to the local town plan of Limassol, this agricultural field is located in a special development zone (??4) and consists of two title deeds totaling amount 30,937 m2 and build factor up to 35%. In addition, investors can take advantage of various financing programs offered by the European Union, adding signif...