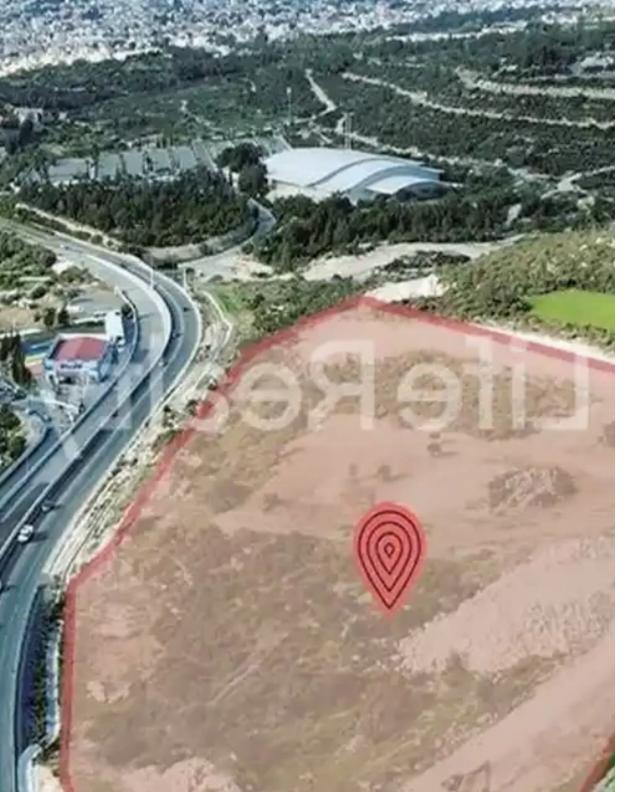

## Agricultural land 30937 m<sup>2</sup>

Limassol, Foresk-Park-Panagia-Evangelistria-Agia-Fylaxis-3112, Cyprus

Offered at: €3,300,000 Estate ID: 40871 Ref: ba5261719

""We present to you this extraordinary agricultural field. Ideally located in the highly desirable area of Agia Fyla, offering an excellent investment opportunity. Located just 15 minutes drive from Limassol city center and benefiting from a registered road to the front, providing easy access to the highway. This prime location makes it an excellent investment opportunity. According to the local town plan of Limassol, this agricultural field is located in a special development zone (??4) and consists of two title deeds totaling amount 30,937 m2 and build factor up to 35%. In addition, investors can take advantage of various financing programs offered by the European Union, adding signif...