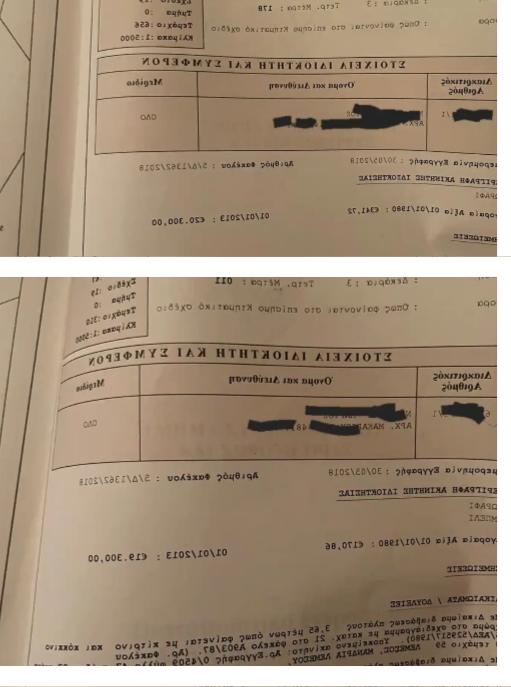

## Agricultural land 6189 m<sup>2</sup>

Limassol, Mandria-4778, Cyprus

**Offered at:** € 65,000

**Estate ID:** 40890

Ref: ba5258381

Αναφορά Κτηματιχού Σχεδίου

**Φύλλο** :47 EX2610 :19 pia

010380

πονυθύ

: MANIAGEE

: Δεκάρια : 3

Total plot's-land's area: 6189 m<sup>2</sup>

Available from: 2024-05-23

Offered at: 65,000

Type: Agricultura

""""Around 6000 square meter. (including the 2 pieces 120,000) It has a right of way from one to the other. The right of way is registered. It is 10% coverage and 10% building, up to 2 floors 8.30 high. There is a house close to 400 meters, so the Town Planning Department can give you permission to build.""""...