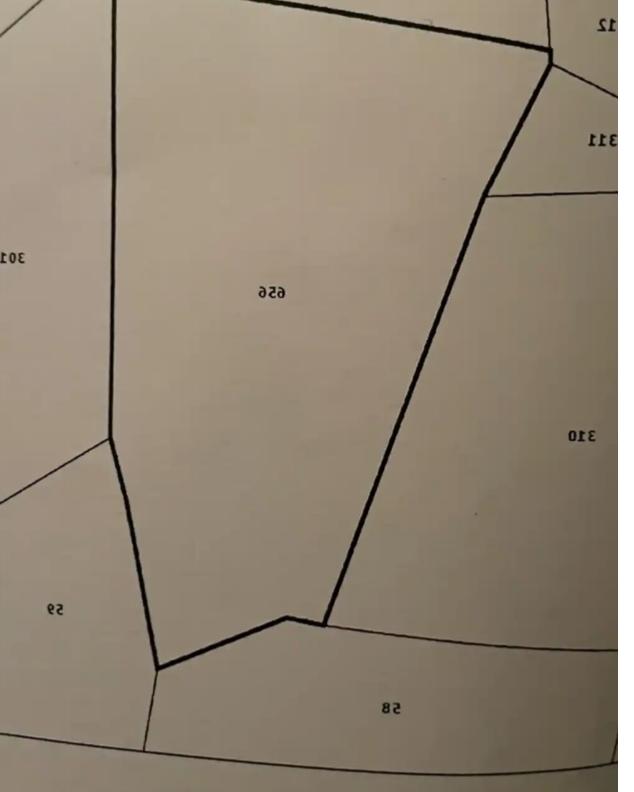

## Agricultural land 6189 m<sup>2</sup>

Limassol, Mandria-4778, Cyprus

**Offered at:** € 65,000

**Estate ID:** 40890

Ref: ba5258381

Αναφορά Κτηματιχού Σχεδίου

**Φύλλο** :47 EX2610 :19 pia

010380

πονυθύ

: MANIAGEE

: Δεκάρια : 3

Total plot's-land's area: 6189 m<sup>2</sup>

Available from: 2024-05-23

Offered at: 65,000

Type: Agricultura

""""Around 6000 square meter. (including the 2 pieces 120,000) It has a right of way from one to the other. The right of way is registered. It is 10% coverage and 10% building, up to 2 floors 8.30 high. There is a house close to 400 meters, so the Town Planning Department can give you permission to build.""""...