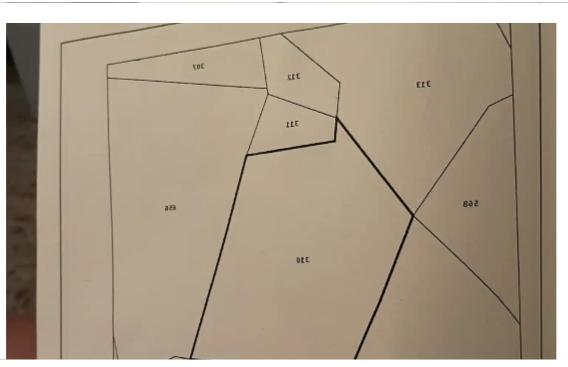

## Agricultural land 6189 m<sup>2</sup>

Limassol, Mandria-4778, Cyprus

**Offered at:** € 65,000

**Estate ID:** 40890

Ref: ba5258381

Αναφορά Κτηματιχού Σχεδίου

**Φύλλο** :47 EX2610 :19 pia

010380

πονυθύ

: MANIAGEE

: Δεκάρια : 3

Total plot's-land's area: 6189 m<sup>2</sup>

Available from: 2024-05-23

Offered at: 65,000

Type: Agricultura

""""Around 6000 square meter. (including the 2 pieces 120,000) It has a right of way from one to the other. The right of way is registered. It is 10% coverage and 10% building, up to 2 floors 8.30 high. There is a house close to 400 meters, so the Town Planning Department can give you permission to build.""""...