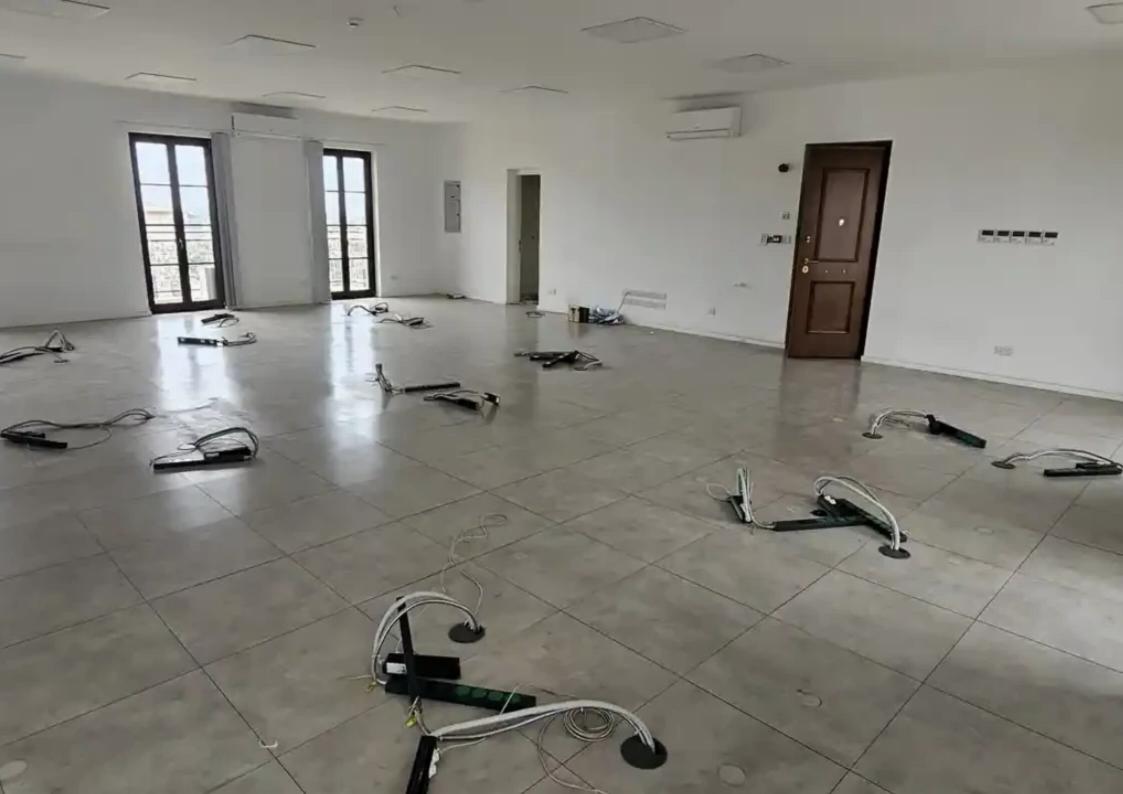

Offered at: 4,060

Type: Office

Year of build: 2021

"""""Sea-View office for rent in CDA Business Center, located on prestigious Agios Athanasios avenue - between MERCEDES and PORSCHE showrooms. Open plans, raised floors. Receptionist and 24/7security. Underground parkings. Price, Floor area and Terms are negotiable. Direct Owner."""""...