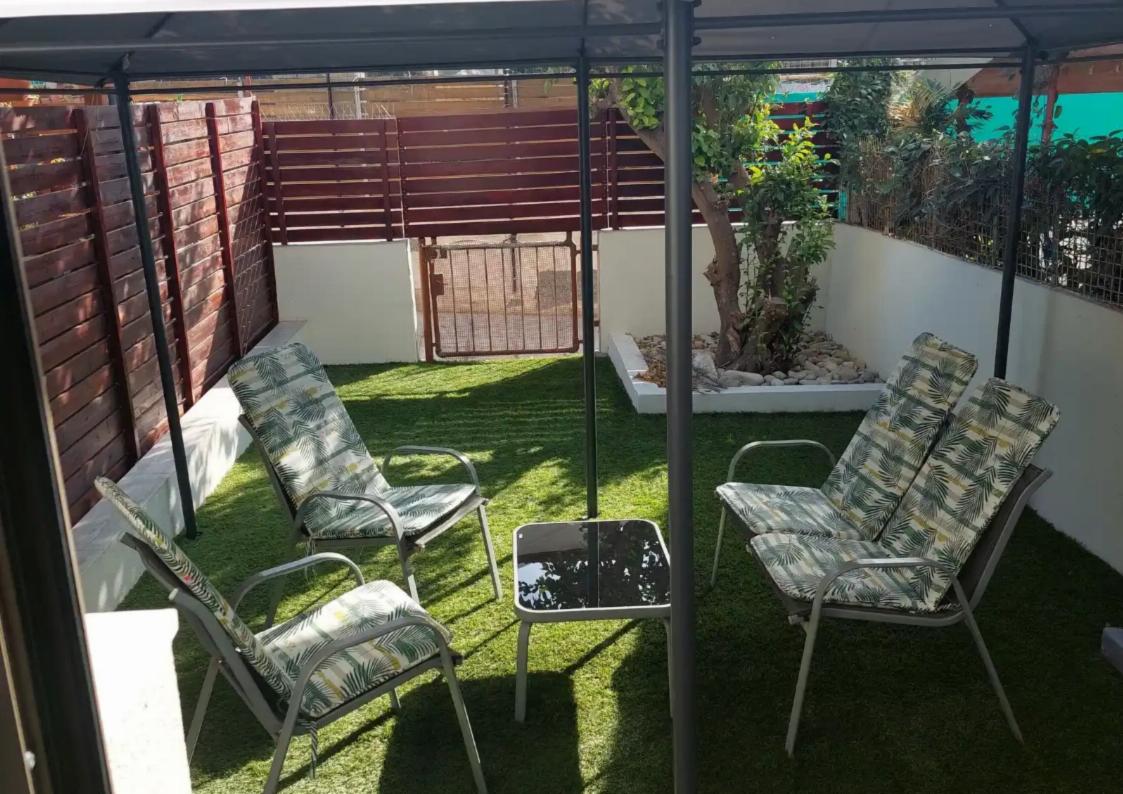

Bedrooms: 2

Parking spaces: Uncovered cars

Available from: 2024-05-23

Offered at: 1,500

Type: **SemidetachedHouse** 

Two room newly Maisonette. For Rent Two-room newly renovated Maisonette located in Agios Athanasios, Just 2 min drive to Liopentra Roundabout. Ground floor consist of separate kitchen whit a back yard living Room whit a Terrace and Guest Toilet, on the First Floor are two Bedrooms/one whit a Balcony and a Bathroom. Price 1500 euro Pets not Allowed ,No Agents....