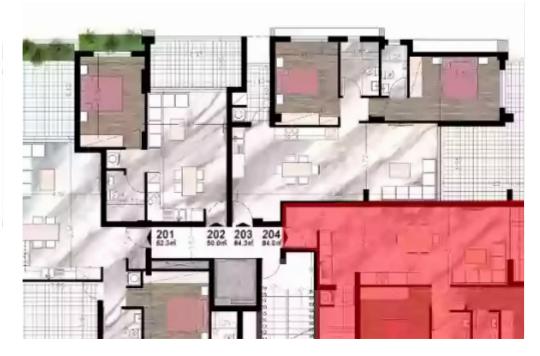

## 2 bedrooms, 84

Limassol, Water-Plant-Agia-Phyla-Agia-Fylaxis-3120 , Cyprus

**Offered at:** €395,000

**Estate ID:** 41237

**Ref:** J3418L2034

NET internal area: 84

Bathrooms: 2

Bedrooms: 2

Parking spaces: 1 cars

Available from: 2024-05-24

Offered at: **395,00**0

Type: Apartment

Veranda: 35 m²

Indulge in the allure of coastal living with this exquisite 2-bedroom apartment. Boasting 2 bathrooms and a covered area of 84 sqm, this residence is designed to elevate your lifestyle. Step onto the 16 sqm covered veranda and let the mesmerizing sea view take your breath away. Additionally, enjoy a cozy uncovered space of 12 sqm, perfect for soaking in the sun and relishing the natural beauty that surrounds you. Immerse yourself in the harmonious blend of modern comfort and captivating vistas, creating an idyllic sanctuary you'll be proud to call home....