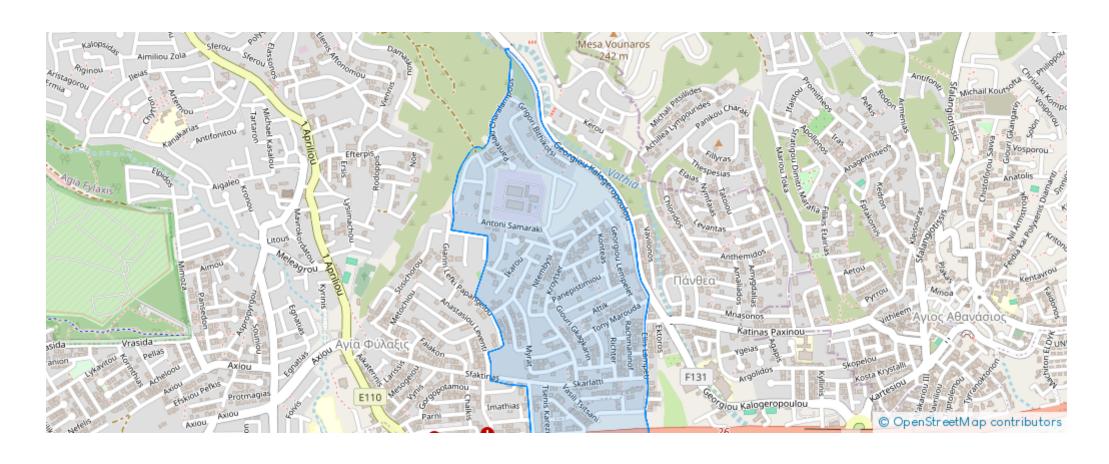

41237

**Ref:** J3418L2034











NET internal area: 84



Bathrooms: 2



Bedrooms: 2



Parking spaces: 1 cars



Available from: 2024-05-24



Offered at: **395,00**0



Type: Apartment



Veranda: 35 m²

Indulge in the allure of coastal living with this exquisite 2-bedroom apartment. Boasting 2 bathrooms and a covered area of 84 sqm, this residence is designed to elevate your lifestyle. Step onto the 16 sqm covered veranda and let the mesmerizing sea view take your breath away. Additionally, enjoy a cozy uncovered space of 12 sqm, perfect for soaking in the sun and relishing the natural beauty that surrounds you. Immerse yourself in the harmonious blend of modern comfort and captivating vistas, creating an idyllic sanctuary you'll be proud to call home....

## **Estate on map:**