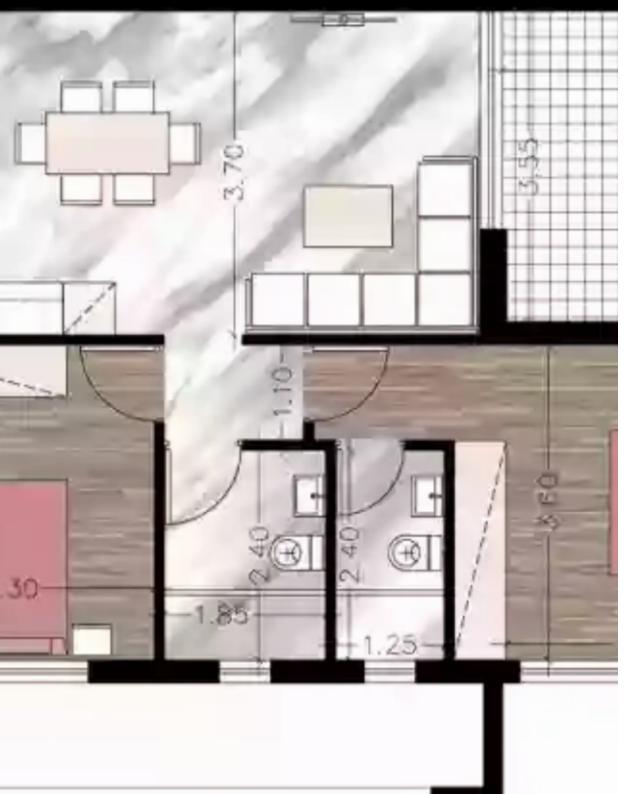

## 2 bedrooms, 84

Limassol, Water-Plant-Agia-Phyla-Agia-Fylaxis-3120 , Cyprus

**Offered at:** €395,000

**Estate ID:** 41237

**Ref:** J3418L2034

NET internal area: 84

Bathrooms: 2

Bedrooms: 2

Parking spaces: 1 cars

Available from: 2024-05-24

Offered at: **395,00**0

Type: Apartment

Veranda: 35 m²

Indulge in the allure of coastal living with this exquisite 2-bedroom apartment. Boasting 2 bathrooms and a covered area of 84 sqm, this residence is designed to elevate your lifestyle. Step onto the 16 sqm covered veranda and let the mesmerizing sea view take your breath away. Additionally, enjoy a cozy uncovered space of 12 sqm, perfect for soaking in the sun and relishing the natural beauty that surrounds you. Immerse yourself in the harmonious blend of modern comfort and captivating vistas, creating an idyllic sanctuary you'll be proud to call home....