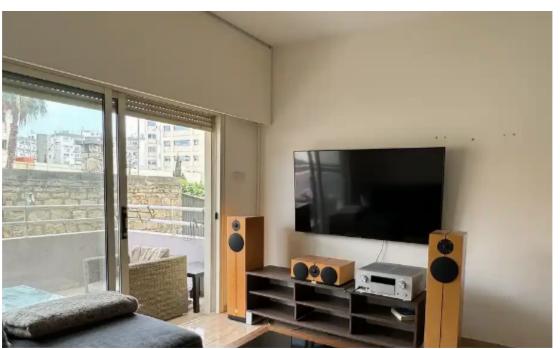

## 2-bedroom apartment f?r s?le €295.000

Limassol, Trilogy-Complex-Neapoli-3106, Cyprus

**Offered at:** €295,000

**Estate ID:** 41297

**Ref:** ba5264445

NET internal area: 100

Bathrooms: 2

Bedrooms: 2

Parking spaces: Covered cars

Available from: 2024-05-24

Offered at: 295,000

Type: Apartment

2-bedroom apartment in the Neapolis area, In Limassol. Located close to Agios Nikolaos Junction and only 650 meters from the beach. – Total covered area 100 sq.m – 2 bedrooms – 2 bathrooms – Big covered veranda – Covered parking space – Store room – Partially furnished The building in a very good condition, built in 2008. All amenities and services are within walking distance. Title deed available Reg. No.: 1234 | Lic. No.: 603/E...