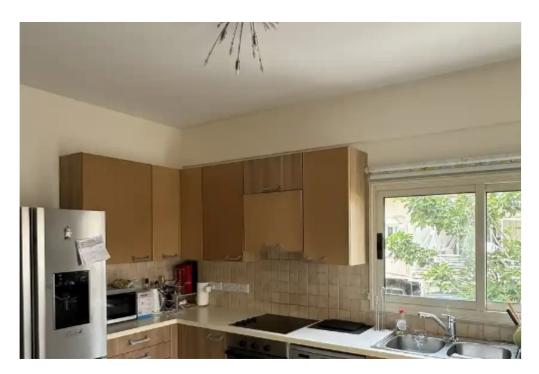

## 2-bedroom apartment f?r s?le €295.000

Limassol, Trilogy-Complex-Neapoli-3106, Cyprus

**Offered at:** €295,000

**Estate ID:** 41297

**Ref:** ba5264445

NET internal area: 100

Bathrooms: 2

Bedrooms: 2

Parking spaces: Covered cars

Available from: 2024-05-24

Offered at: 295,000

Type: Apartment

2-bedroom apartment in the Neapolis area, In Limassol. Located close to Agios Nikolaos Junction and only 650 meters from the beach. – Total covered area 100 sq.m – 2 bedrooms – 2 bathrooms – Big covered veranda – Covered parking space – Store room – Partially furnished The building in a very good condition, built in 2008. All amenities and services are within walking distance. Title deed available Reg. No.: 1234 | Lic. No.: 603/E...