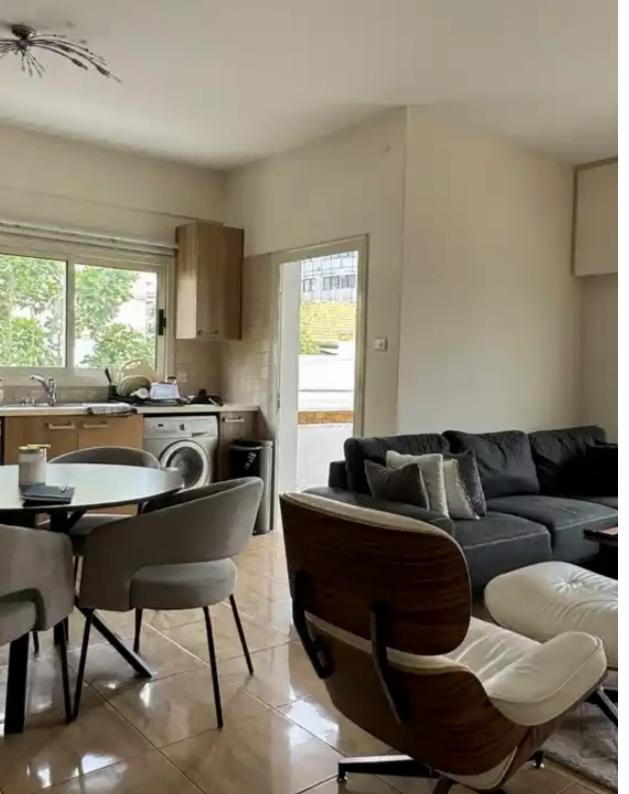

## 2-bedroom apartment f?r s?le €295.000

Limassol, Trilogy-Complex-Neapoli-3106, Cyprus

**Offered at:** €295,000

**Estate ID:** 41297

**Ref:** ba5264445

NET internal area: 100

Bathrooms: 2

Bedrooms: 2

Parking spaces: Covered cars

Available from: 2024-05-24

Offered at: 295,000

Type: Apartment

2-bedroom apartment in the Neapolis area, In Limassol. Located close to Agios Nikolaos Junction and only 650 meters from the beach. – Total covered area 100 sq.m – 2 bedrooms – 2 bathrooms – Big covered veranda – Covered parking space – Store room – Partially furnished The building in a very good condition, built in 2008. All amenities and services are within walking distance. Title deed available Reg. No.: 1234 | Lic. No.: 603/E...