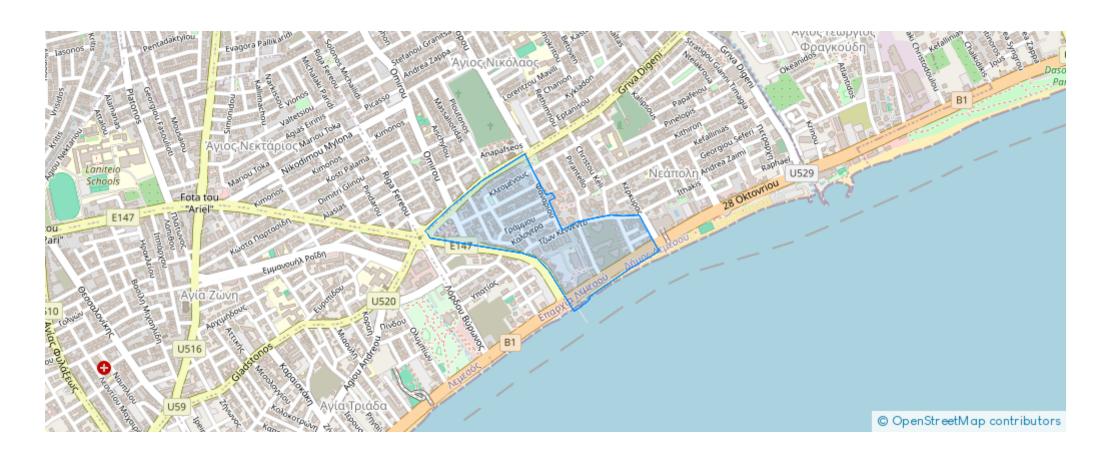

## 2-bedroom apartment f?r s?le €295.000

Limassol, Trilogy-Complex-Neapoli-3106, Cyprus

**Offered at:** €295,000

**Estate ID:** 41297

**Ref:** ba5264445











NET internal area: 100



Bathrooms: 2



Bedrooms: 2



Parking spaces: Covered cars



Available from: 2024-05-24



Offered at: 295,000



Type: Apartment

2-bedroom apartment in the Neapolis area, In Limassol. Located close to Agios Nikolaos Junction and only 650 meters from the beach. – Total covered area 100 sq.m – 2 bedrooms – 2 bathrooms – Big covered veranda – Covered parking space – Store room – Partially furnished The building in a very good condition, built in 2008. All amenities and services are within walking distance. Title deed available Reg. No.: 1234 | Lic. No.: 603/E...

## **Estate on map:**