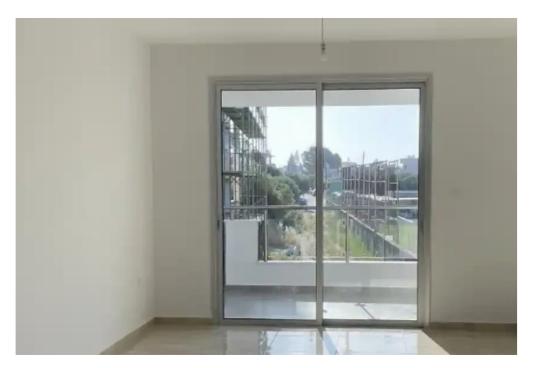

Available from: 2024-05-25

Offered at: 1,250

Гуре: **Apartmen**t

2-bed apartment in a new building, offered unfurnished with key electrical appliances. It is equipped with double glazed-windows, thermal facade and air-conditioning in all areas. Approximate size of the apartment is 95sqm with a fully covered veranda. It consists of an open plan space with kitchen, dining area, living room, bedrooms and shared bathroom....