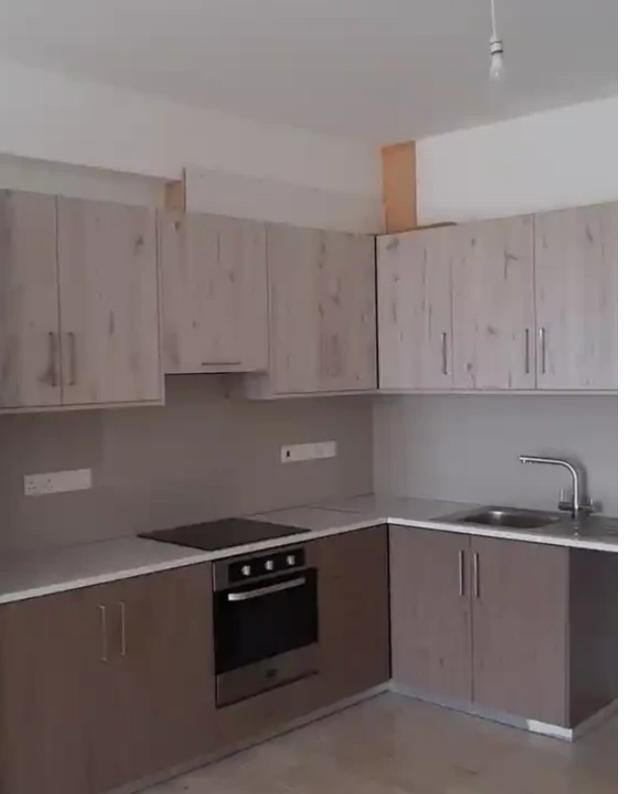

Available from: 2024-05-25

Offered at: 1,250

Гуре: **Apartmen**t

2-bed apartment in a new building, offered unfurnished with key electrical appliances. It is equipped with double glazed-windows, thermal facade and air-conditioning in all areas. Approximate size of the apartment is 95sqm with a fully covered veranda. It consists of an open plan space with kitchen, dining area, living room, bedrooms and shared bathroom....