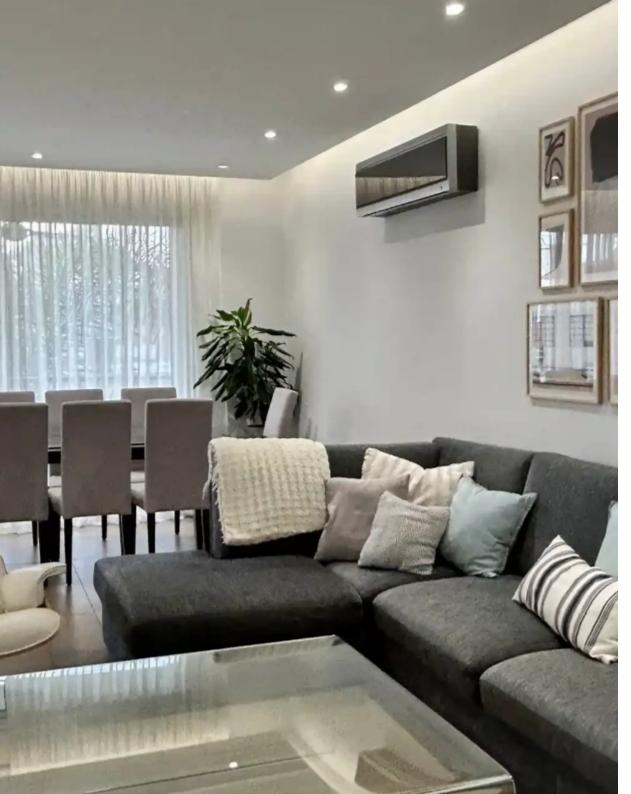

Parking spaces: Covered cars

Available from: 2024-05-27

Offered at: 2,50

Type: Apartment

Cozy and modern 3 bedroom apartment for rent in a quiet and beautiful location in Naafi area. Features: - Covered area: 100 m2 - Two covered verandas: 25 m2 total -3 bedrooms: 1 en-suite master bedroom, 2 bedrooms, 1 of which is converted to office - Open space living room and dining room with modern kitchen - Fully furnished - Airconditioned - Electric heaters - Roller blinds in all rooms (semi and full coverage) - Aluminium double glaze windows - One covered parking - Gypsum board ceiling with led lights and led hidden led strip light - Quality custom made furniture, made from solid wood - Smart switch water heater - Pressurised water system - High end appliances (Bosch, ...