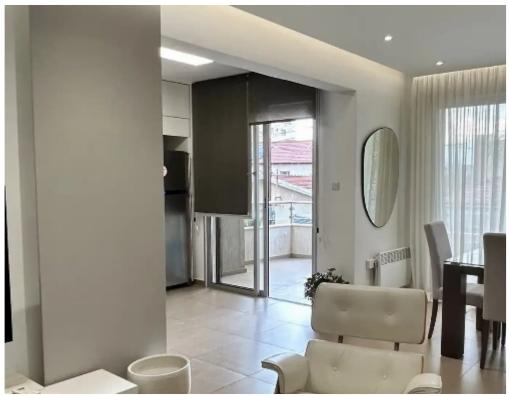

Parking spaces: Covered cars

Available from: 2024-05-27

Offered at: 2,50

Type: Apartment

Cozy and modern 3 bedroom apartment for rent in a quiet and beautiful location in Naafi area. Features: - Covered area: 100 m2 - Two covered verandas: 25 m2 total -3 bedrooms: 1 en-suite master bedroom, 2 bedrooms, 1 of which is converted to office - Open space living room and dining room with modern kitchen - Fully furnished - Airconditioned - Electric heaters - Roller blinds in all rooms (semi and full coverage) - Aluminium double glaze windows - One covered parking - Gypsum board ceiling with led lights and led hidden led strip light - Quality custom made furniture, made from solid wood - Smart switch water heater - Pressurised water system - High end appliances (Bosch, ...