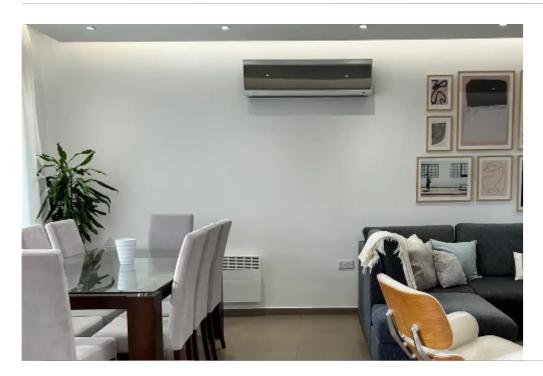

Parking spaces: Covered cars

Available from: 2024-05-27

Offered at: 2,50

Type: Apartment

Cozy and modern 3 bedroom apartment for rent in a quiet and beautiful location in Naafi area. Features: - Covered area: 100 m2 - Two covered verandas: 25 m2 total -3 bedrooms: 1 en-suite master bedroom, 2 bedrooms, 1 of which is converted to office - Open space living room and dining room with modern kitchen - Fully furnished - Airconditioned - Electric heaters - Roller blinds in all rooms (semi and full coverage) - Aluminium double glaze windows - One covered parking - Gypsum board ceiling with led lights and led hidden led strip light - Quality custom made furniture, made from solid wood - Smart switch water heater - Pressurised water system - High end appliances (Bosch, ...