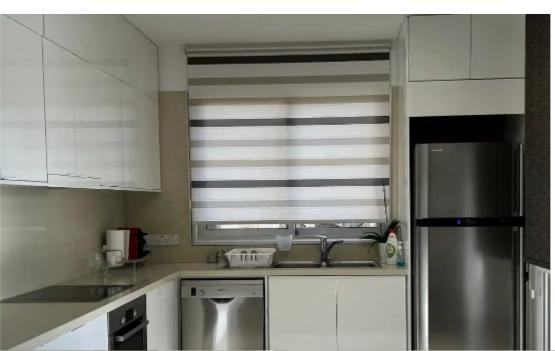

Parking spaces: Covered cars

Available from: 2024-05-27

Offered at: 2,50

Type: Apartment

Cozy and modern 3 bedroom apartment for rent in a quiet and beautiful location in Naafi area. Features: - Covered area: 100 m2 - Two covered verandas: 25 m2 total -3 bedrooms: 1 en-suite master bedroom, 2 bedrooms, 1 of which is converted to office - Open space living room and dining room with modern kitchen - Fully furnished - Airconditioned - Electric heaters - Roller blinds in all rooms (semi and full coverage) - Aluminium double glaze windows - One covered parking - Gypsum board ceiling with led lights and led hidden led strip light - Quality custom made furniture, made from solid wood - Smart switch water heater - Pressurised water system - High end appliances (Bosch, ...