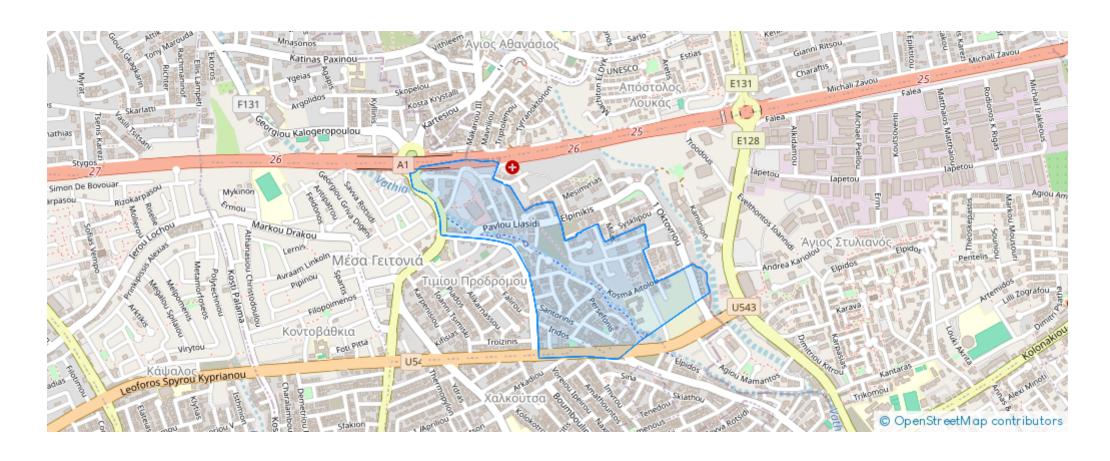

a-4004, Cyprus

**Offered at:** € 453,000

**Estate ID:** 42224

**Ref:** ba5265112













Bathrooms: 2



Bedrooms: 2



Parking spaces: Covered cars



Available from: 2024-05-28



Offered at: 453,00



Гуре: **Apartment** 

Germasogeia in Limassol. Conveniently close to many amenities, it's just a quick 10-minute drive from Limassol city center and offers easy access to the highway within a 3-minute drive. With its high-quality finishes, these apartments provide both renters and potential buyers a unique opportunity to live in a luxurious and beautiful area. Located near main roads in the Germasogeia area, it's only a short 7-minute drive from the beach and conveniently situated near schools, banks, and markets. This prime location ensures a blend of c...

## **Estate on map:**