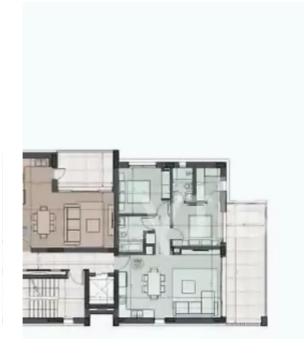

## 2-bedroom apartment f?r s?le

Limassol, Super-Home-Center-Timou-Prodromou-Mesa-Geitonia-4004, Cyprus

**Offered at:** € 453,000

**Estate ID:** 42224

**Ref:** ba5265112

Bathrooms: 2

Bedrooms: 2

Parking spaces: Covered cars

Available from: 2024-05-28

Offered at: 453,00

Гуре: **Apartment** 

Germasogeia in Limassol. Conveniently close to many amenities, it's just a quick 10-minute drive from Limassol city center and offers easy access to the highway within a 3-minute drive. With its high-quality finishes, these apartments provide both renters and potential buyers a unique opportunity to live in a luxurious and beautiful area. Located near main roads in the Germasogeia area, it's only a short 7-minute drive from the beach and conveniently situated near schools, banks, and markets. This prime location ensures a blend of c...