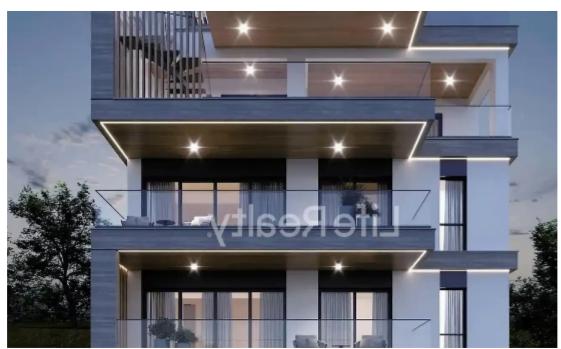

## 2-bedroom apartment f?r s?le

Limassol, Super-Home-Center-Timou-Prodromou-Mesa-Geitonia-4004, Cyprus

**Offered at:** € 453,000

**Estate ID:** 42224

**Ref:** ba5265112

Bathrooms: 2

Bedrooms: 2

Parking spaces: Covered cars

Available from: 2024-05-28

Offered at: 453,00

Гуре: **Apartment** 

Germasogeia in Limassol. Conveniently close to many amenities, it's just a quick 10-minute drive from Limassol city center and offers easy access to the highway within a 3-minute drive. With its high-quality finishes, these apartments provide both renters and potential buyers a unique opportunity to live in a luxurious and beautiful area. Located near main roads in the Germasogeia area, it's only a short 7-minute drive from the beach and conveniently situated near schools, banks, and markets. This prime location ensures a blend of c...