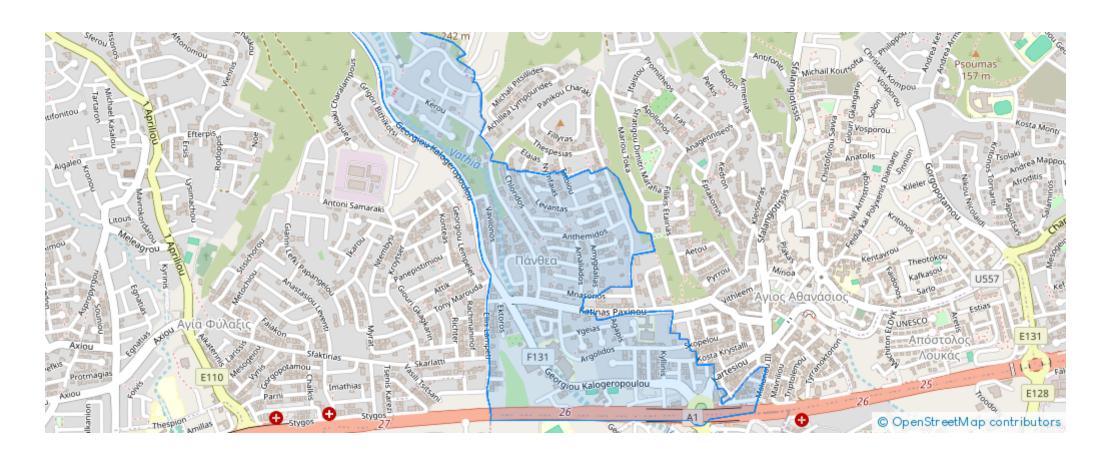

€571,130

**Estate ID:** 42227

**Ref:** ba5264849











NET internal area: 115



Bathrooms: 2



Bedrooms: 3



Parking spaces: Covered cars



Available from: 2024-05-28



Offered at: **571,130** 



Type: Apartment

just a five-minute drive from Limassol city center and less than five minutes from the highway, it offers convenient access to numerous amenities.

Designed and constructed with carefully attention to detail, this building appeals to both renters and potential buyers. Positioned in a serene area, it offers a luxurious and convenient lifestyle. With outstanding features and amenities, this building ensures a life of luxury and quality. The apartments are near schools, shops, banks, and other essential services makes it an ideal choice for t...

## **Estate on map:**