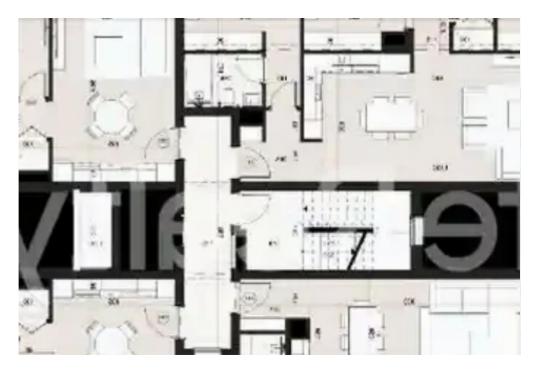

## 3-bedroom apartment f?r s?le

Limassol, Panthea-Mesa-Geitonia-4007, Cyprus

**Offered at:** €571,130

**Estate ID:** 42227

**Ref:** ba5264849

NET internal area: 115

Bathrooms: 2

Bedrooms: 3