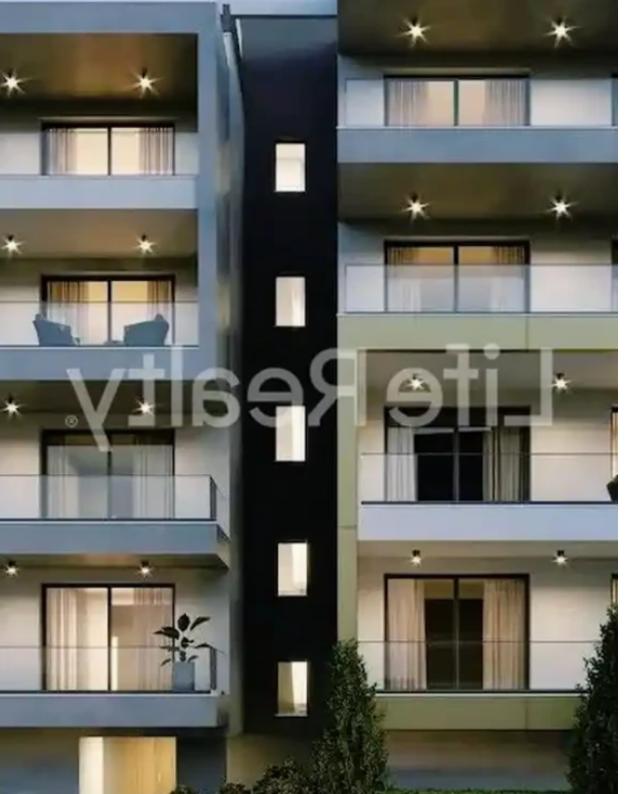

## 3-bedroom apartment f?r s?le

Limassol, Panthea-Mesa-Geitonia-4007, Cyprus

**Offered at:** €571,130

**Estate ID:** 42227

**Ref:** ba5264849

NET internal area: 115

Bathrooms: 2

Bedrooms: 3

Parking spaces: Covered cars

Available from: 2024-05-28

Offered at: **571,130** 

Type: Apartment

just a five-minute drive from Limassol city center and less than five minutes from the highway, it offers convenient access to numerous amenities.

Designed and constructed with carefully attention to detail, this building appeals to both renters and potential buyers. Positioned in a serene area, it offers a luxurious and convenient lifestyle. With outstanding features and amenities, this building ensures a life of luxury and quality. The apartments are near schools, shops, banks, and other essential services makes it an ideal choice for t...