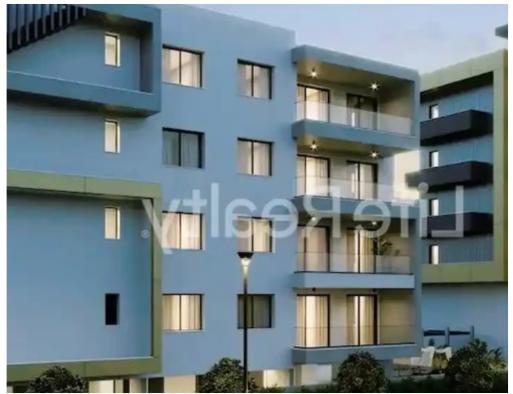

## 3-bedroom apartment f?r s?le

Limassol, Panthea-Mesa-Geitonia-4007, Cyprus

**Offered at:** €571,130

**Estate ID:** 42227

**Ref:** ba5264849

NET internal area: 115

Bathrooms: 2

Bedrooms: 3

Parking spaces: Covered cars

Available from: 2024-05-28

Offered at: **571,130** 

Type: Apartment

just a five-minute drive from Limassol city center and less than five minutes from the highway, it offers convenient access to numerous amenities.

Designed and constructed with carefully attention to detail, this building appeals to both renters and potential buyers. Positioned in a serene area, it offers a luxurious and convenient lifestyle. With outstanding features and amenities, this building ensures a life of luxury and quality. The apartments are near schools, shops, banks, and other essential services makes it an ideal choice for t...