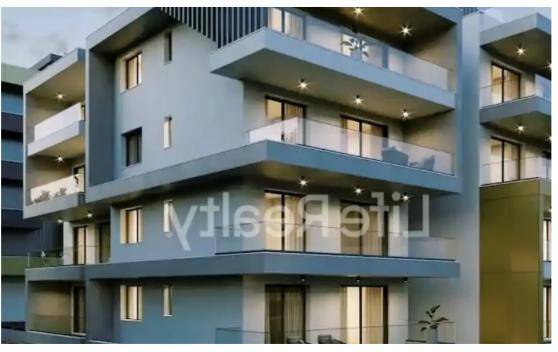

## 3-bedroom apartment f?r s?le

Limassol, Panthea-Mesa-Geitonia-4007, Cyprus

**Offered at:** €571,130

**Estate ID:** 42227

**Ref:** ba5264849

NET internal area: 115

Bathrooms: 2

Bedrooms: 3

Parking spaces: Covered cars

Available from: 2024-05-28

Offered at: **571,130** 

Type: Apartment

just a five-minute drive from Limassol city center and less than five minutes from the highway, it offers convenient access to numerous amenities.

Designed and constructed with carefully attention to detail, this building appeals to both renters and potential buyers. Positioned in a serene area, it offers a luxurious and convenient lifestyle. With outstanding features and amenities, this building ensures a life of luxury and quality. The apartments are near schools, shops, banks, and other essential services makes it an ideal choice for t...