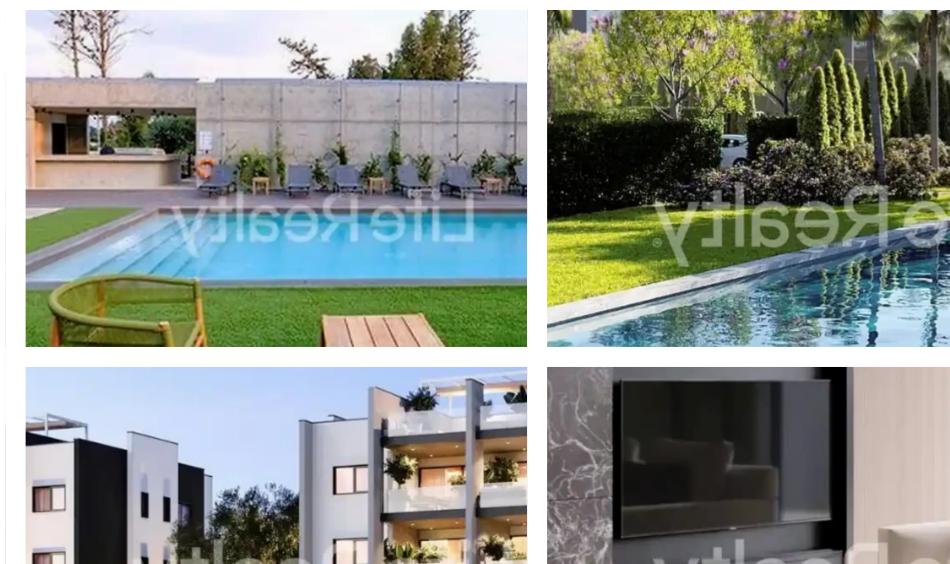

## 2-bedroom penthouse f?r s?le

Limassol, New-Port-My-Mall-Zakaki-3046 , Cyprus

Offered at: €489,000 Estate ID: 42229 Ref: ba5266588

""""""Presenting these outstanding two-bedroom Penthouses situated in the up-and-coming neighborhood of Zakaki in Limassol. Located just a 15minute drive from Limassol city center, this property features luxury finishes throughout and impressive facilities, making it an attractive opportunity for both renters and potential buyers. Positioned near primary access routes in Zakaki, it offers easy access to the highway within less than a ten-minute drive, ensuring the beach is less than five minutes away. With its exceptional features, amenities, and facilities, this building guarantees luxurious living and a high-quality lifestyle. Available Penthouses: Penthouse 301: - Covered Area: 80m2...