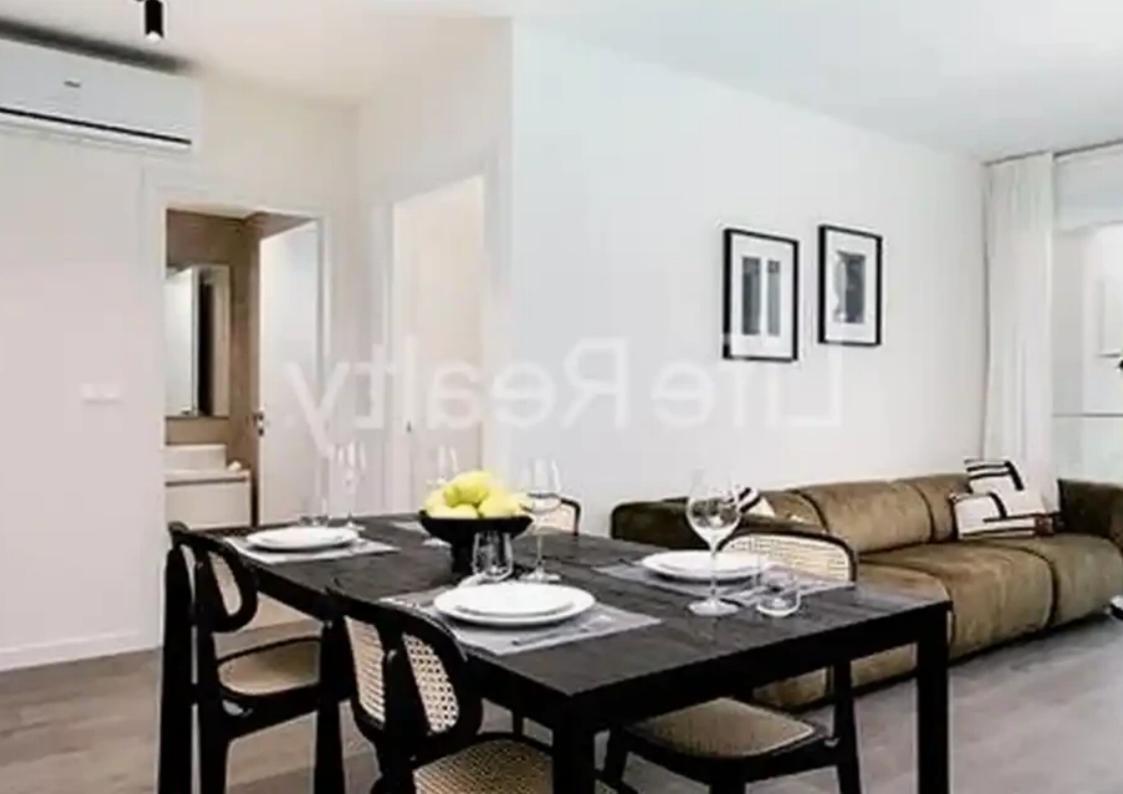

## 2-bedroom penthouse f?r s?le

Limassol, New-Port-My-Mall-Zakaki-3046 , Cyprus

Offered at: €489,000 Estate ID: 42229 Ref: ba5266588

""""""Presenting these outstanding two-bedroom Penthouses situated in the up-and-coming neighborhood of Zakaki in Limassol. Located just a 15minute drive from Limassol city center, this property features luxury finishes throughout and impressive facilities, making it an attractive opportunity for both renters and potential buyers. Positioned near primary access routes in Zakaki, it offers easy access to the highway within less than a ten-minute drive, ensuring the beach is less than five minutes away. With its exceptional features, amenities, and facilities, this building guarantees luxurious living and a high-quality lifestyle. Available Penthouses: Penthouse 301: - Covered Area: 80m2...