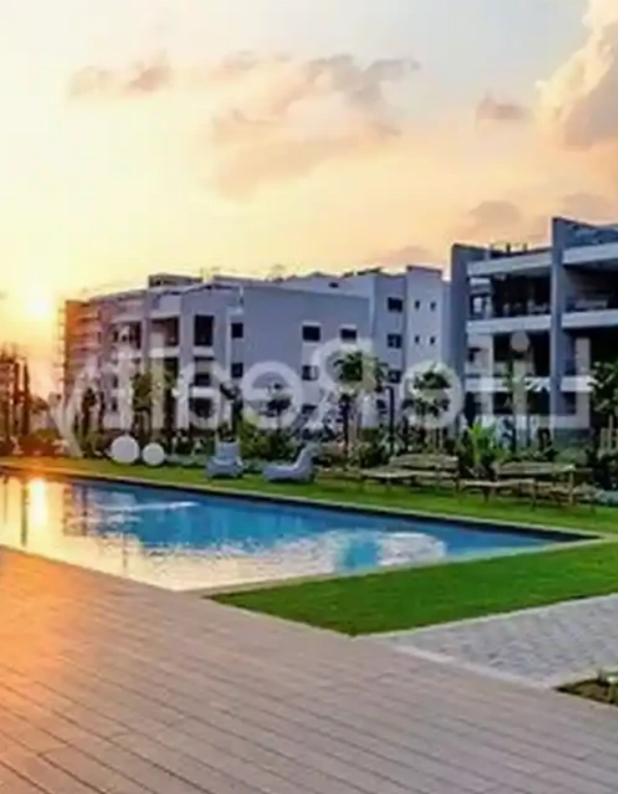

## 2-bedroom penthouse f?r s?le

Limassol, New-Port-My-Mall-Zakaki-3046 , Cyprus

Offered at: €489,000 Estate ID: 42229 Ref: ba5266588

""""""Presenting these outstanding two-bedroom Penthouses situated in the up-and-coming neighborhood of Zakaki in Limassol. Located just a 15minute drive from Limassol city center, this property features luxury finishes throughout and impressive facilities, making it an attractive opportunity for both renters and potential buyers. Positioned near primary access routes in Zakaki, it offers easy access to the highway within less than a ten-minute drive, ensuring the beach is less than five minutes away. With its exceptional features, amenities, and facilities, this building guarantees luxurious living and a high-quality lifestyle. Available Penthouses: Penthouse 301: - Covered Area: 80m2...