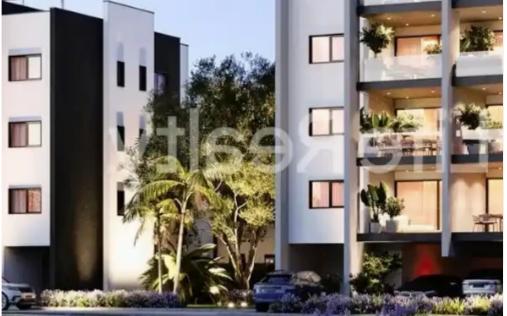

## 2-bedroom penthouse f?r s?le

Limassol, New-Port-My-Mall-Zakaki-3046 , Cyprus

Offered at: €489,000 Estate ID: 42229 Ref: ba5266588

""""""Presenting these outstanding two-bedroom Penthouses situated in the up-and-coming neighborhood of Zakaki in Limassol. Located just a 15minute drive from Limassol city center, this property features luxury finishes throughout and impressive facilities, making it an attractive opportunity for both renters and potential buyers. Positioned near primary access routes in Zakaki, it offers easy access to the highway within less than a ten-minute drive, ensuring the beach is less than five minutes away. With its exceptional features, amenities, and facilities, this building guarantees luxurious living and a high-quality lifestyle. Available Penthouses: Penthouse 301: - Covered Area: 80m2...