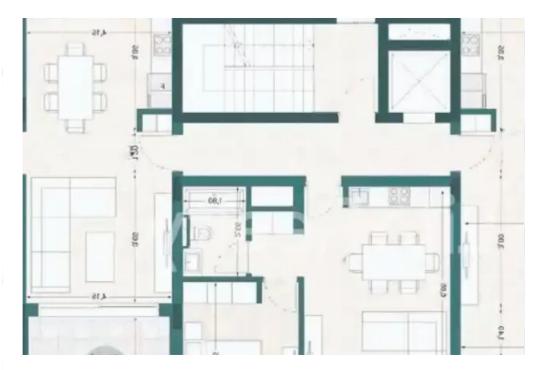

## **3-bedroom apartment f?r s?le**

Limassol, Linopetra-School-Agios-Stylianos-Agios-Athanasios-4102, Cyprus

Offered at: €484,110 Estate ID: 42232 Ref: ba5264850

""""Introducing this remarkable four-floor building, featuring ten apartments and two penthouses, situated in the sought-after neighborhood of Agios Athanasios in Limassol. Located just a quick 10-minute drive from the Limassol city center, this property has luxury finishes throughout, making it an attractive opportunity for both renters and protentional buyers. Positioned near primary access routes in Agios Athanasios, it offers easy access to the highway within a three-minute drive, ensuring the beach is less than 10 minutes away. Additionally, the building is conveniently located close to schools, banks, and markets, for effortless everyday living. With its exceptional features and amenit...