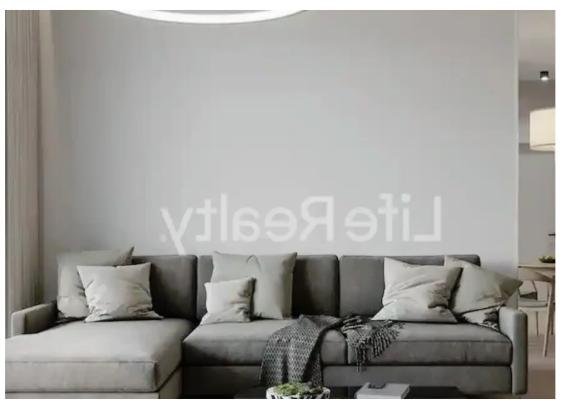

## 1-bedroom apartment f?r s?le €299.300

Limassol, Panthea-Mesa-Geitonia-4007, Cyprus

**Offered at:** € 299,300

**Estate ID:** 42233

**Ref:** ba5264848

NET internal area: 55

Bathrooms: 1

Bedrooms: 1

Parking spaces: Covered cars

Available from: 2024-05-28

Offered at: 299,300

Type: Apartment

just a five-minute drive from Limassol city center and less than five minutes from the highway, it offers convenient access to numerous amenities.

Designed and constructed with carefully attention to detail, this building appeals to both renters and potential buyers. Positioned in a serene area, it offers a luxurious and convenient lifestyle. With outstanding features and amenities, this building ensures a life of luxury and quality. The apartments are near schools, shops, banks, and other essential services makes it an ideal choice for t...