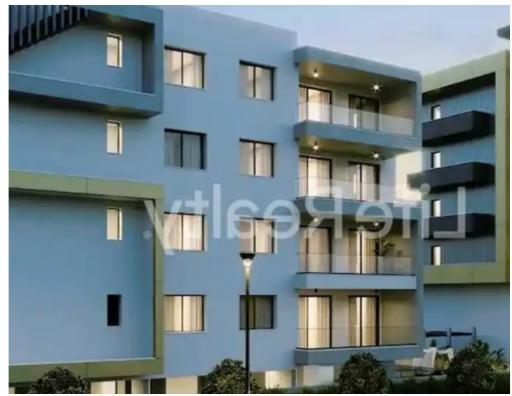

## 1-bedroom apartment f?r s?le €299.300

Limassol, Panthea-Mesa-Geitonia-4007, Cyprus

**Offered at:** € 299,300

**Estate ID:** 42233

**Ref:** ba5264848

NET internal area: 55

Bathrooms: 1

Bedrooms: 1

Parking spaces: Covered cars

Available from: 2024-05-28

Offered at: 299,300

Type: Apartment

just a five-minute drive from Limassol city center and less than five minutes from the highway, it offers convenient access to numerous amenities.

Designed and constructed with carefully attention to detail, this building appeals to both renters and potential buyers. Positioned in a serene area, it offers a luxurious and convenient lifestyle. With outstanding features and amenities, this building ensures a life of luxury and quality. The apartments are near schools, shops, banks, and other essential services makes it an ideal choice for t...