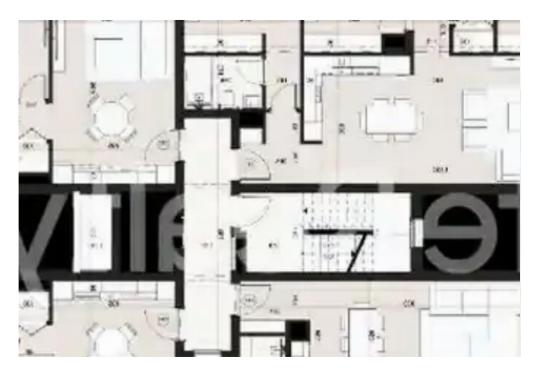

## 1-bedroom apartment f?r s?le €299.300

Limassol, Panthea-Mesa-Geitonia-4007, Cyprus

**Offered at:** € 299,300

**Estate ID:** 42233

**Ref:** ba5264848

NET internal area: 55

Bathrooms: 1

Bedrooms: 1