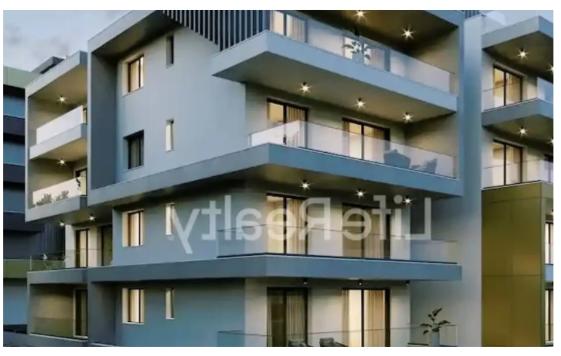

## 1-bedroom apartment f?r s?le €299.300

Limassol, Panthea-Mesa-Geitonia-4007, Cyprus

**Offered at:** € 299,300

**Estate ID:** 42233

**Ref:** ba5264848

NET internal area: 55

Bathrooms: 1

Bedrooms: 1

Parking spaces: Covered cars

Available from: 2024-05-28

Offered at: 299,300

Type: Apartment

just a five-minute drive from Limassol city center and less than five minutes from the highway, it offers convenient access to numerous amenities.

Designed and constructed with carefully attention to detail, this building appeals to both renters and potential buyers. Positioned in a serene area, it offers a luxurious and convenient lifestyle. With outstanding features and amenities, this building ensures a life of luxury and quality. The apartments are near schools, shops, banks, and other essential services makes it an ideal choice for t...