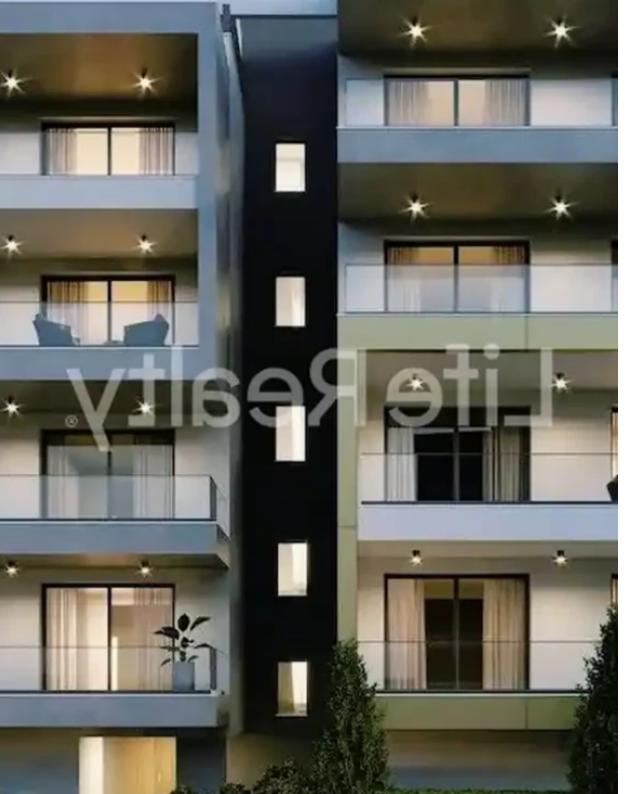

## 1-bedroom apartment f?r s?le €299.300

Limassol, Panthea-Mesa-Geitonia-4007, Cyprus

**Offered at:** € 299,300

**Estate ID:** 42233

**Ref:** ba5264848

NET internal area: 55

Bathrooms: 1

Bedrooms: 1

Parking spaces: Covered cars

Available from: 2024-05-28

Offered at: 299,300

Type: Apartment

just a five-minute drive from Limassol city center and less than five minutes from the highway, it offers convenient access to numerous amenities.

Designed and constructed with carefully attention to detail, this building appeals to both renters and potential buyers. Positioned in a serene area, it offers a luxurious and convenient lifestyle. With outstanding features and amenities, this building ensures a life of luxury and quality. The apartments are near schools, shops, banks, and other essential services makes it an ideal choice for t...