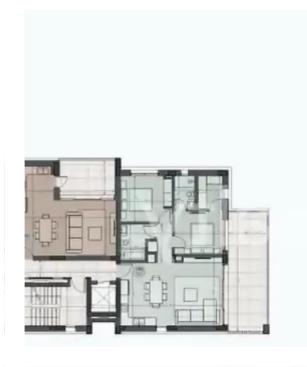

## 1-bedroom apartment f?r s?le

Limassol, Super-Home-Center-Timou-Prodromou-Mesa-Geitonia-4004, Cyprus

**Offered at:** € 342,800

**Estate ID:** 42234

**Ref:** ba5264847

Bathrooms: 1

Bedrooms: 1

Parking spaces: Covered cars