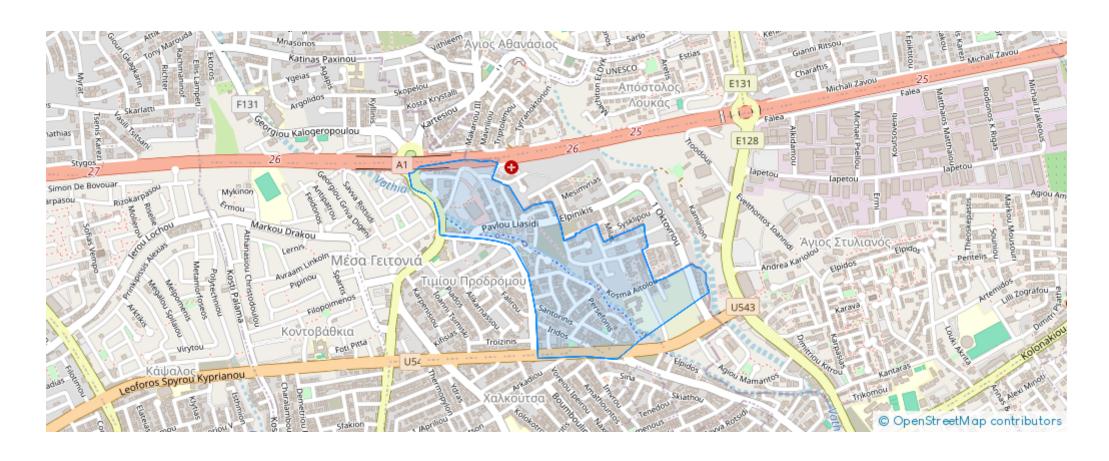

a-4004, Cyprus

**Offered at:** € 342,800

**Estate ID:** 42234

**Ref:** ba5264847













Bathrooms: 1



Bedrooms: 1



Parking spaces: Covered cars



Available from: 2024-05-28



Offered at: 342,80



Гуре: **Apartment** 

Germasogeia in Limassol. Conveniently close to many amenities, it's just a quick 10-minute drive from Limassol city center and offers easy access to the highway within a 3-minute drive. With its high-quality finishes, these apartments provide both renters and potential buyers a unique opportunity to live in a luxurious and beautiful area. Located near main roads in the Germasogeia area, it's only a short 7-minute drive from the beach and conveniently situated near schools, banks, and markets. This prime location ensures a blend of c...

## **Estate on map:**