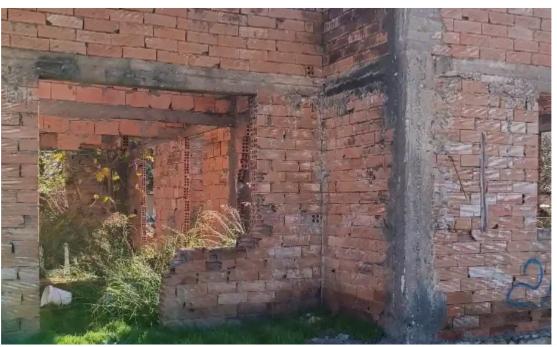

Available from: 2024-05-28

Offered at: 160,00

Type: Residentia

A very good piece of land in the center of ypsonas on the main village road which was recently redone. Has an expired old building permit needs some changes on the architects drawings to be eligible. it's a share of 5/13(442sqm)of the total sqm(1148). price is slightly negotiable contact me for more information!...