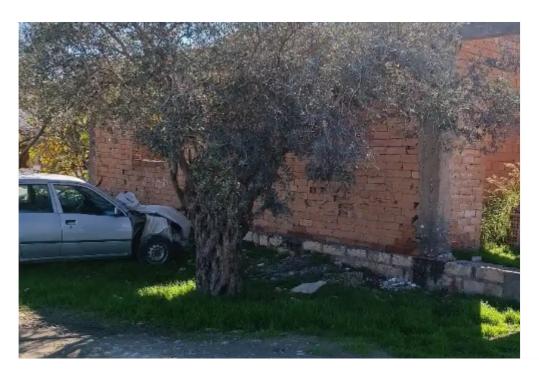

Available from: 2024-05-28

Offered at: 160,00

Type: Residentia

A very good piece of land in the center of ypsonas on the main village road which was recently redone. Has an expired old building permit needs some changes on the architects drawings to be eligible. it's a share of 5/13(442sqm)of the total sqm(1148). price is slightly negotiable contact me for more information!...