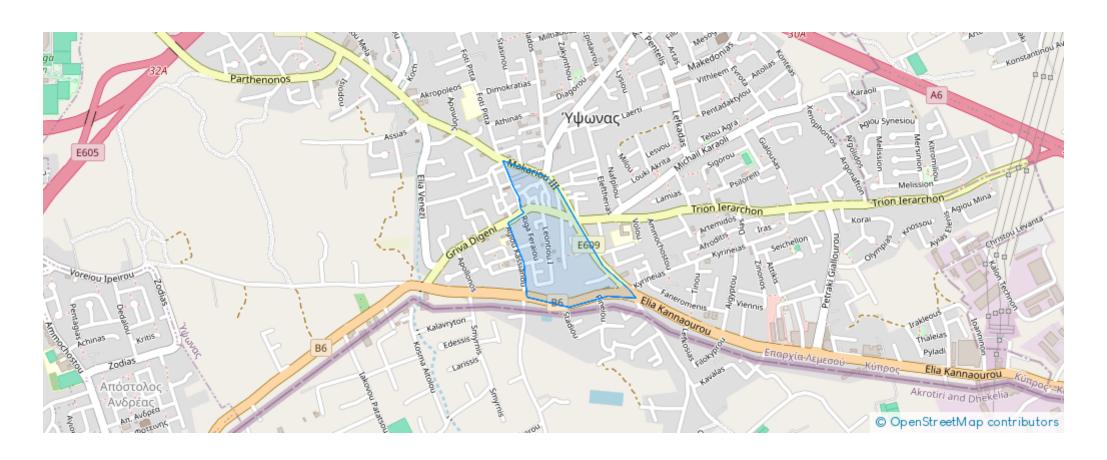

## (Share) Residential land 442 m<sup>2</sup> €160.000

Limassol, Panagia-Chrisopolitissa-Church-Ypsonas-4181, Cyprus

**Offered at:** € 160,000

**Estate ID:** 42248

**Ref:** ba5268811











Total plot's-land's area: 442 m<sup>2</sup>



Available from: 2024-05-28



Offered at: 160,00



Type: Residentia

A very good piece of land in the center of ypsonas on the main village road which was recently redone. Has an expired old building permit needs some changes on the architects drawings to be eligible. it's a share of 5/13(442sqm)of the total sqm(1148). price is slightly negotiable contact me for more information!...

## **Estate on map:**