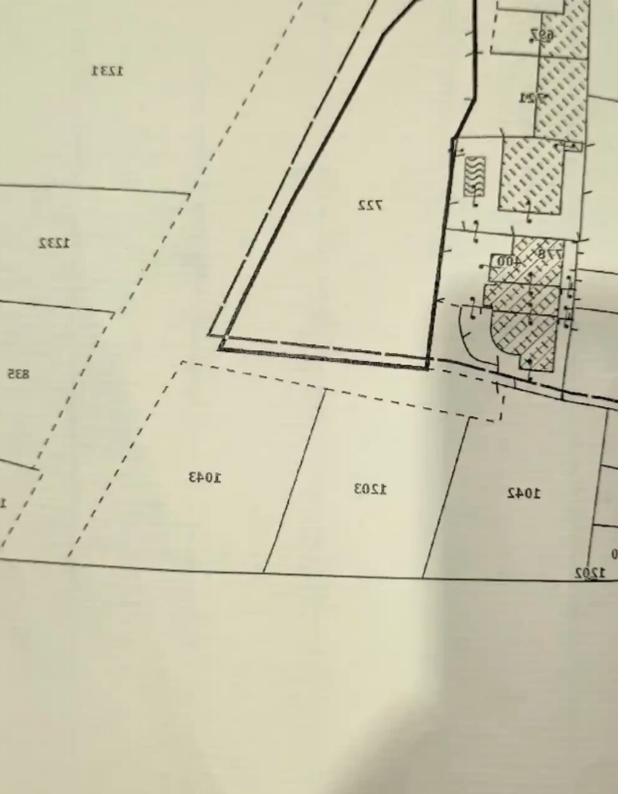

## (Share) Residential land 442 m<sup>2</sup> €160.000

Limassol, Panagia-Chrisopolitissa-Church-Ypsonas-4181, Cyprus

**Offered at:** € 160,000

**Estate ID:** 42248

**Ref:** ba5268811

Total plot's-land's area: 442 m<sup>2</sup>

Available from: 2024-05-28

Offered at: 160,00

Type: Residentia

A very good piece of land in the center of ypsonas on the main village road which was recently redone. Has an expired old building permit needs some changes on the architects drawings to be eligible. it's a share of 5/13(442sqm)of the total sqm(1148). price is slightly negotiable contact me for more information!...