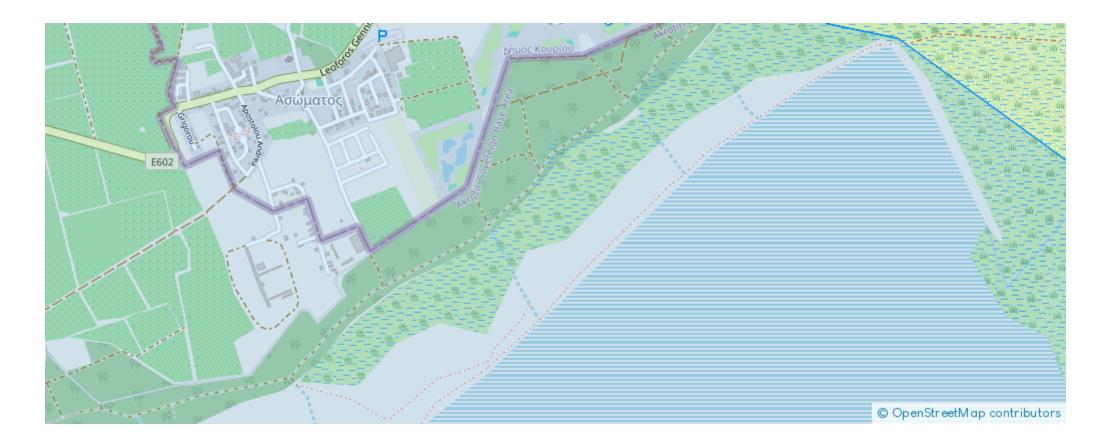

Offered at: €1,200 Estate ID: 42252 Ref: ba5268845





vpe: Apartment

Discover the perfect blend of tranquility and convenience in this charming, 120 square m fully furnished one-bedroom ground floor apartment, available for rent for six months and longer. Located just 15 minutes outside the heart of Limassol city and a short drive from the bustling city center, this cozy retreat is nestled near the Limassol Shopping Mall, offering easy access to numerous supermarkets, pet shops, and all the essentials. The village itself has supermarkets, adding to the convenience. Ideal for British citizens, it's situated close to the English territory, making it a prime spot for those affiliated with the English bases in Limassol. The apartment features a private parking ...

## **Estate on map:**