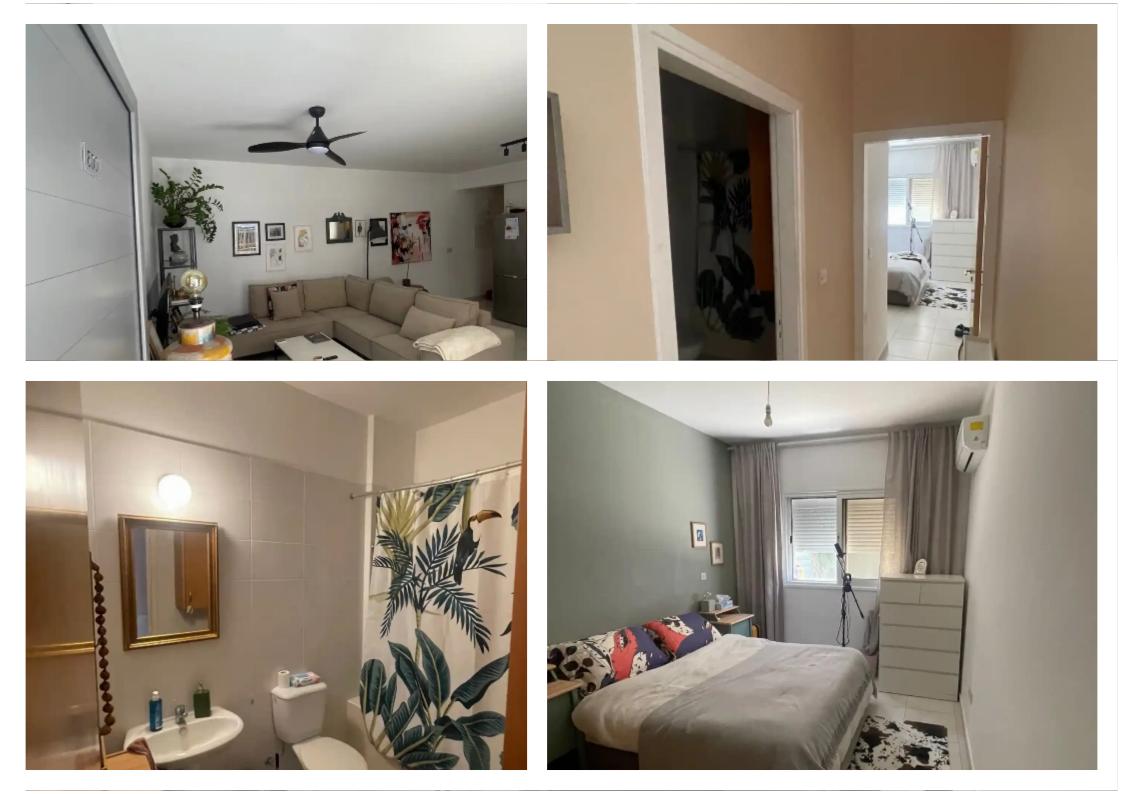

## **1-bedroom apartment to rent**

## €1.200

Limassol, Asomatos-Lemesou-4645, Cyprus

Offered at: €1,200 Estate ID: 42252 Ref: ba5268845

vpe: Apartment

Discover the perfect blend of tranquility and convenience in this charming, 120 square m fully furnished one-bedroom ground floor apartment, available for rent for six months and longer. Located just 15 minutes outside the heart of Limassol city and a short drive from the bustling city center, this cozy retreat is nestled near the Limassol Shopping Mall, offering easy access to numerous supermarkets, pet shops, and all the essentials. The village itself has supermarkets, adding to the convenience. Ideal for British citizens, it's situated close to the English territory, making it a prime spot for those affiliated with the English bases in Limassol. The apartment features a private parking ...