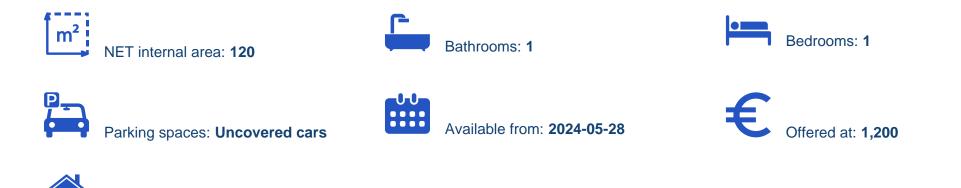

## €1.200

Limassol, Asomatos-Lemesou-4645, Cyprus

Offered at: €1,200 Estate ID: 42252 Ref: ba5268845

vpe: Apartment

Discover the perfect blend of tranquility and convenience in this charming, 120 square m fully furnished one-bedroom ground floor apartment, available for rent for six months and longer. Located just 15 minutes outside the heart of Limassol city and a short drive from the bustling city center, this cozy retreat is nestled near the Limassol Shopping Mall, offering easy access to numerous supermarkets, pet shops, and all the essentials. The village itself has supermarkets, adding to the convenience. Ideal for British citizens, it's situated close to the English territory, making it a prime spot for those affiliated with the English bases in Limassol. The apartment features a private parking ...