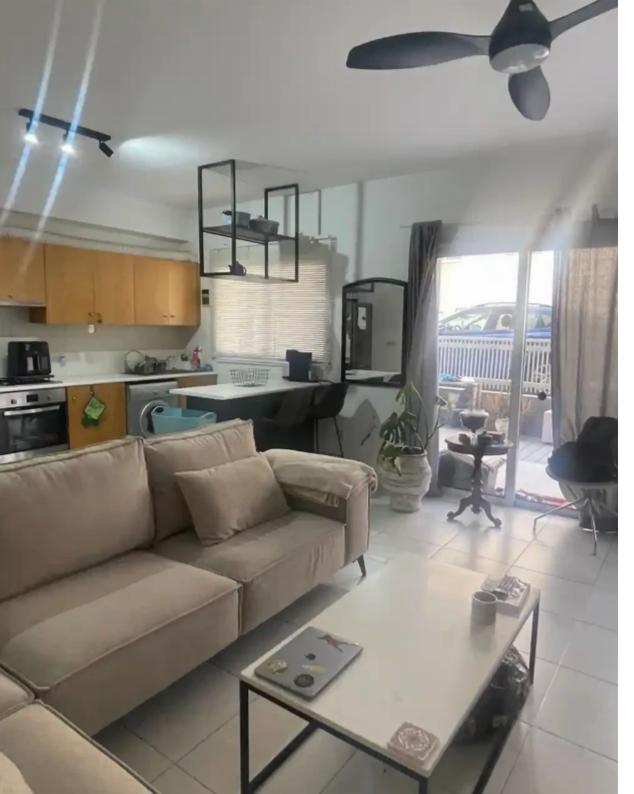

## **1-bedroom apartment to rent**

## €1.200

Limassol, Asomatos-Lemesou-4645, Cyprus

Offered at: €1,200 Estate ID: 42252 Ref: ba5268845

vpe: Apartment

Discover the perfect blend of tranquility and convenience in this charming, 120 square m fully furnished one-bedroom ground floor apartment, available for rent for six months and longer. Located just 15 minutes outside the heart of Limassol city and a short drive from the bustling city center, this cozy retreat is nestled near the Limassol Shopping Mall, offering easy access to numerous supermarkets, pet shops, and all the essentials. The village itself has supermarkets, adding to the convenience. Ideal for British citizens, it's situated close to the English territory, making it a prime spot for those affiliated with the English bases in Limassol. The apartment features a private parking ...